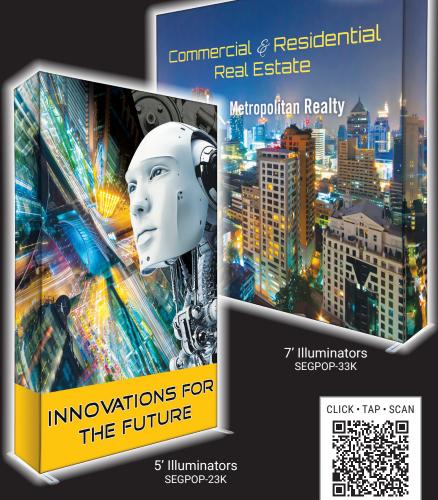

Illuminator includes aluminum frame, LED curtain light system and full-color attentiongrabbing graphic.

asi / 80228 sage / 69908 ppai / 360359