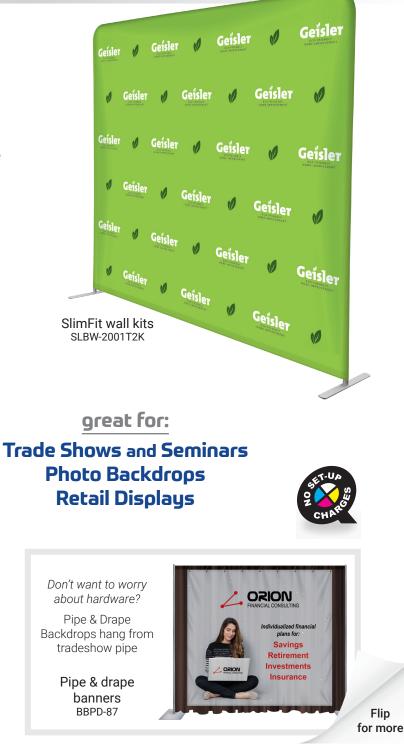

## High Impact Branding with a Small Footprint

## **SlimFit** Walls and Displays

- Two-sided graphics
- Sleek and modern
- Lightweight for easy transport
- Easy to set-up aluminum frame

SlimFit steel base kits SLBSB-2001T2K

With <u>full color</u> printing at no extra charge!