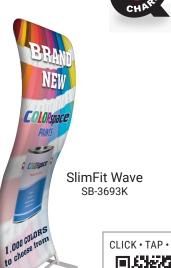

## Want **Dig** message style in a **SMAL SPACE**?

SlimFit Steel Base Kits are the perfect fit!



- Two-sided stretch polyester graphic glides right over the frame for a snug, wrinkle-free fit
- Includes an easy-to-set-up aluminum frame and carry bag
- · Seamless high-end presentation
- Assembled size: 90" high x 37.5" wide

## great for:

Schools and Teams
Financial
Retail and POP
Real Estate and Builders
Health Care



si / 80228 sage / 69908 ppai / 360359





## **Need Accessories?**

Make your SlimFit Steel Base even more customizable with these additions



LED clip lights SLLA-5000T2



SlimFit steel base shelves SLSA-5000T2

## Additional SlimFit styles available!











sage / 69908 ppai / 360359