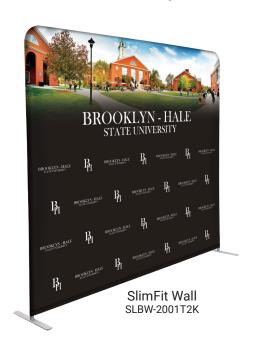

## Want **Dig** message style in a **SMAL SPACE**?

SlimFit Steel Base Kits are the perfect fit!

- Two-sided stretch polyester graphic glides right over the frame for a snug, wrinkle-free fit
- Includes an easy-to-set-up aluminum frame and carry bag
- · Seamless high-end presentation
- Assembled size: 90" high x 37.5" wide