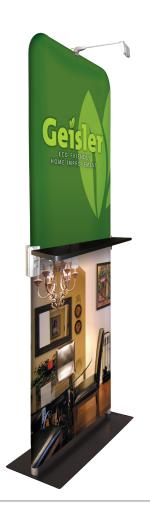

## Want **Dig** message style in a **SMAL SPACE**?

SlimFit Steel Base Kits are the perfect fit!



- Two-sided stretch polyester graphic glides right over the frame for a snug, wrinkle-free fit
- Includes an easy-to-set-up aluminum frame and carry bag
- · Seamless high-end presentation
- Assembled size: 90" high x 37.5" wide

## great for:

Schools and Teams
Financial
Retail and POP
Real Estate and Builders
Health Care



si / 80228 sage / 69908 ppai / 360359





## **Need Accessories?**

Make your SlimFit Steel Base even more customizable with these additions



LED clip lights SLLA-5000T2



SlimFit steel base shelves SLSA-5000T2

## Additional SlimFit styles available!











sage / 69908 ppai / 360359