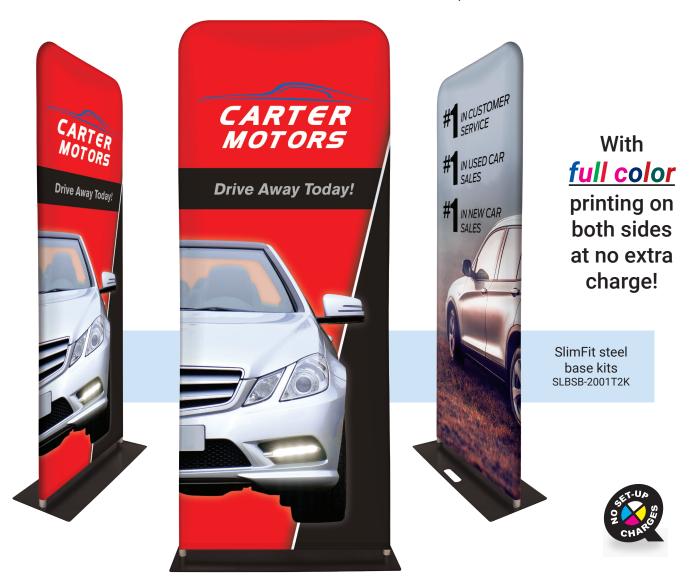

## Want **Dig** message style in a **SMAL SPACE**?

SlimFit Steel Base Kits are the perfect fit!

- Two-sided stretch polyester graphic glides right over the frame for a snug, wrinkle-free fit
- Includes an easy-to-set-up aluminum frame and carry bag
- · Seamless high-end presentation
- Assembled size: 90" high x 37.5" wide

## great for:

Schools and Teams
Financial
Retail and POP
Real Estate and Builders
Health Care

si / 80228 sage / 69908 ppai / 360359