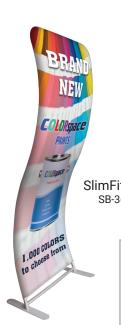

## Want **Dig** message style in a **SMAL SPACE**?

SlimFit Steel Base Kits are the perfect fit!



- Two-sided stretch polyester graphic glides right over the frame for a snug, wrinkle-free fit
- Includes an easy-to-set-up aluminum frame and carry bag
- · Seamless high-end presentation
- Assembled size: 90" high x 37.5" wide

## great for:

Schools and Teams
Financial
Retail and POP
Real Estate and Builders
Health Care



si / 80228 sage / 69908 ppai / 360359





## **Need Accessories?**

Make your SlimFit Steel Base even more customizable with these additions



LED clip lights SLLA-5000T2



SlimFit steel base shelves SLSA-5000T2

## Additional SlimFit styles available!











sage / 69908 ppai / 360359