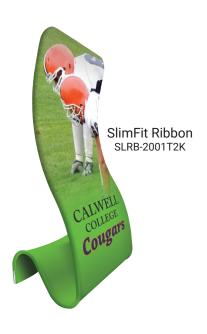

## Want **Dig** message style in a **SMAL SPACE**?

SlimFit Steel Base Kits are the perfect fit!

- Two-sided stretch polyester graphic glides right over the frame for a snug, wrinkle-free fit
- Includes an easy-to-set-up aluminum frame and carry bag
- · Seamless high-end presentation
- Assembled size: 90" high x 37.5" wide