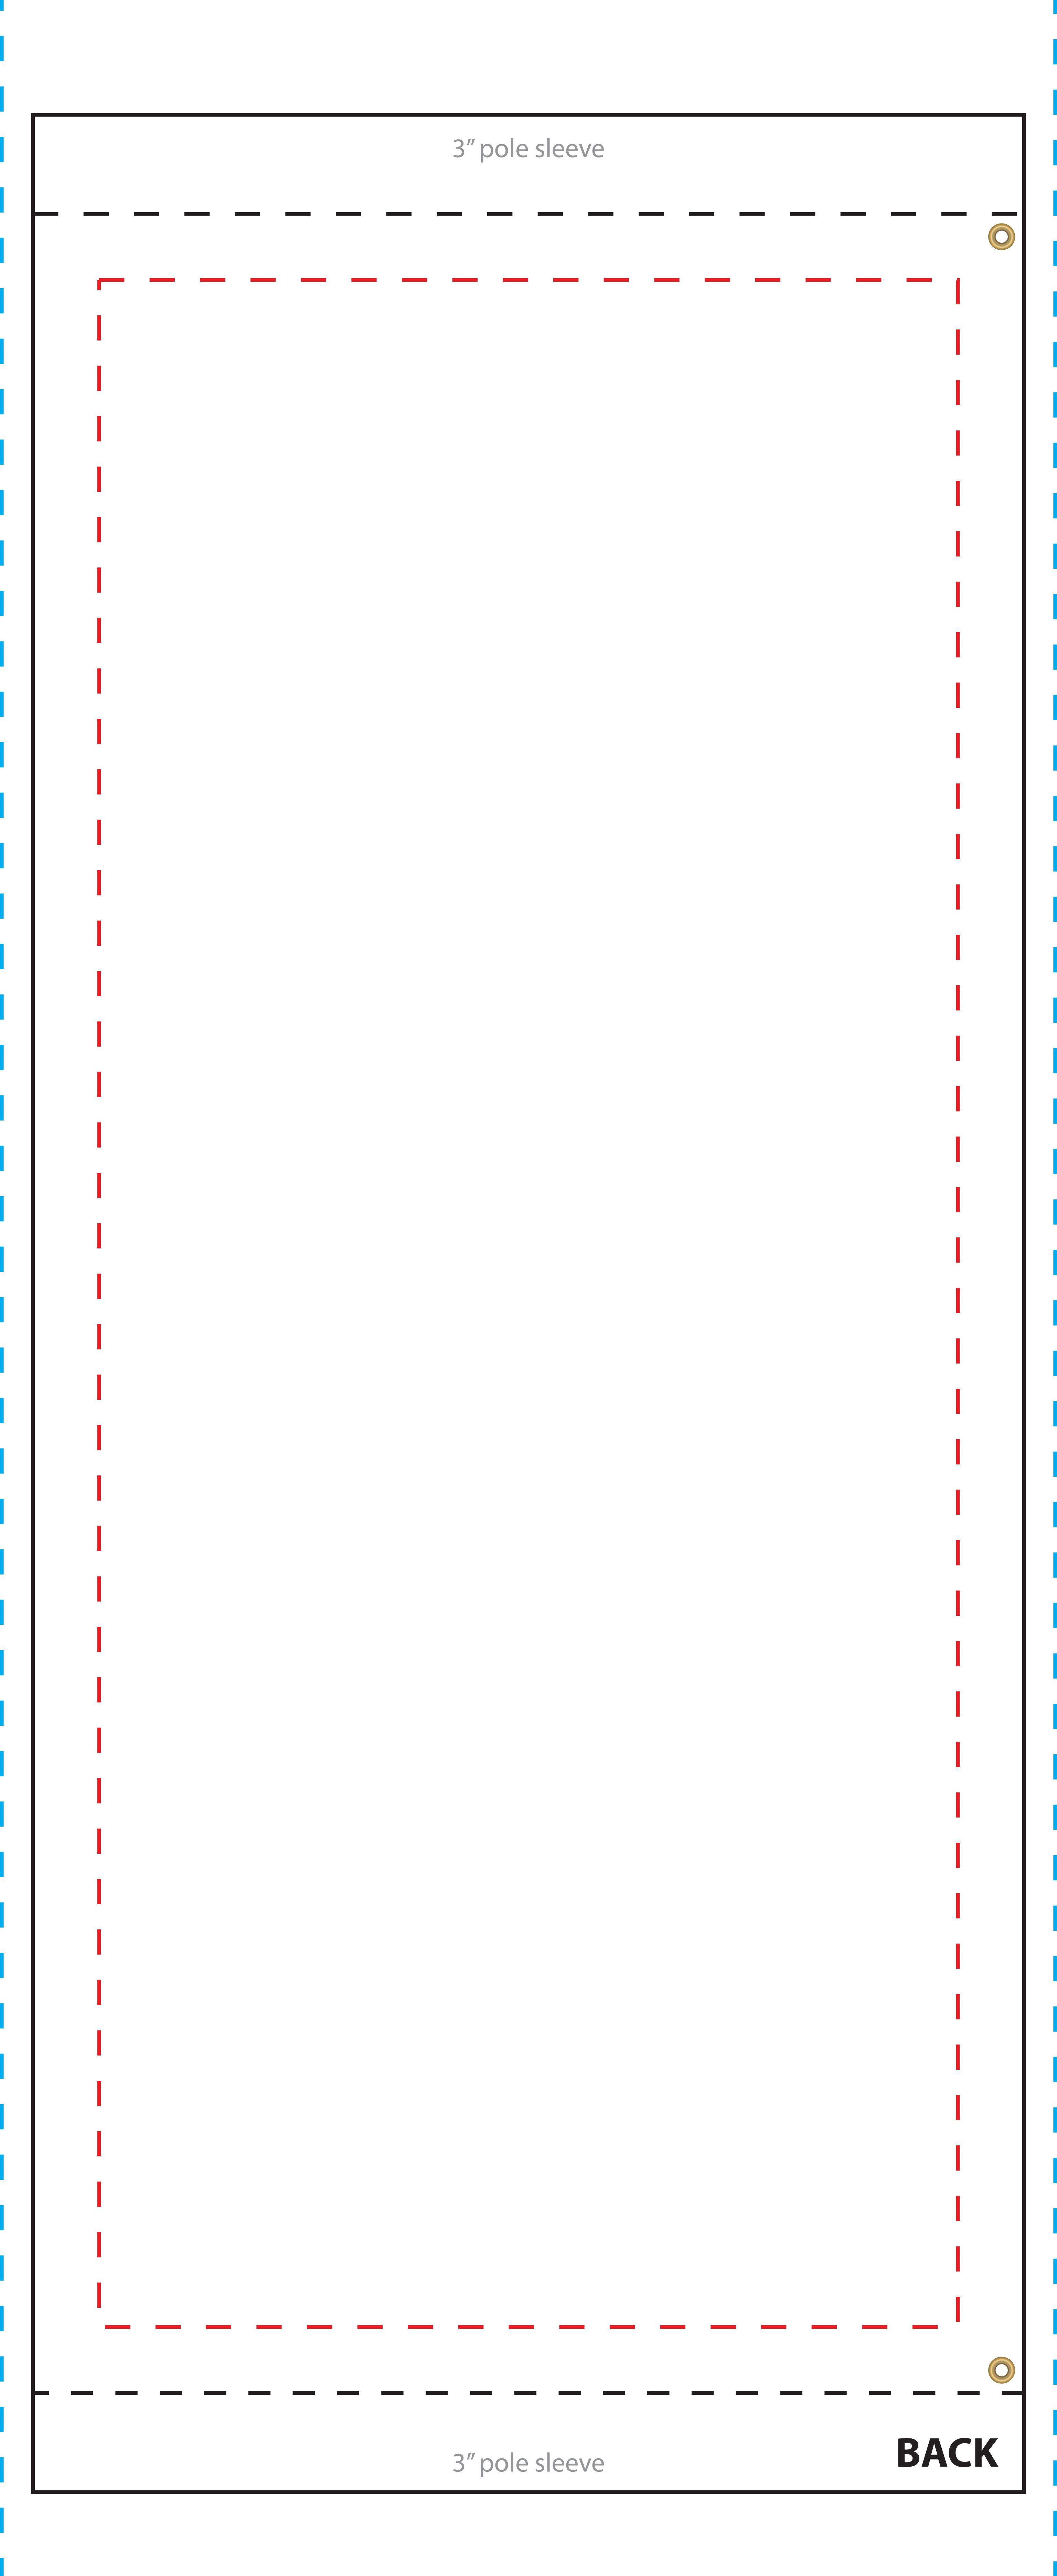

3" pole sleeve To be used properly, this template must be opened in a vector based graphic program like Adobe Illustrator. 72" x 30" Avenue Banner Template (100% Scale) VAB-7230 VAB-72300S Imprint Area: 62" x 26" - Keep all artwork away from the edge (reflected by the red dotted line) of the template - Any artwork that is intended to run off the edge requires bleed past the edge (reflected by the blue dotted line) - Use ONLY Pantone Solid Coated colors - Convert all text to outlines - Template is for 3" flat pole sleeves. Template will need to be adjusted if different size pole sleeves are requested. Imprint Area FRONT 3" pole sleeve