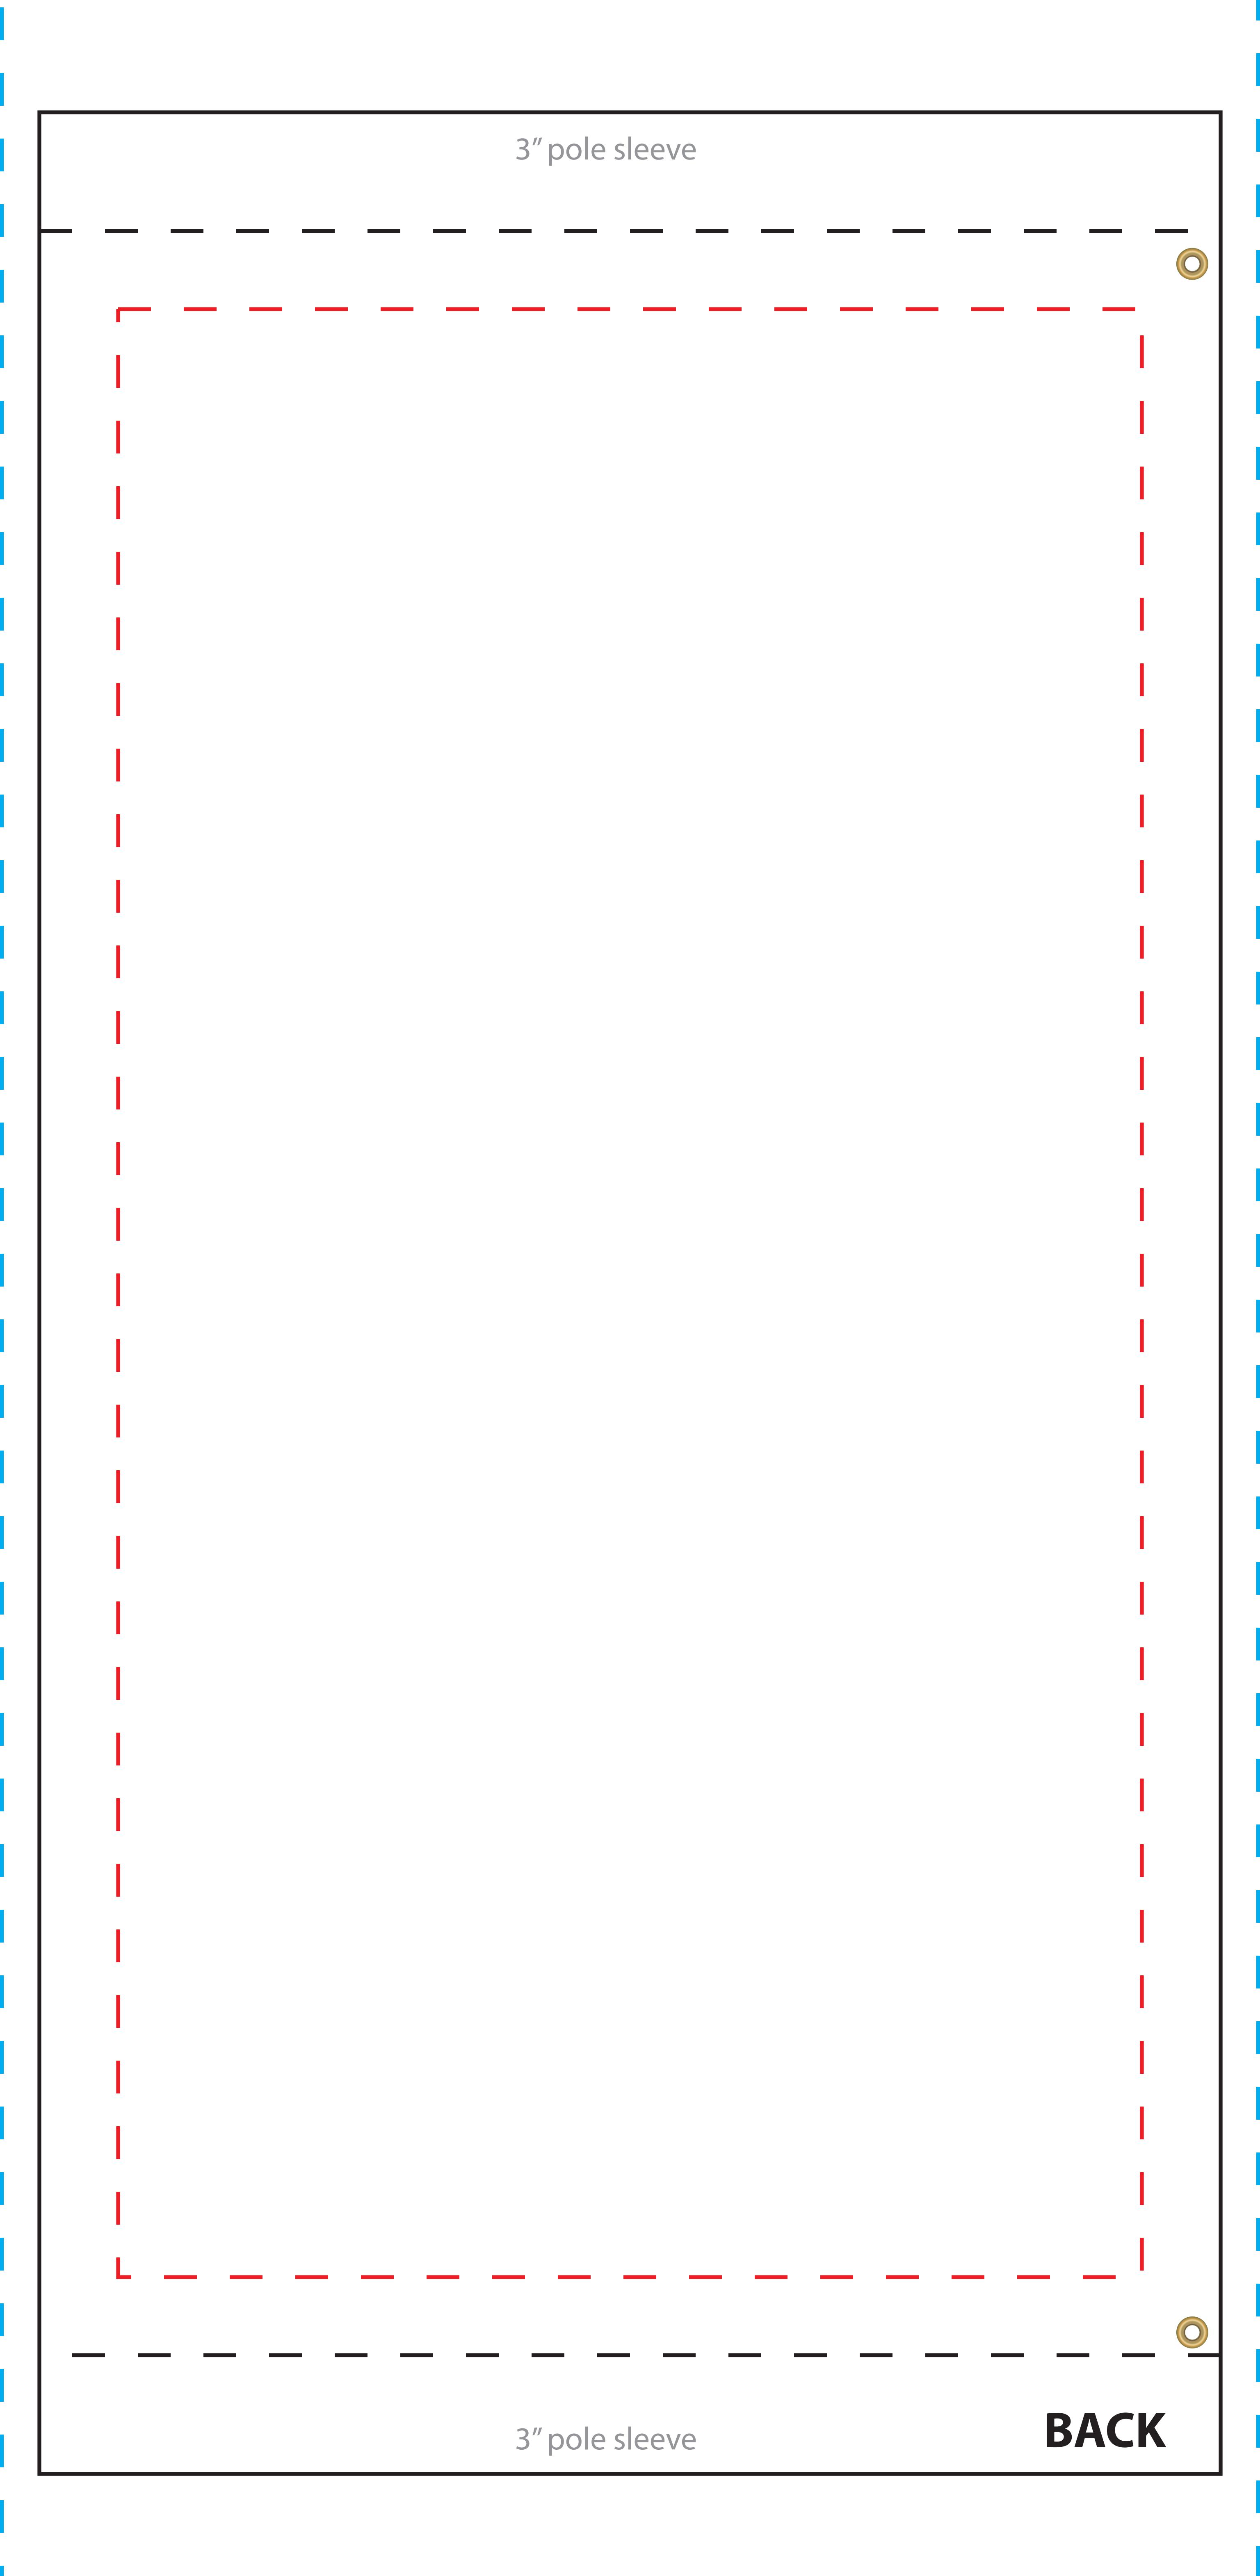

3" pole sleeve To be used properly, this template must be opened in a vector based graphic program like Adobe Illustrator. 60" x 30" Avenue Banner Template (100% Scale) VAB-6030 VAB-60300S Imprint Area: 50" x 26" Notes: - Keep all artwork away from the edge (reflected by the red dotted line) of the template - Any artwork that is intended to run off the edge requires bleed past the edge (reflected by the blue dotted line) - Use ONLY Pantone Solid Coated colors - Convert all text to outlines - Template is for 3" flat pole sleeves. Template will need to be adjusted if different size pole sleeves are requested. Imprint Area FRONT