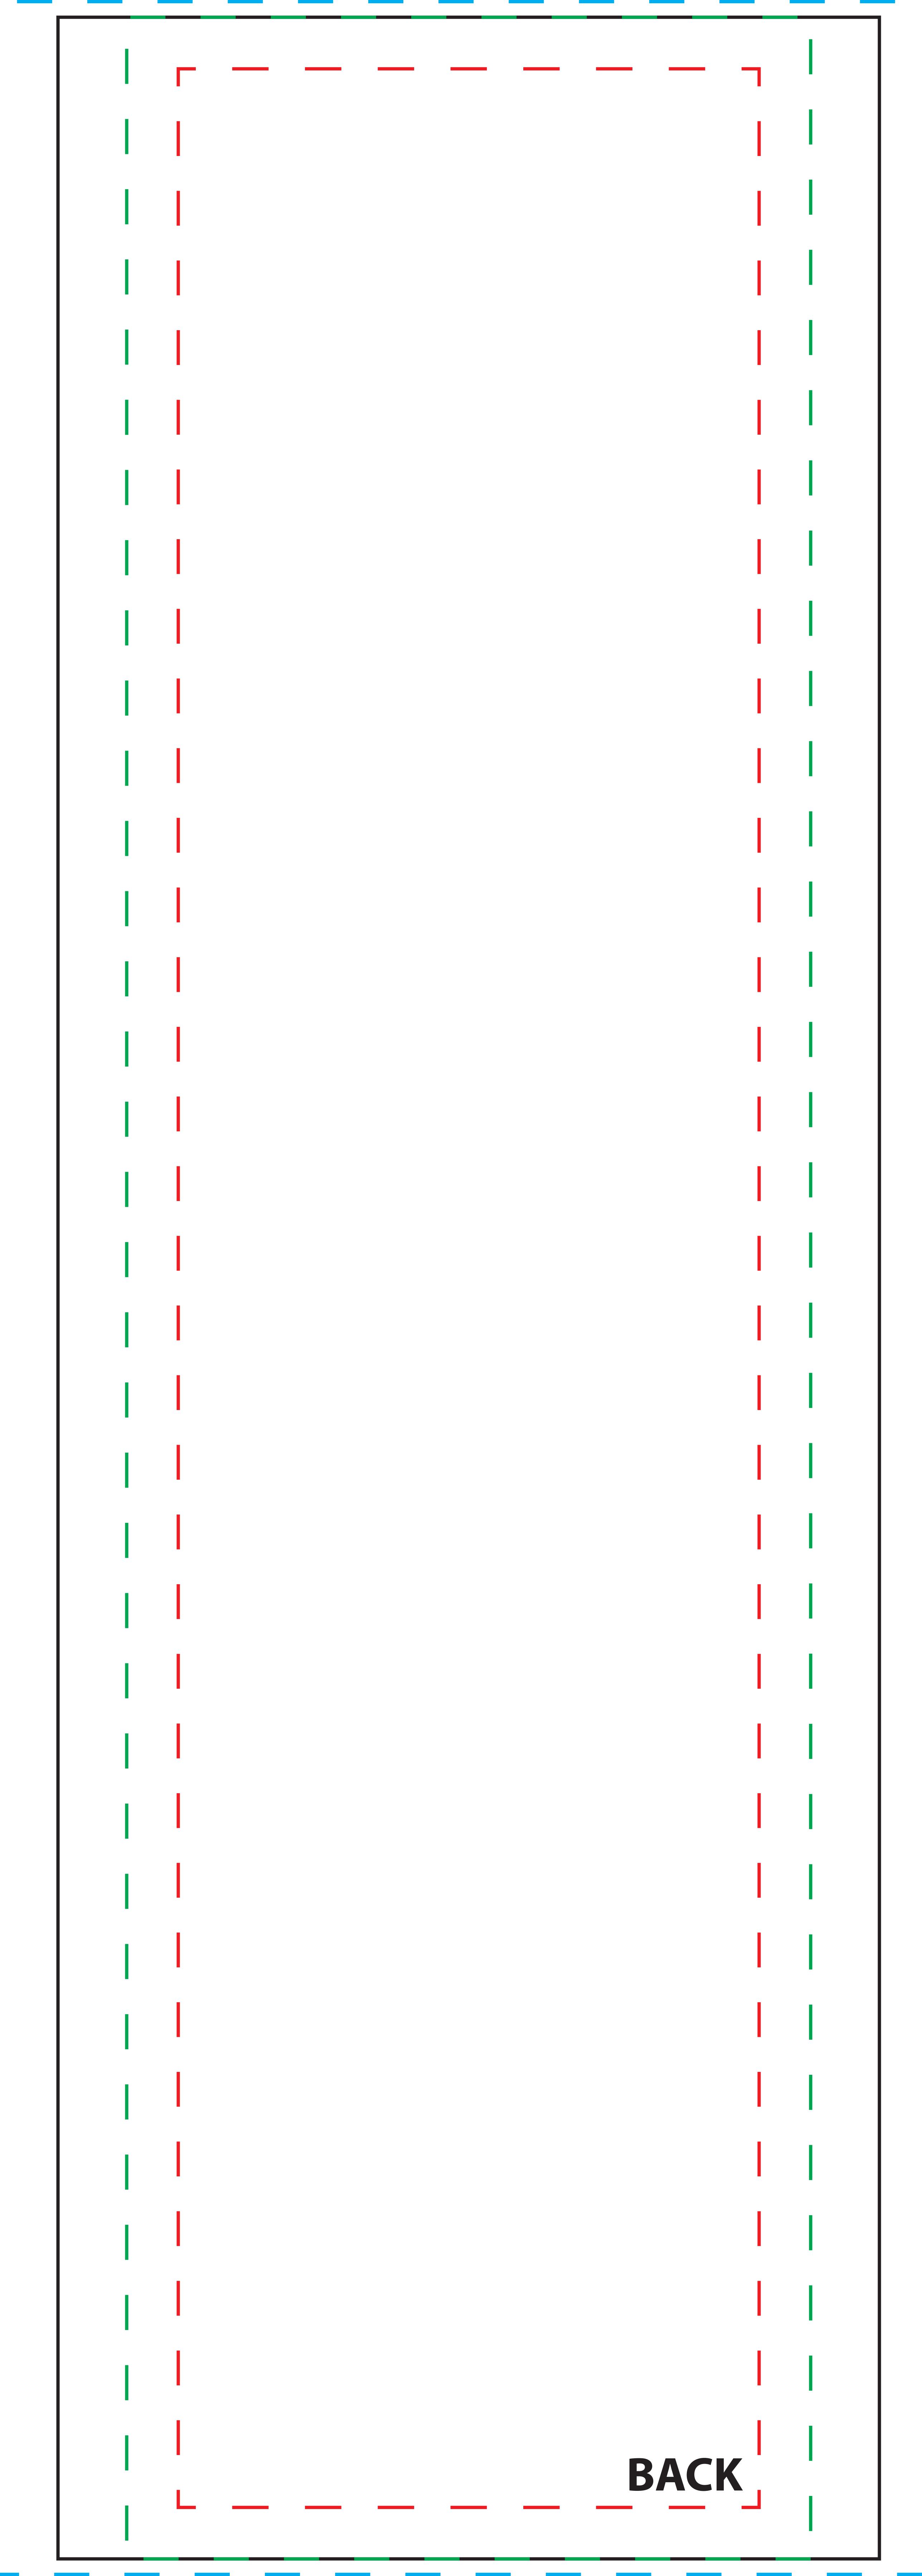

| To be used properly, this template must be opened in a vector based graphic program like Adobe Illustrator.                                                                                                                                                                                    |  |
|------------------------------------------------------------------------------------------------------------------------------------------------------------------------------------------------------------------------------------------------------------------------------------------------|--|
| 24" Stretch Door Runner Tomplate                                                                                                                                                                                                                                                               |  |
| Template<br>(100% Scale)                                                                                                                                                                                                                                                                       |  |
| SDR-24                                                                                                                                                                                                                                                                                         |  |
| Imprint Area: 17" x 71"                                                                                                                                                                                                                                                                        |  |
| Green Line is a Seam Line. Be aware these seams on the front and back sides will not completely line up when the sides are sewn together.                                                                                                                                                      |  |
|                                                                                                                                                                                                                                                                                                |  |
| Notes:  - Keep all artwork away from the edge (reflected by the red dotted line) of the template.  - Any artwork that is intended to run off the edge requires bleed past the edge (reflected by the blue dotted line).  - Use ONLY Pantone Solid Coated colors - Convert all text to outlines |  |
|                                                                                                                                                                                                                                                                                                |  |
|                                                                                                                                                                                                                                                                                                |  |
|                                                                                                                                                                                                                                                                                                |  |
|                                                                                                                                                                                                                                                                                                |  |
|                                                                                                                                                                                                                                                                                                |  |
|                                                                                                                                                                                                                                                                                                |  |
|                                                                                                                                                                                                                                                                                                |  |
|                                                                                                                                                                                                                                                                                                |  |
|                                                                                                                                                                                                                                                                                                |  |
|                                                                                                                                                                                                                                                                                                |  |
|                                                                                                                                                                                                                                                                                                |  |
|                                                                                                                                                                                                                                                                                                |  |
|                                                                                                                                                                                                                                                                                                |  |
|                                                                                                                                                                                                                                                                                                |  |
|                                                                                                                                                                                                                                                                                                |  |
|                                                                                                                                                                                                                                                                                                |  |
|                                                                                                                                                                                                                                                                                                |  |
|                                                                                                                                                                                                                                                                                                |  |
| Imprint Area FRONT                                                                                                                                                                                                                                                                             |  |