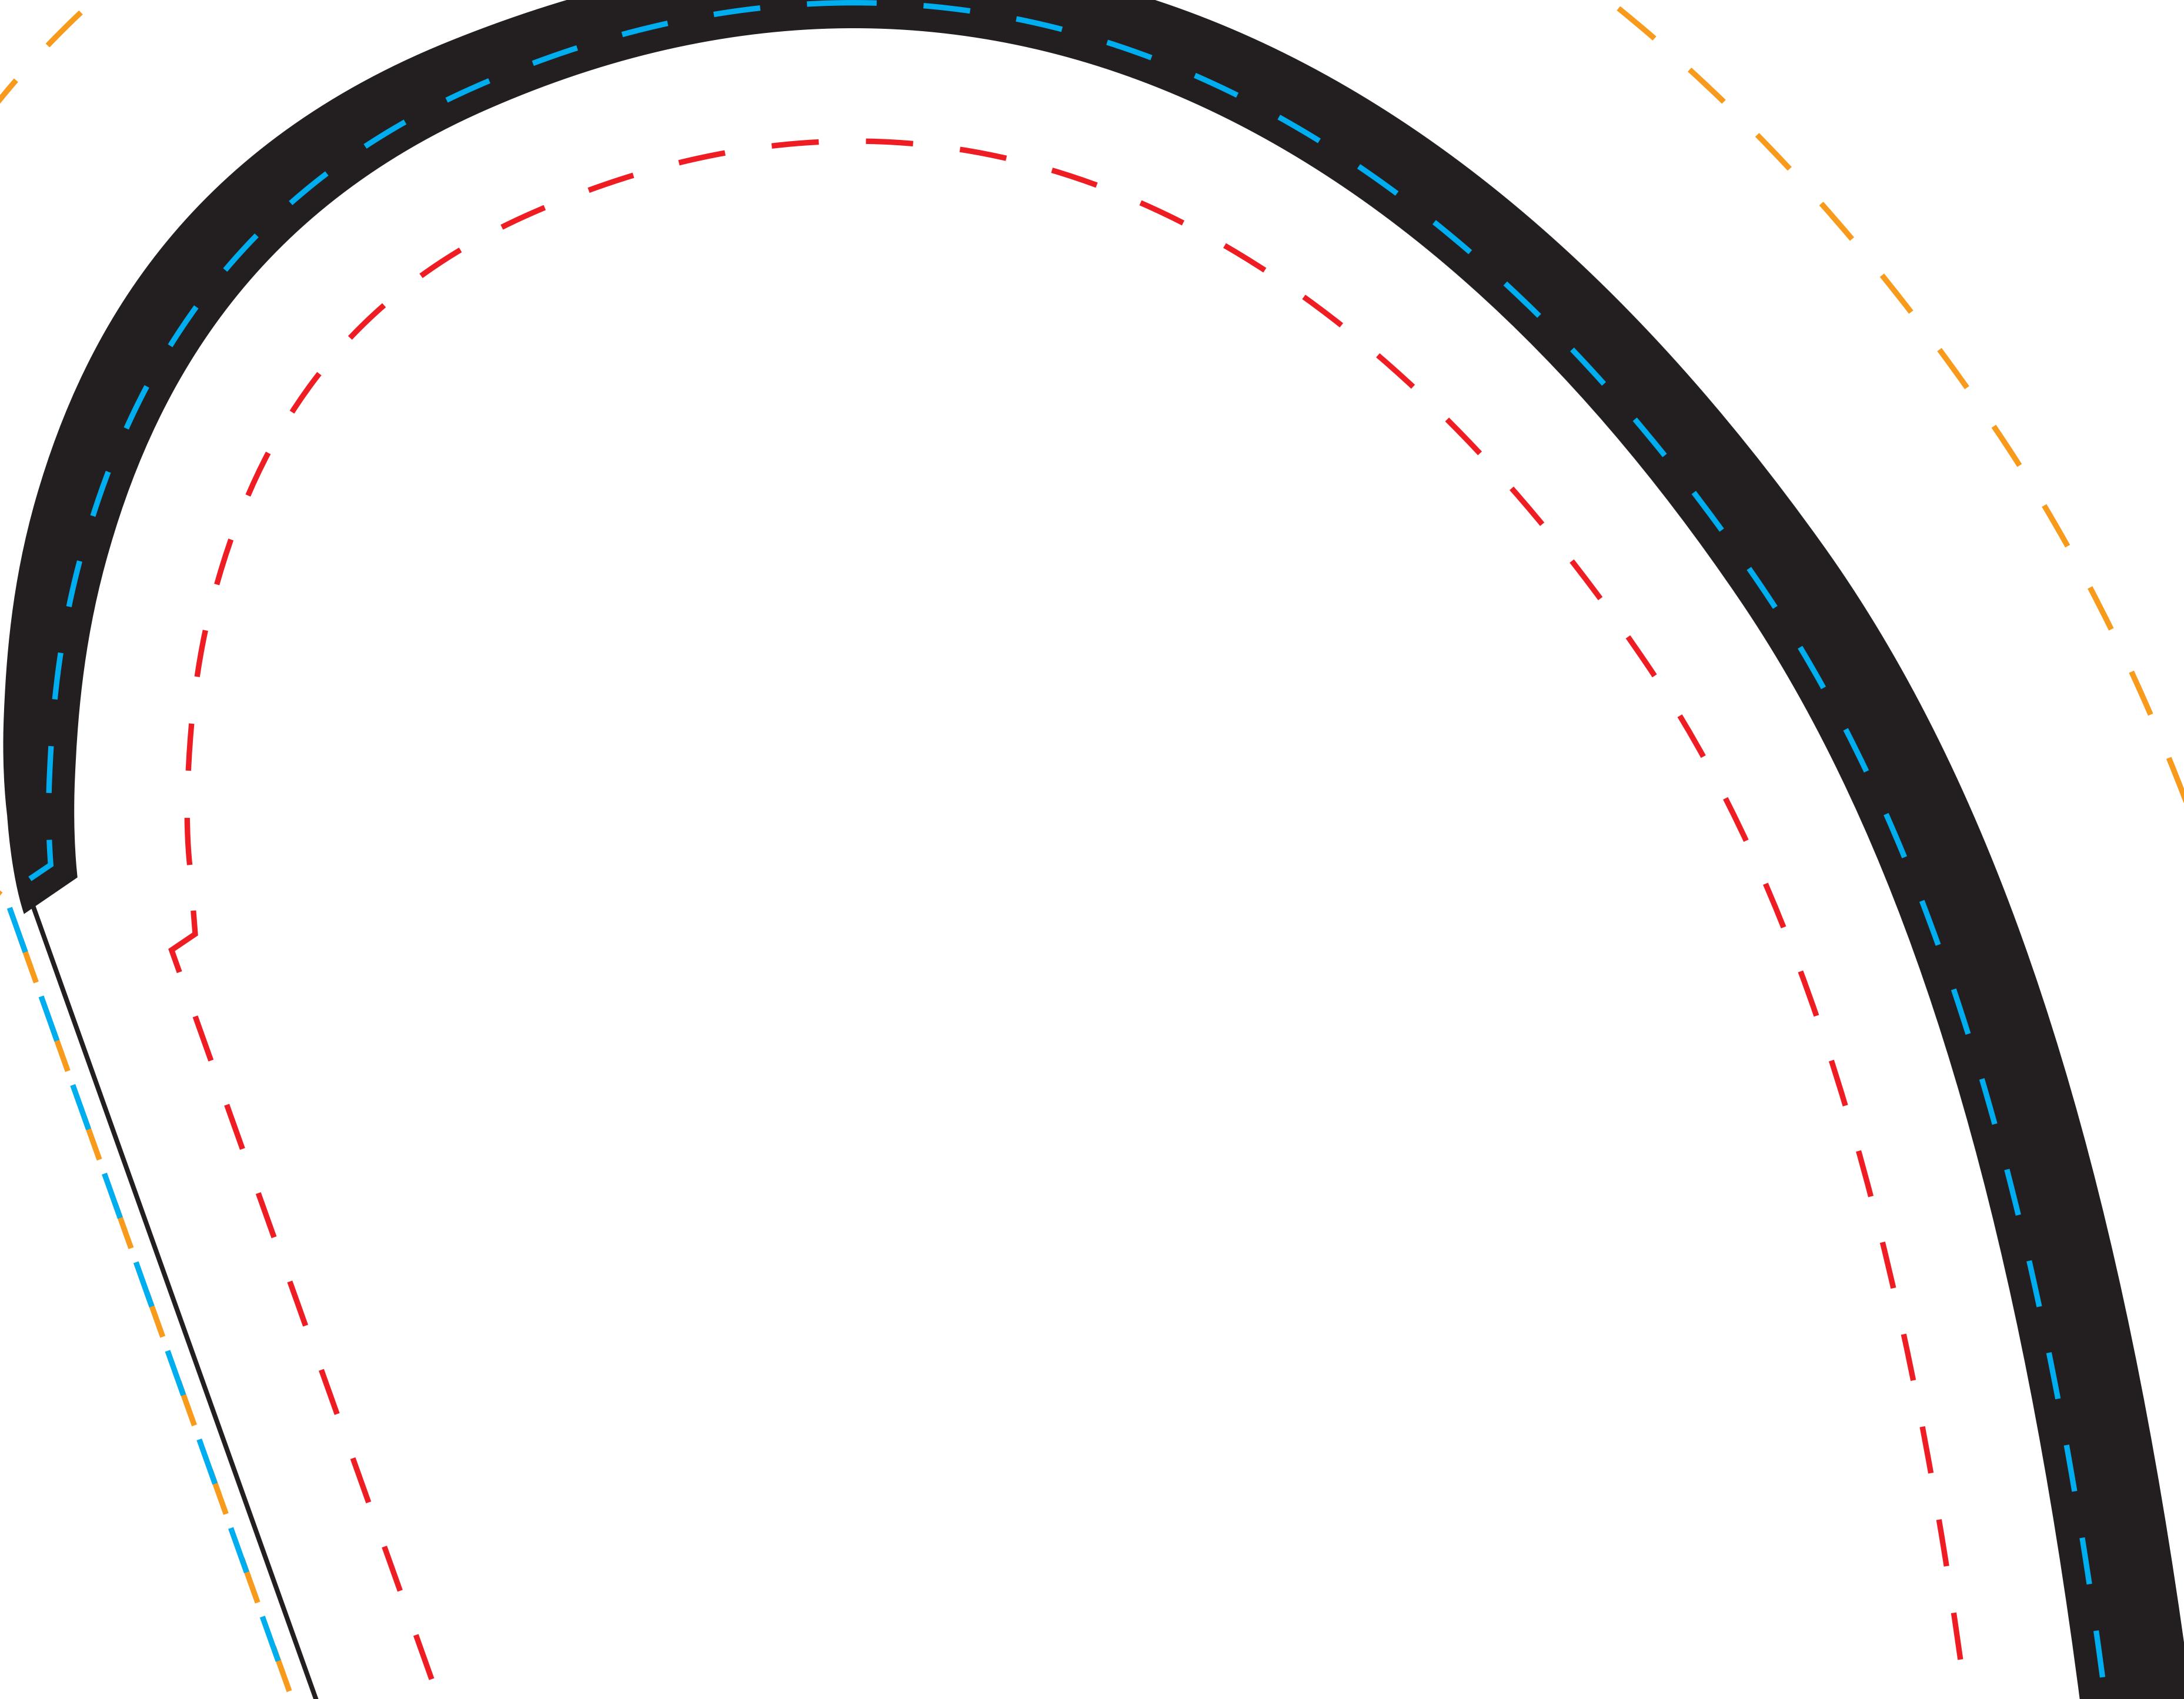

## (100% Scale) PTB-D10 PTB-D10OS Imprint Area: 33.25" x 107"

Notes:

- Keep all artwork away from the edge (reflected by the red dotted line) of the template.

- Any artwork that is intended to run off the edge requires bleed past the edge (reflected by the blue dotted line).

- The Pole Sleeve is black by default. The background color(s)/image(s) can be used but will carry an additional charge and requires additional bleed (reflected by the orange dotted line).

- Use ONLY Pantone Solid Coated colors