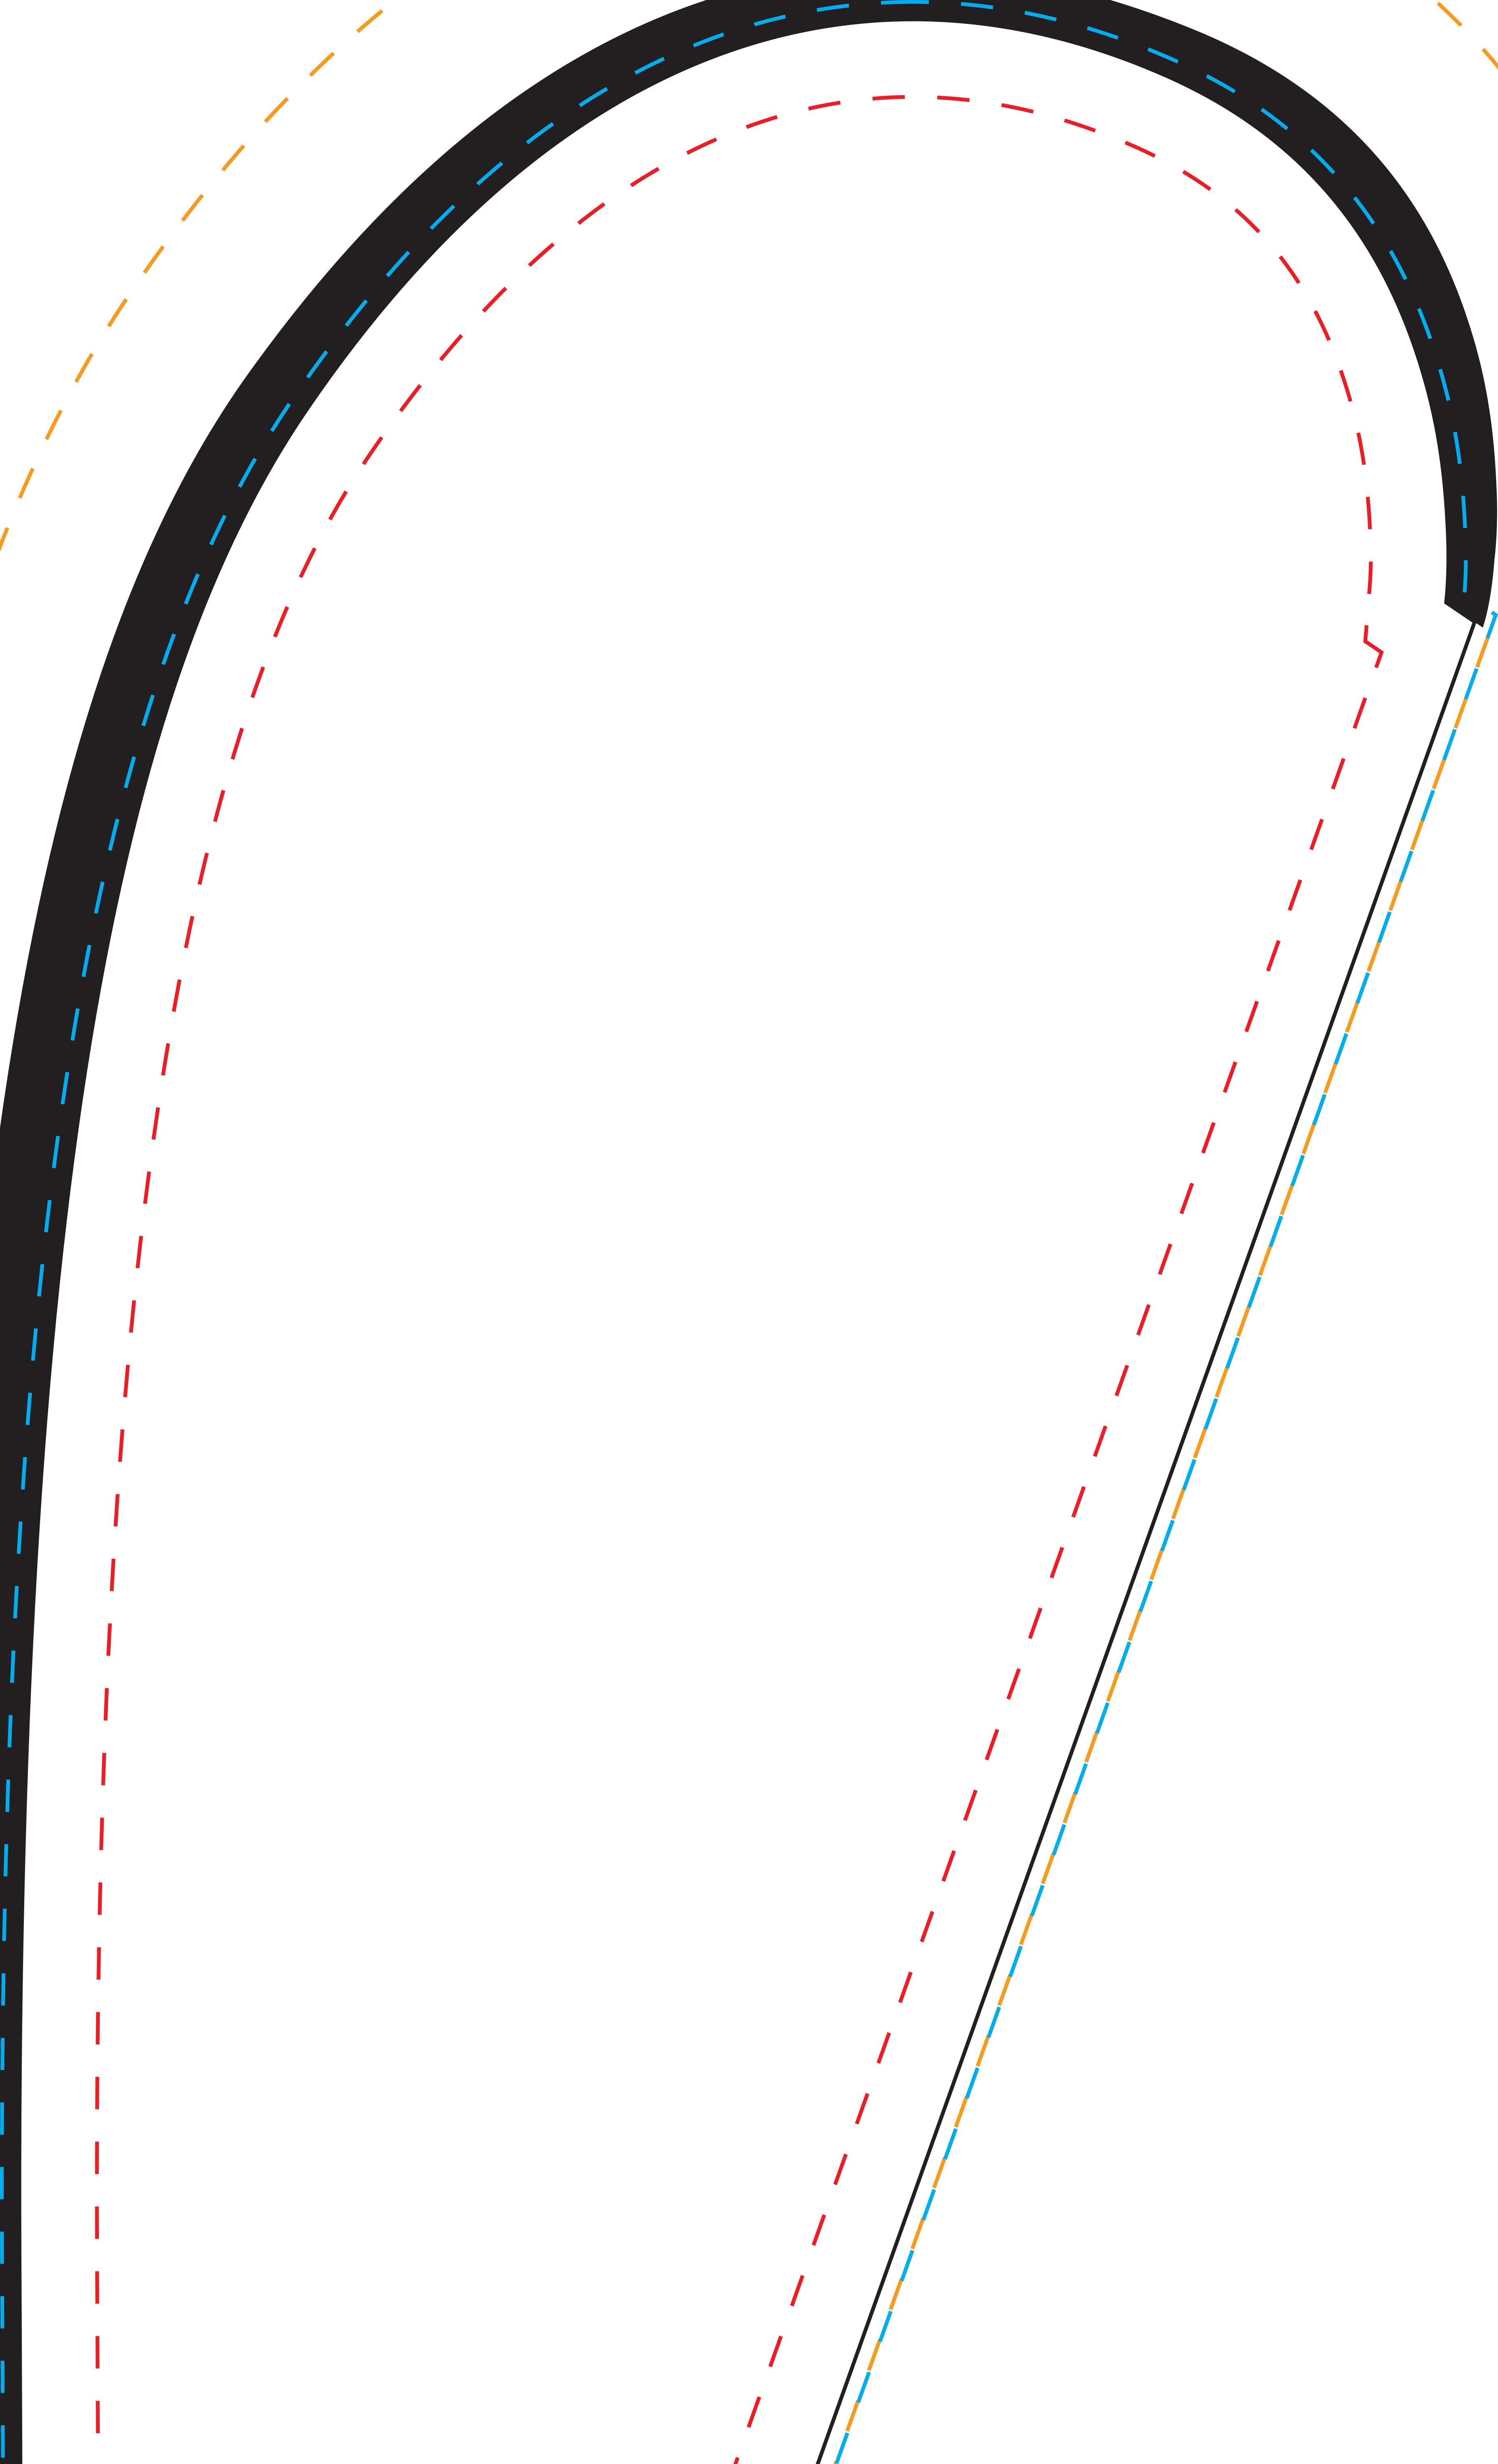

## (100% Scale) PTB-D10 PTB-D10OS Imprint Area: 33.25" x 107"

Notes:

- Keep all artwork away from the edge (reflected by the red dotted line) of the template.

- Any artwork that is intended to run off the edge requires bleed past the edge (reflected by the blue dotted line).

- The Pole Sleeve is black by default. The background color(s)/image(s) can be used but will carry an additional charge and requires additional bleed (reflected by the orange dotted line).

- Use ONLY Pantone Solid Coated colors

- Convert all text to outlines