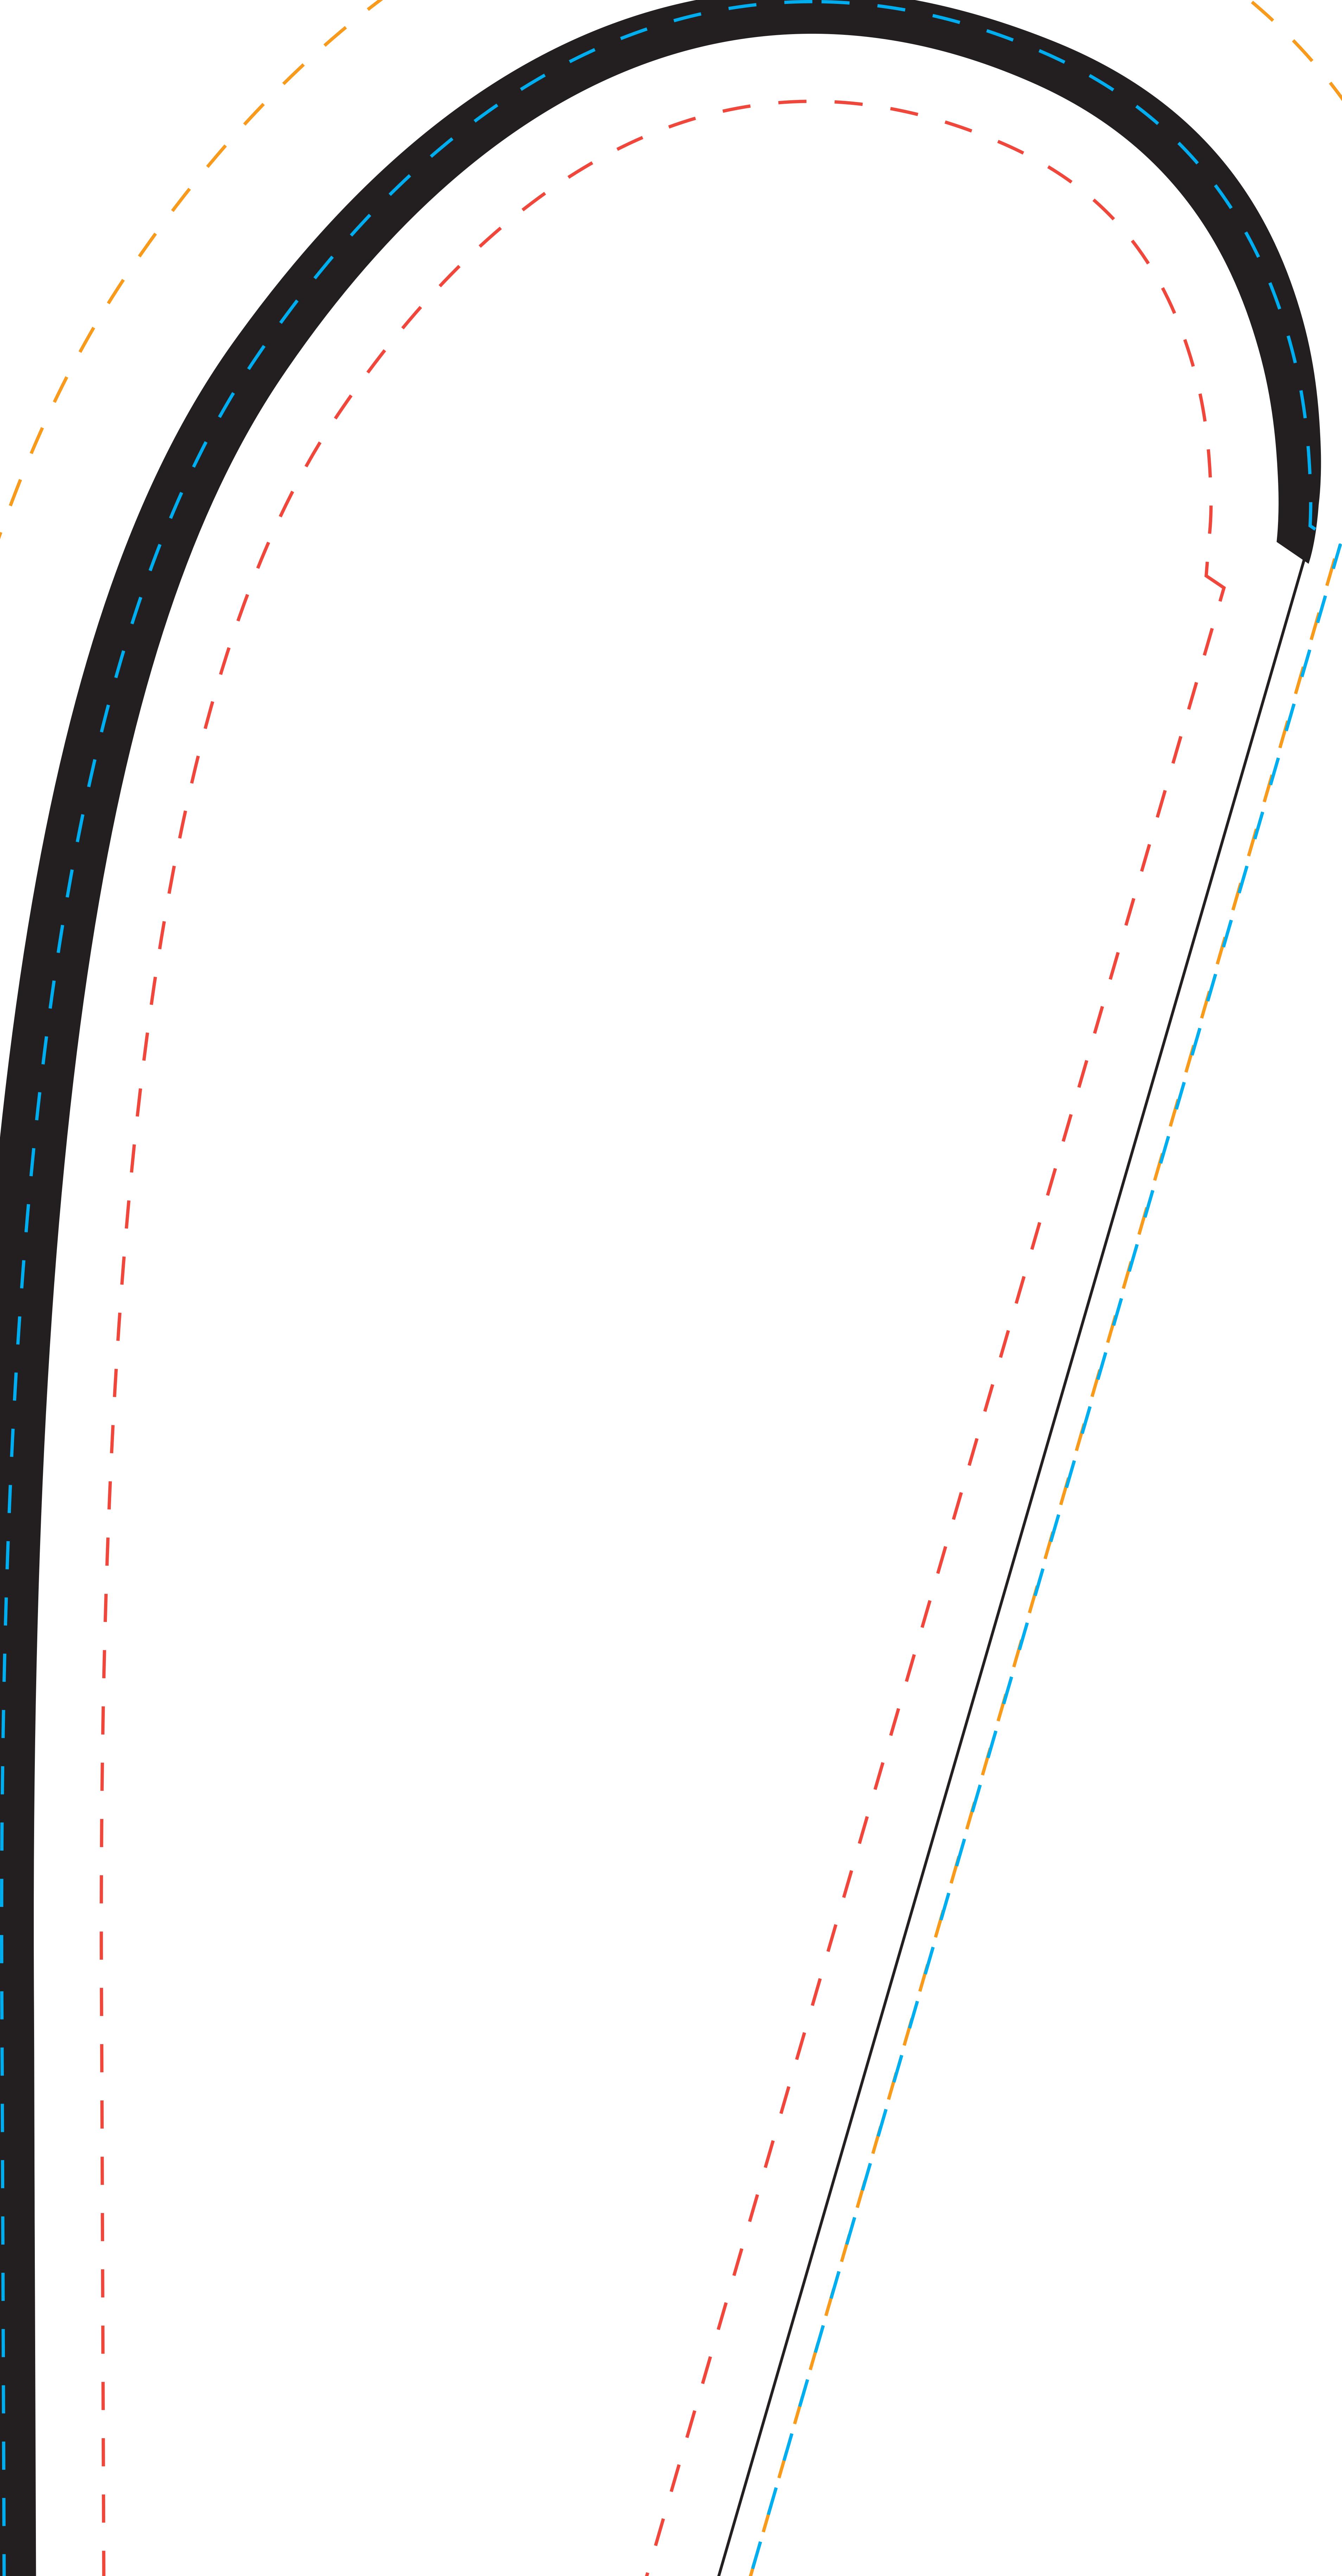

To be used properly, this template must be opened in a vector based graphic program like Adobe Illustrator.

12' Portable Teardrop Banner Template

(100% Scale)

**PTB-12** 

PTB-12OS

Imprint Area: 33.25" x 128.25"

Notes:

norint A

|/

- Keep all artwork away from the edge (reflected by the red dotted line) of the template.

- Any artwork that is intended to run off the edge requires bleed past the edge (reflected by the blue dotted line).

- The Pole Sleeve is black by default. The background color(s)/image(s) can be used but will carry an additional charge and requires additional bleed (reflected by the orange dotted line).

- Use ONLY Pantone Solid Coated colors