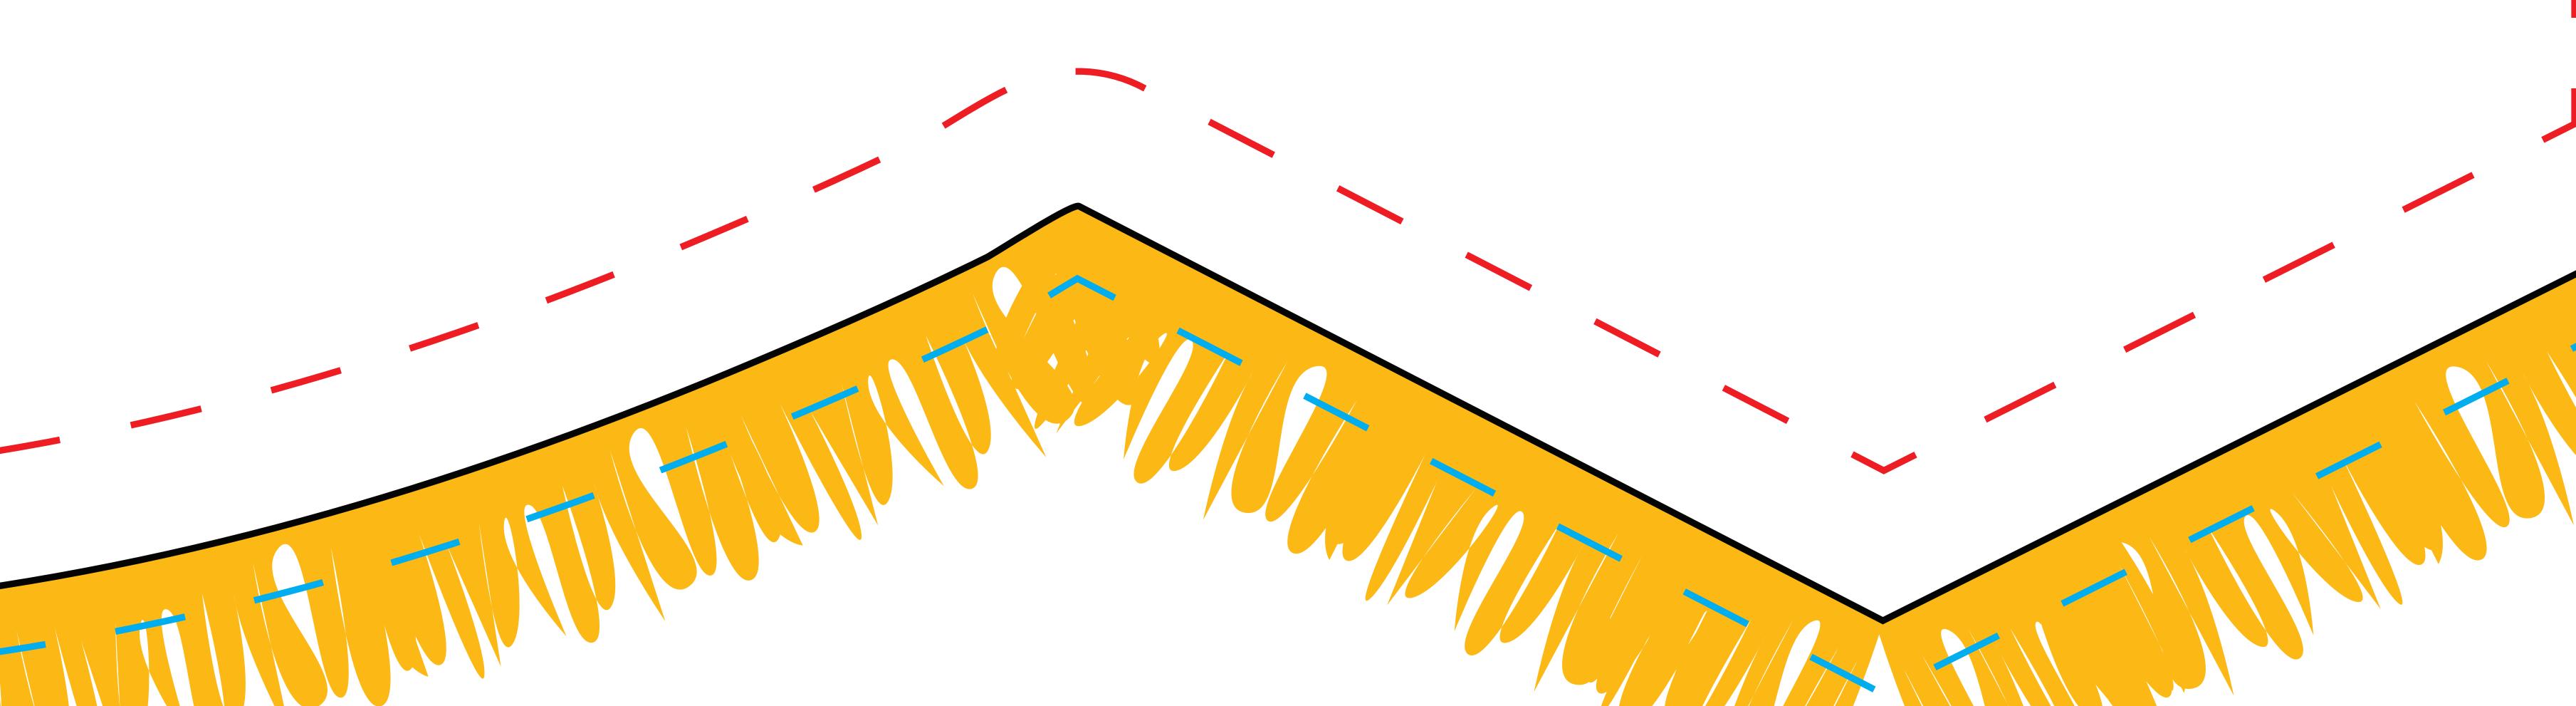

Imprint Area

Blood Area

2.5' x 8' Square Parade Banner w/Fringe Template (100% Scale)

PLB-258

Imprint Area: 26" x 92"

## Notes:

- Keep all artwork away from the edge (reflected by the red dotted line) of the template.
- Any artwork that is intended to run off the edge requires bleed past the edge (reflected by the blue dotted line).
- Use ONLY Pantone Solid Coated colors
- Convert all text to outlines