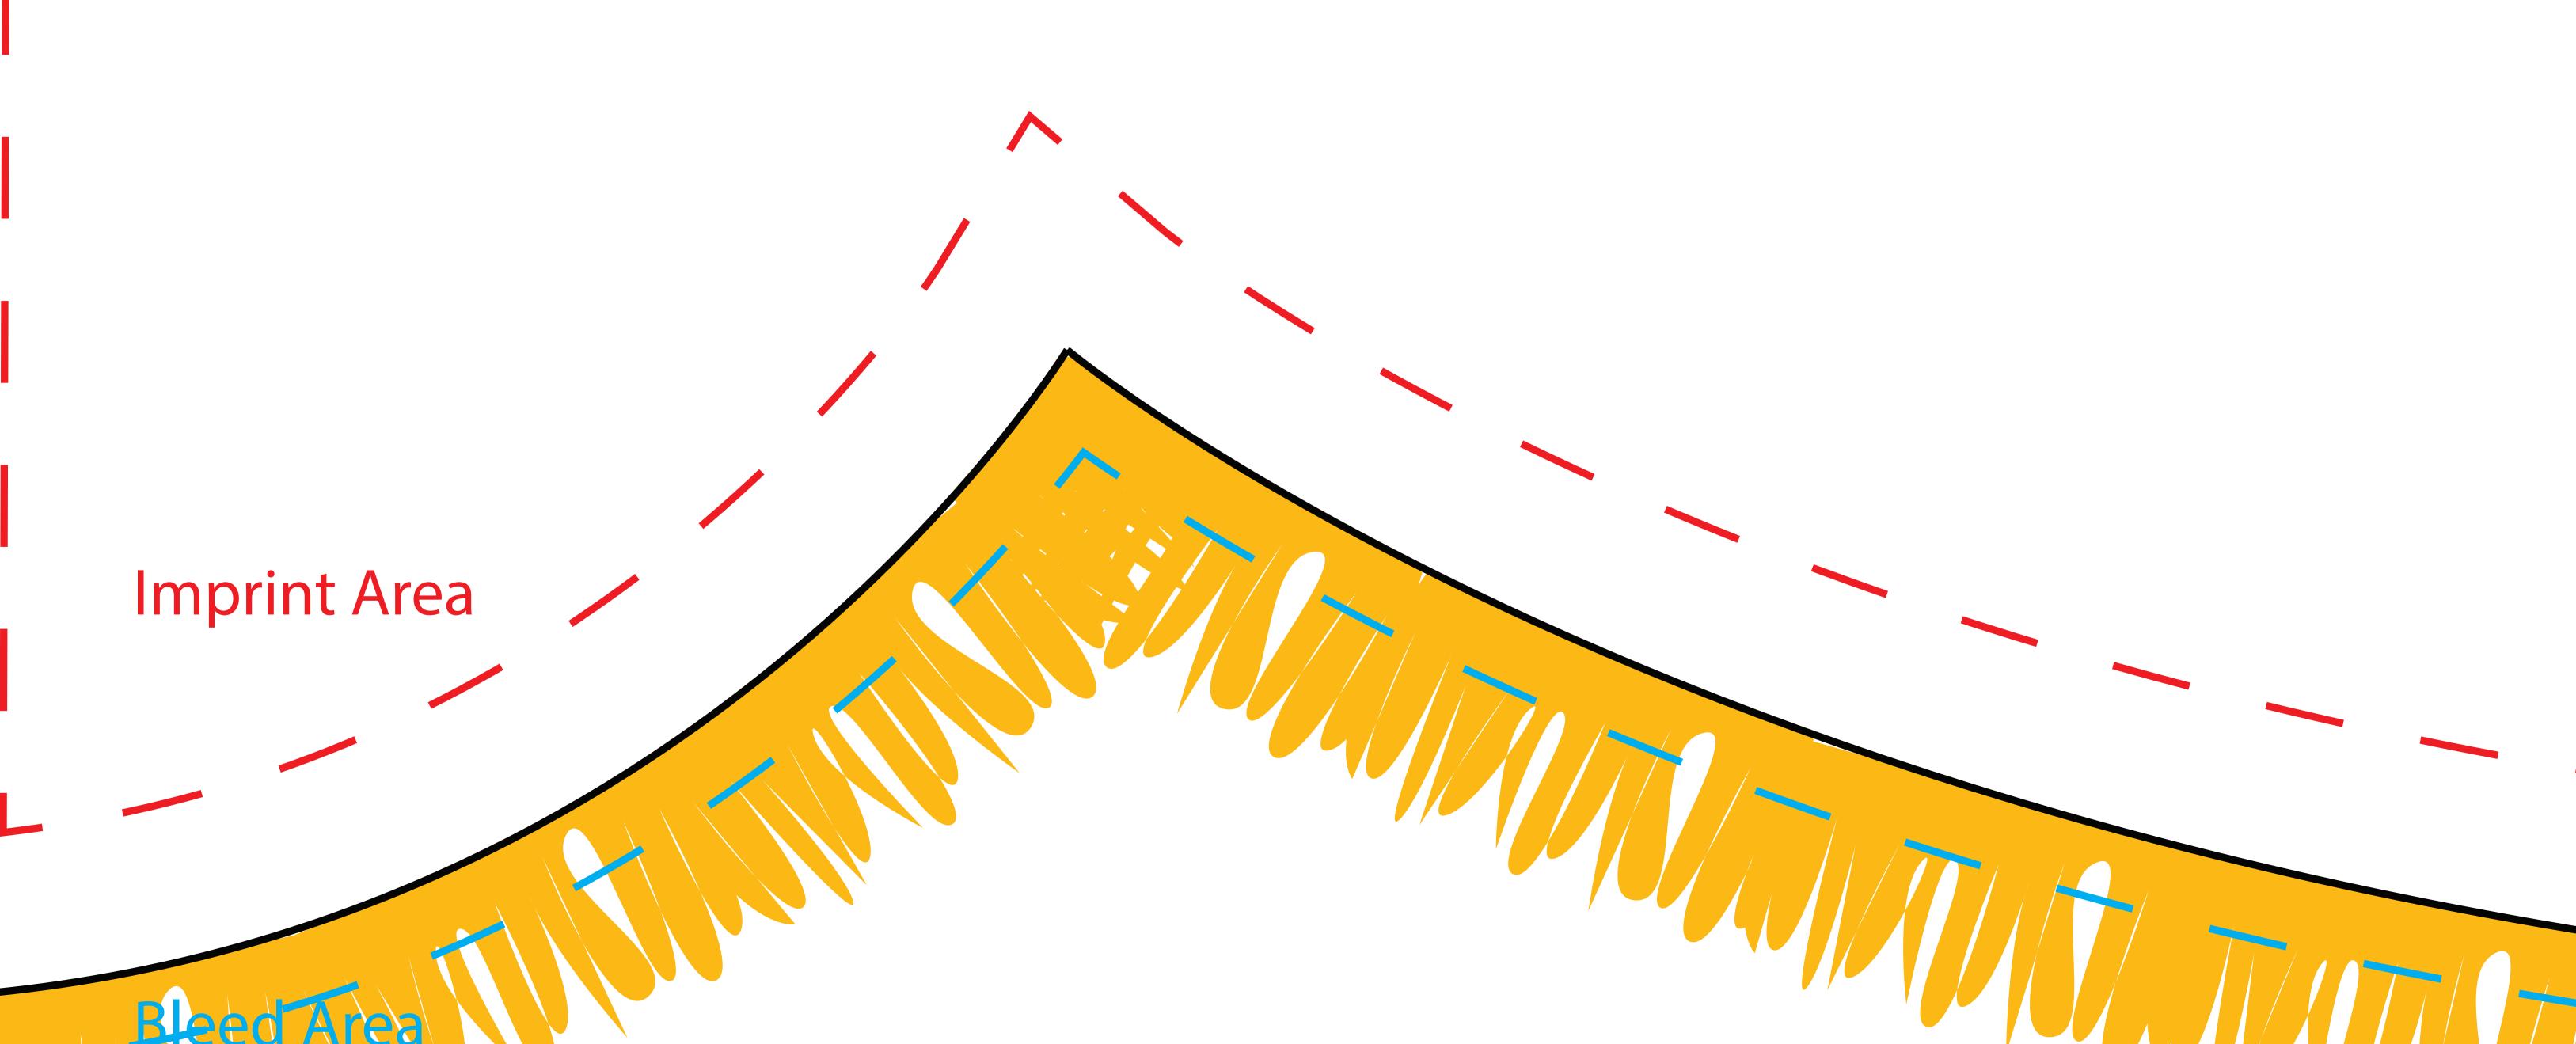

2.5' x 8' Sache Parade Banner w/Fringe Template (100% Scale)

PLB-258

Imprint Area: 26" x 92"

## Notes

- Keep all artwork away from the edge (reflected by the red dotted line) of the template.
- Any artwork that is intended to run off the edge requires bleed past the edge (reflected by the blue dotted line).
- Use ONLY Pantone Solid Coated colors
- Convert all text to outlines