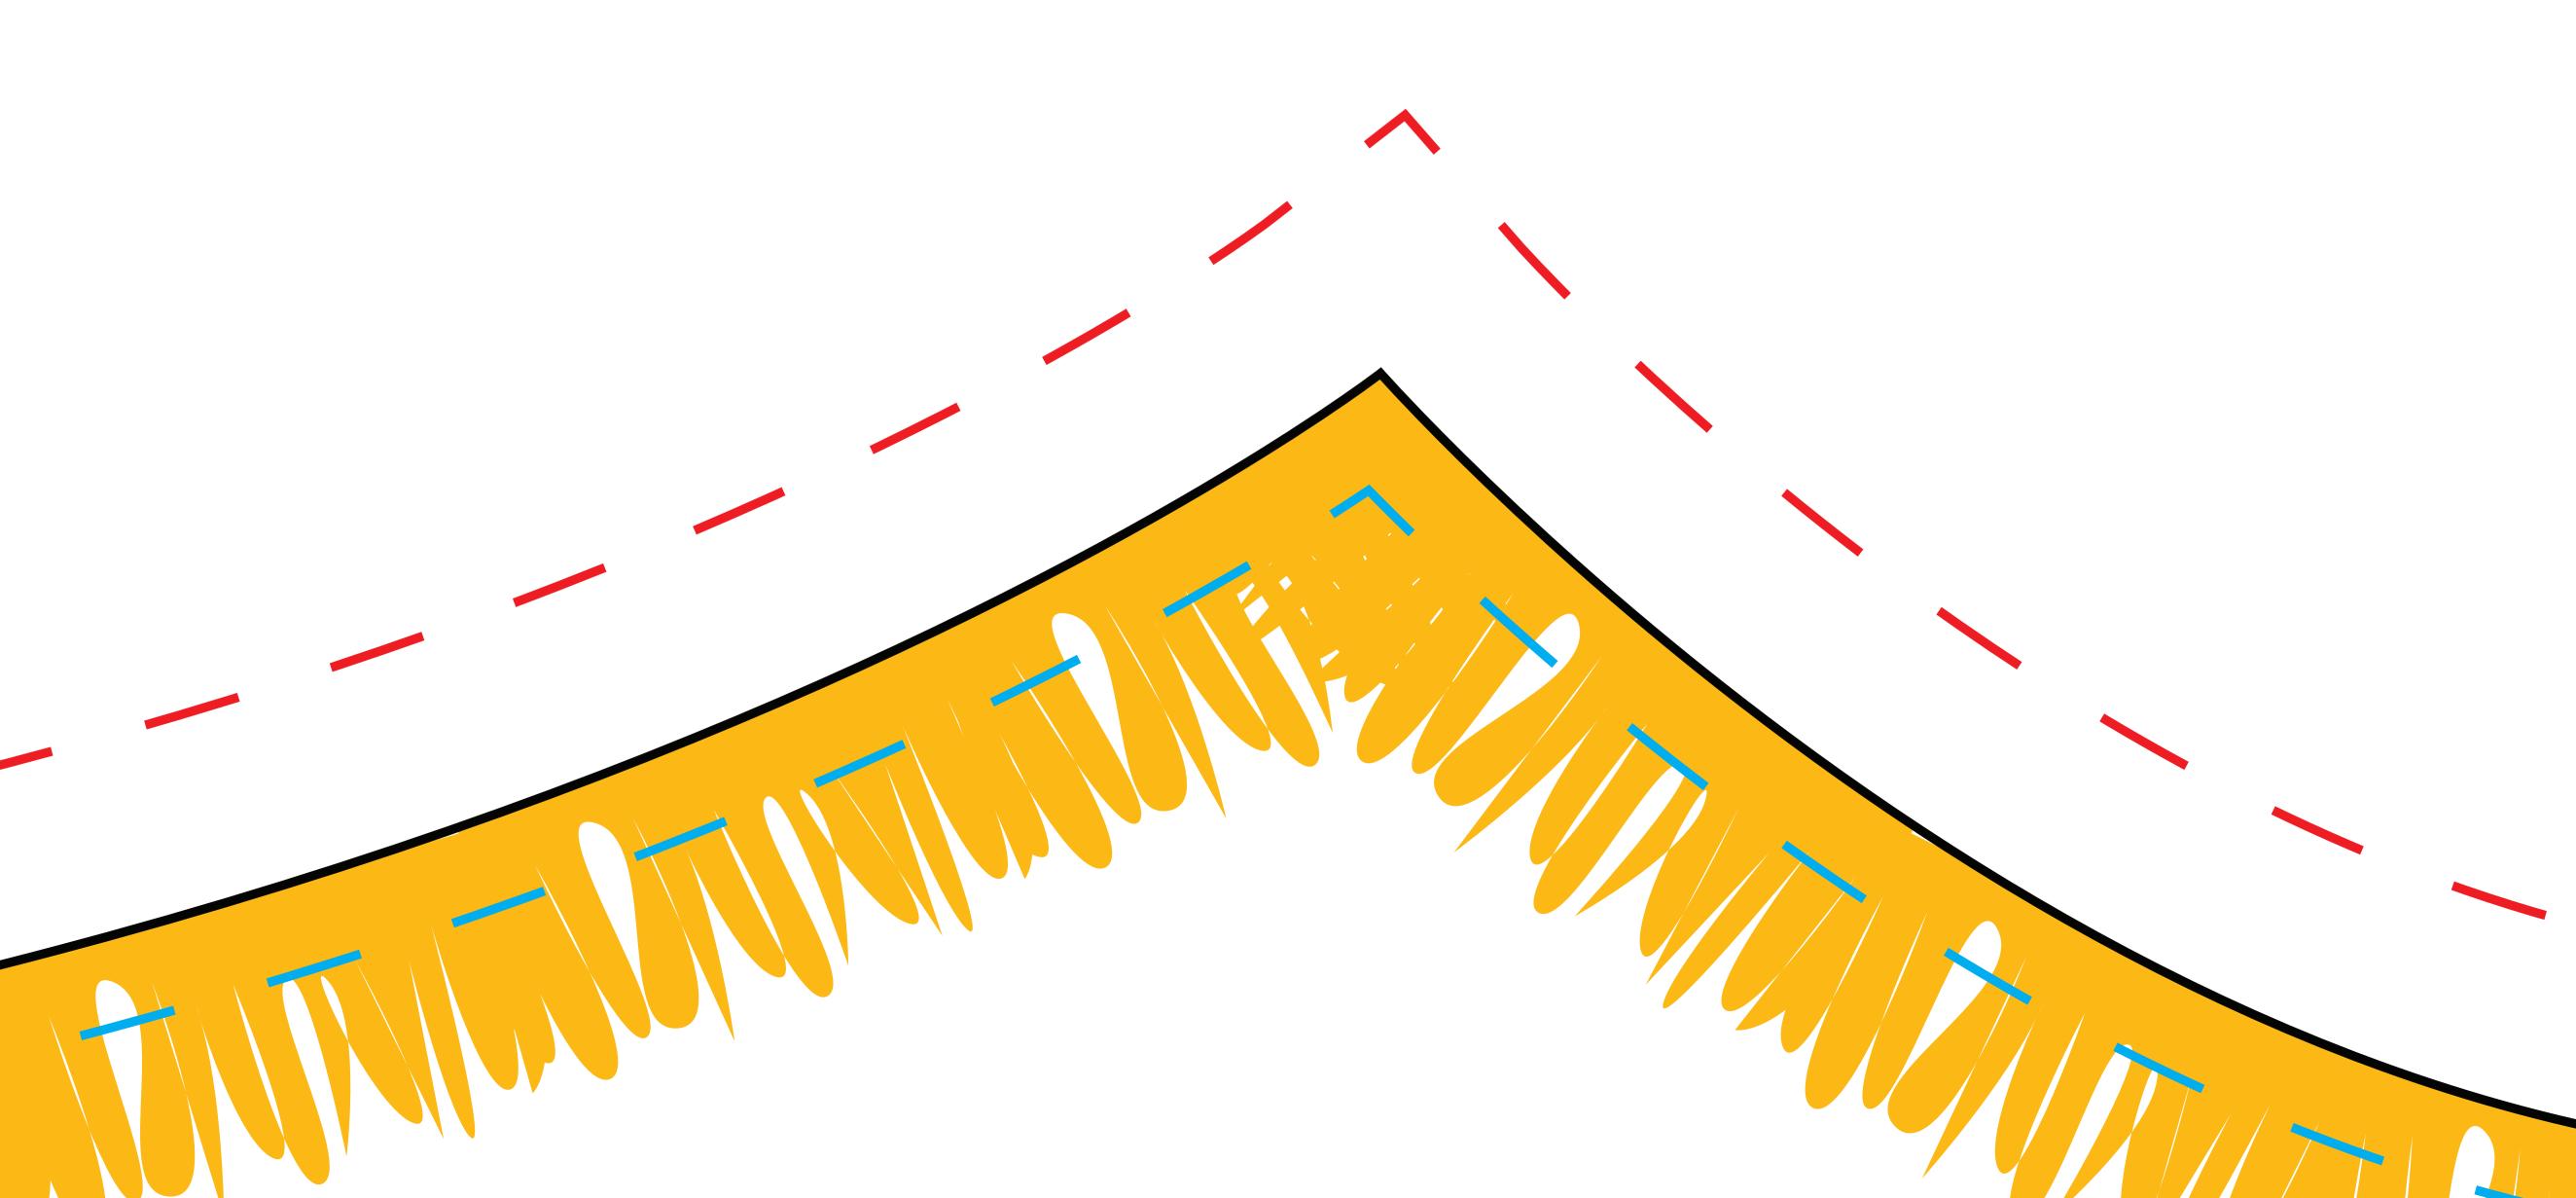

Imprint Area

2.5' x 8' Serrated Parade Banner w/Fringe Template (100% Scale)

PLB-258

Imprint Area: 26" x 92"

## Notes

- Keep all artwork away from the edge (reflected by the red dotted line) of the template.
- Any artwork that is intended to run off the edge requires bleed past the edge (reflected by the blue dotted line).
- Use ONLY Pantone Solid Coated colors
- Convert all text to outlines