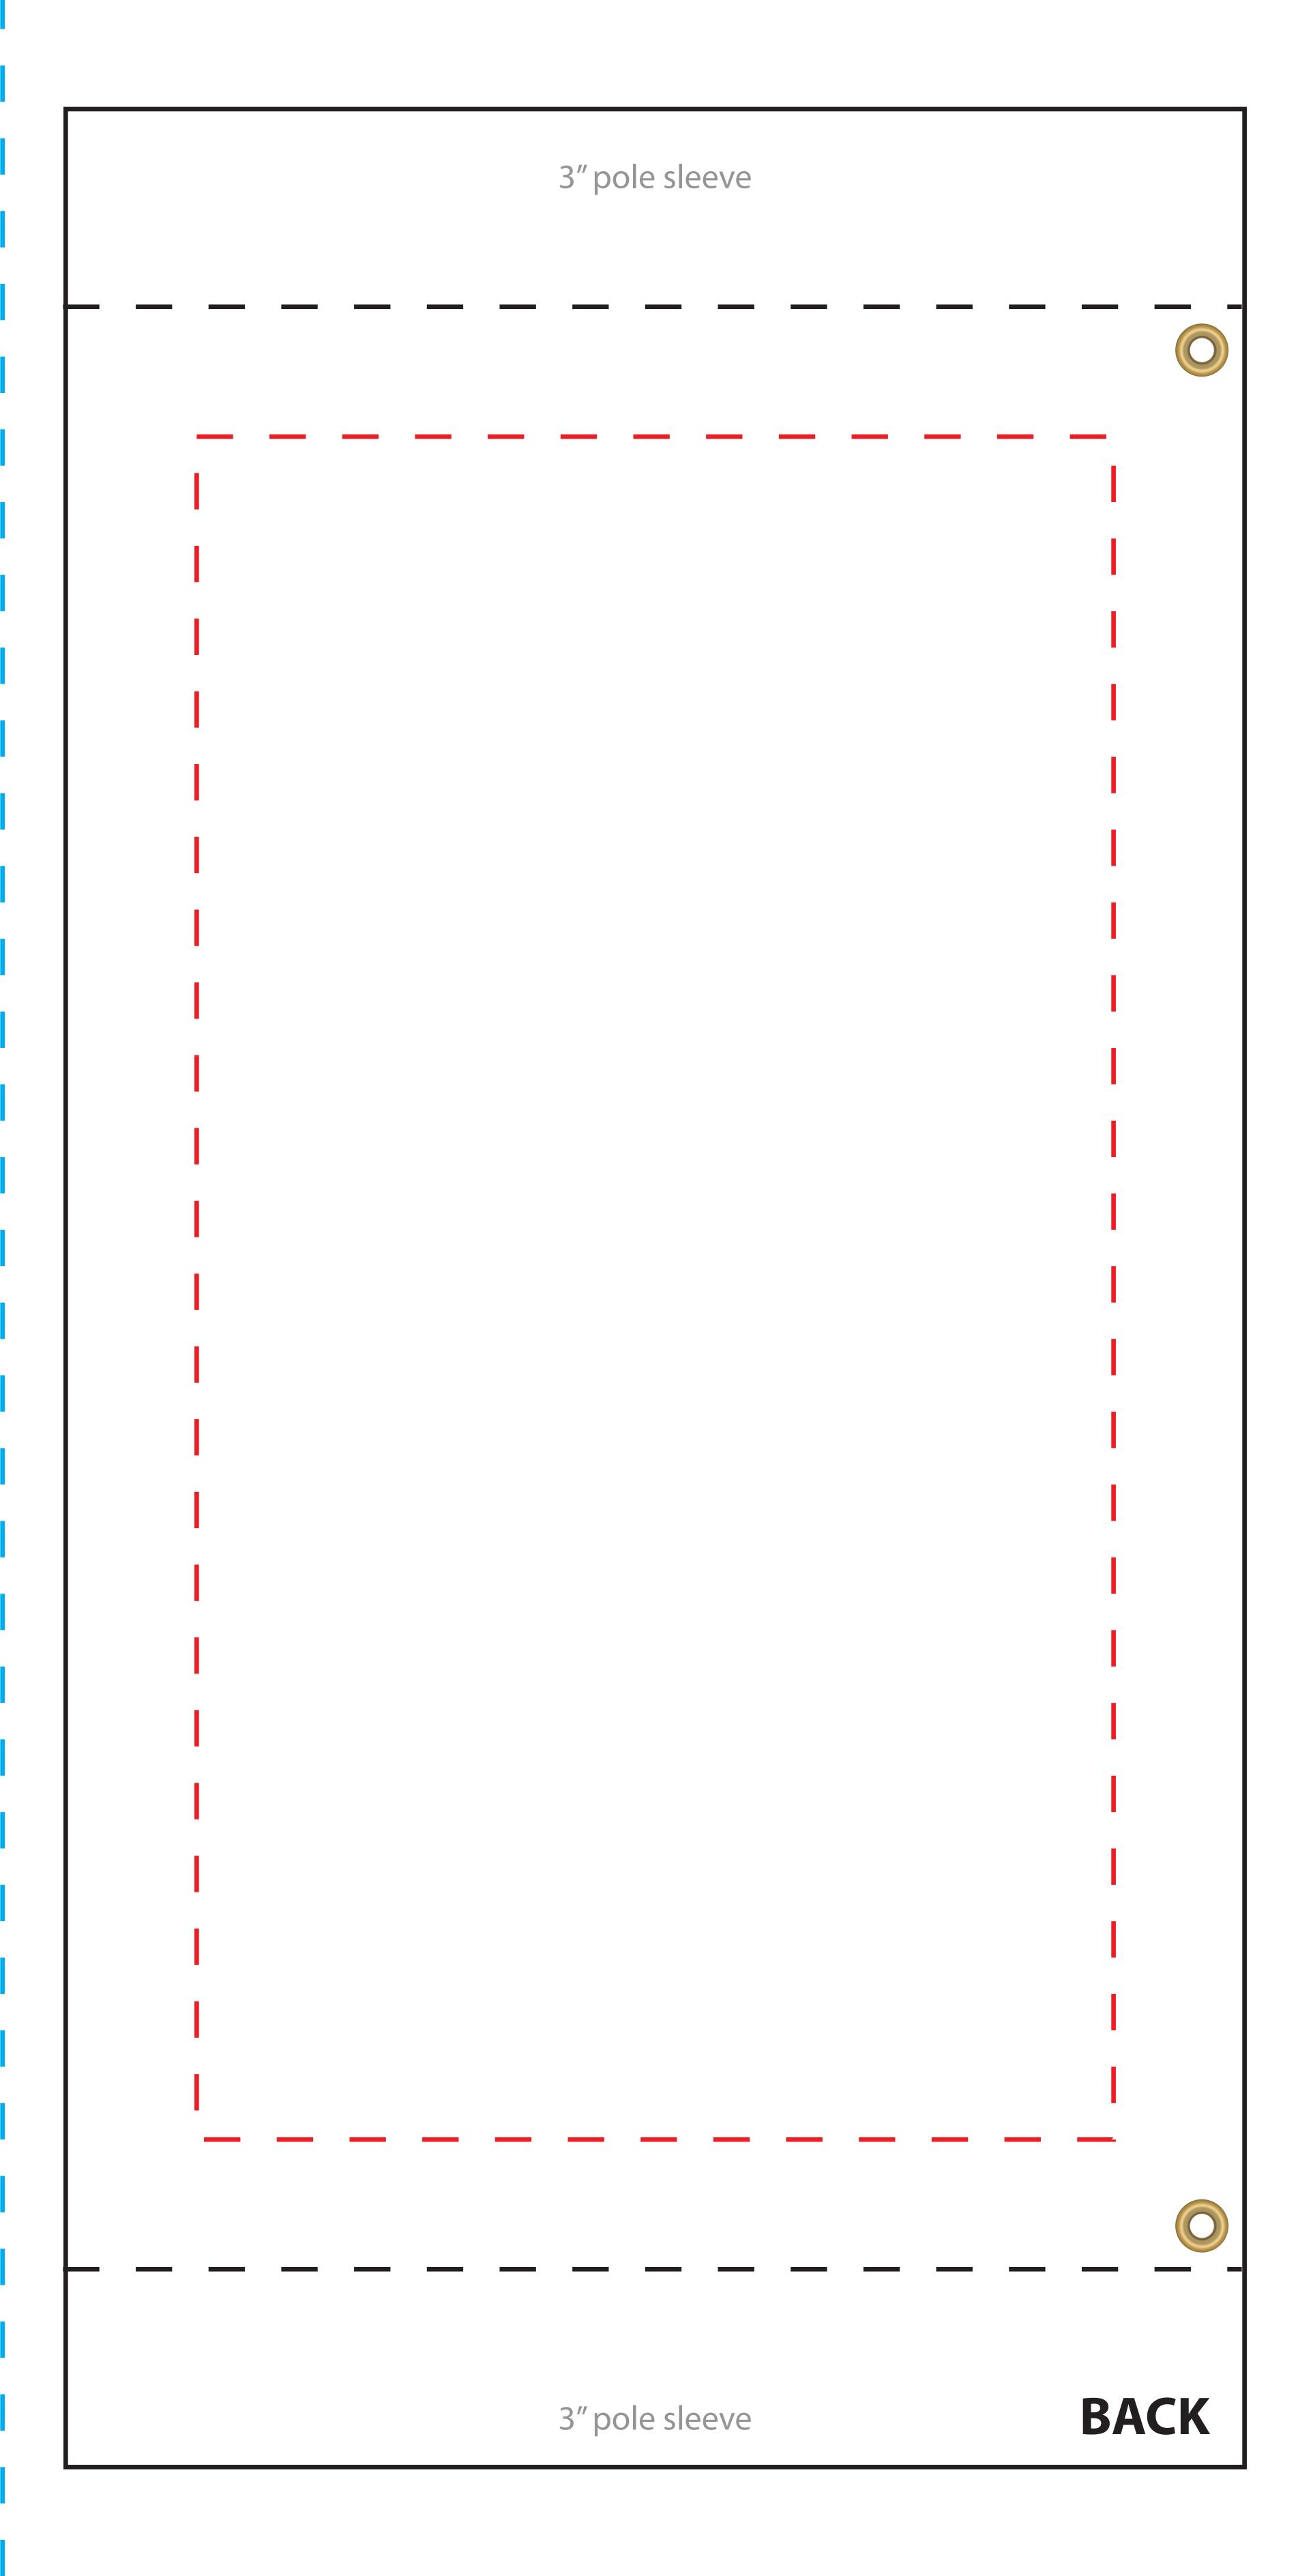

3" pole sleeve To be used properly, this template must be opened in a vector based graphic program like Adobe Illustrator. 36" x 18" Polyester Avenue Banner Template (100% Scale) PAB-3618 PAB-3618OS Imprint Area: 26" x 14" Notes: - Keep all artwork away from the edge (reflected by the red dotted line) of the template - Any artwork that is intended to run off the edge requires bleed past the edge (reflected by the blue dotted line) - Use ONLY Pantone Solid Coated colors - Convert all text to outlines - Template is for 3" flat pole sleeves. Template will need to be adjusted if different size pole sleeves are requested. **Imprint Area FRONT** 3" pole sleeve