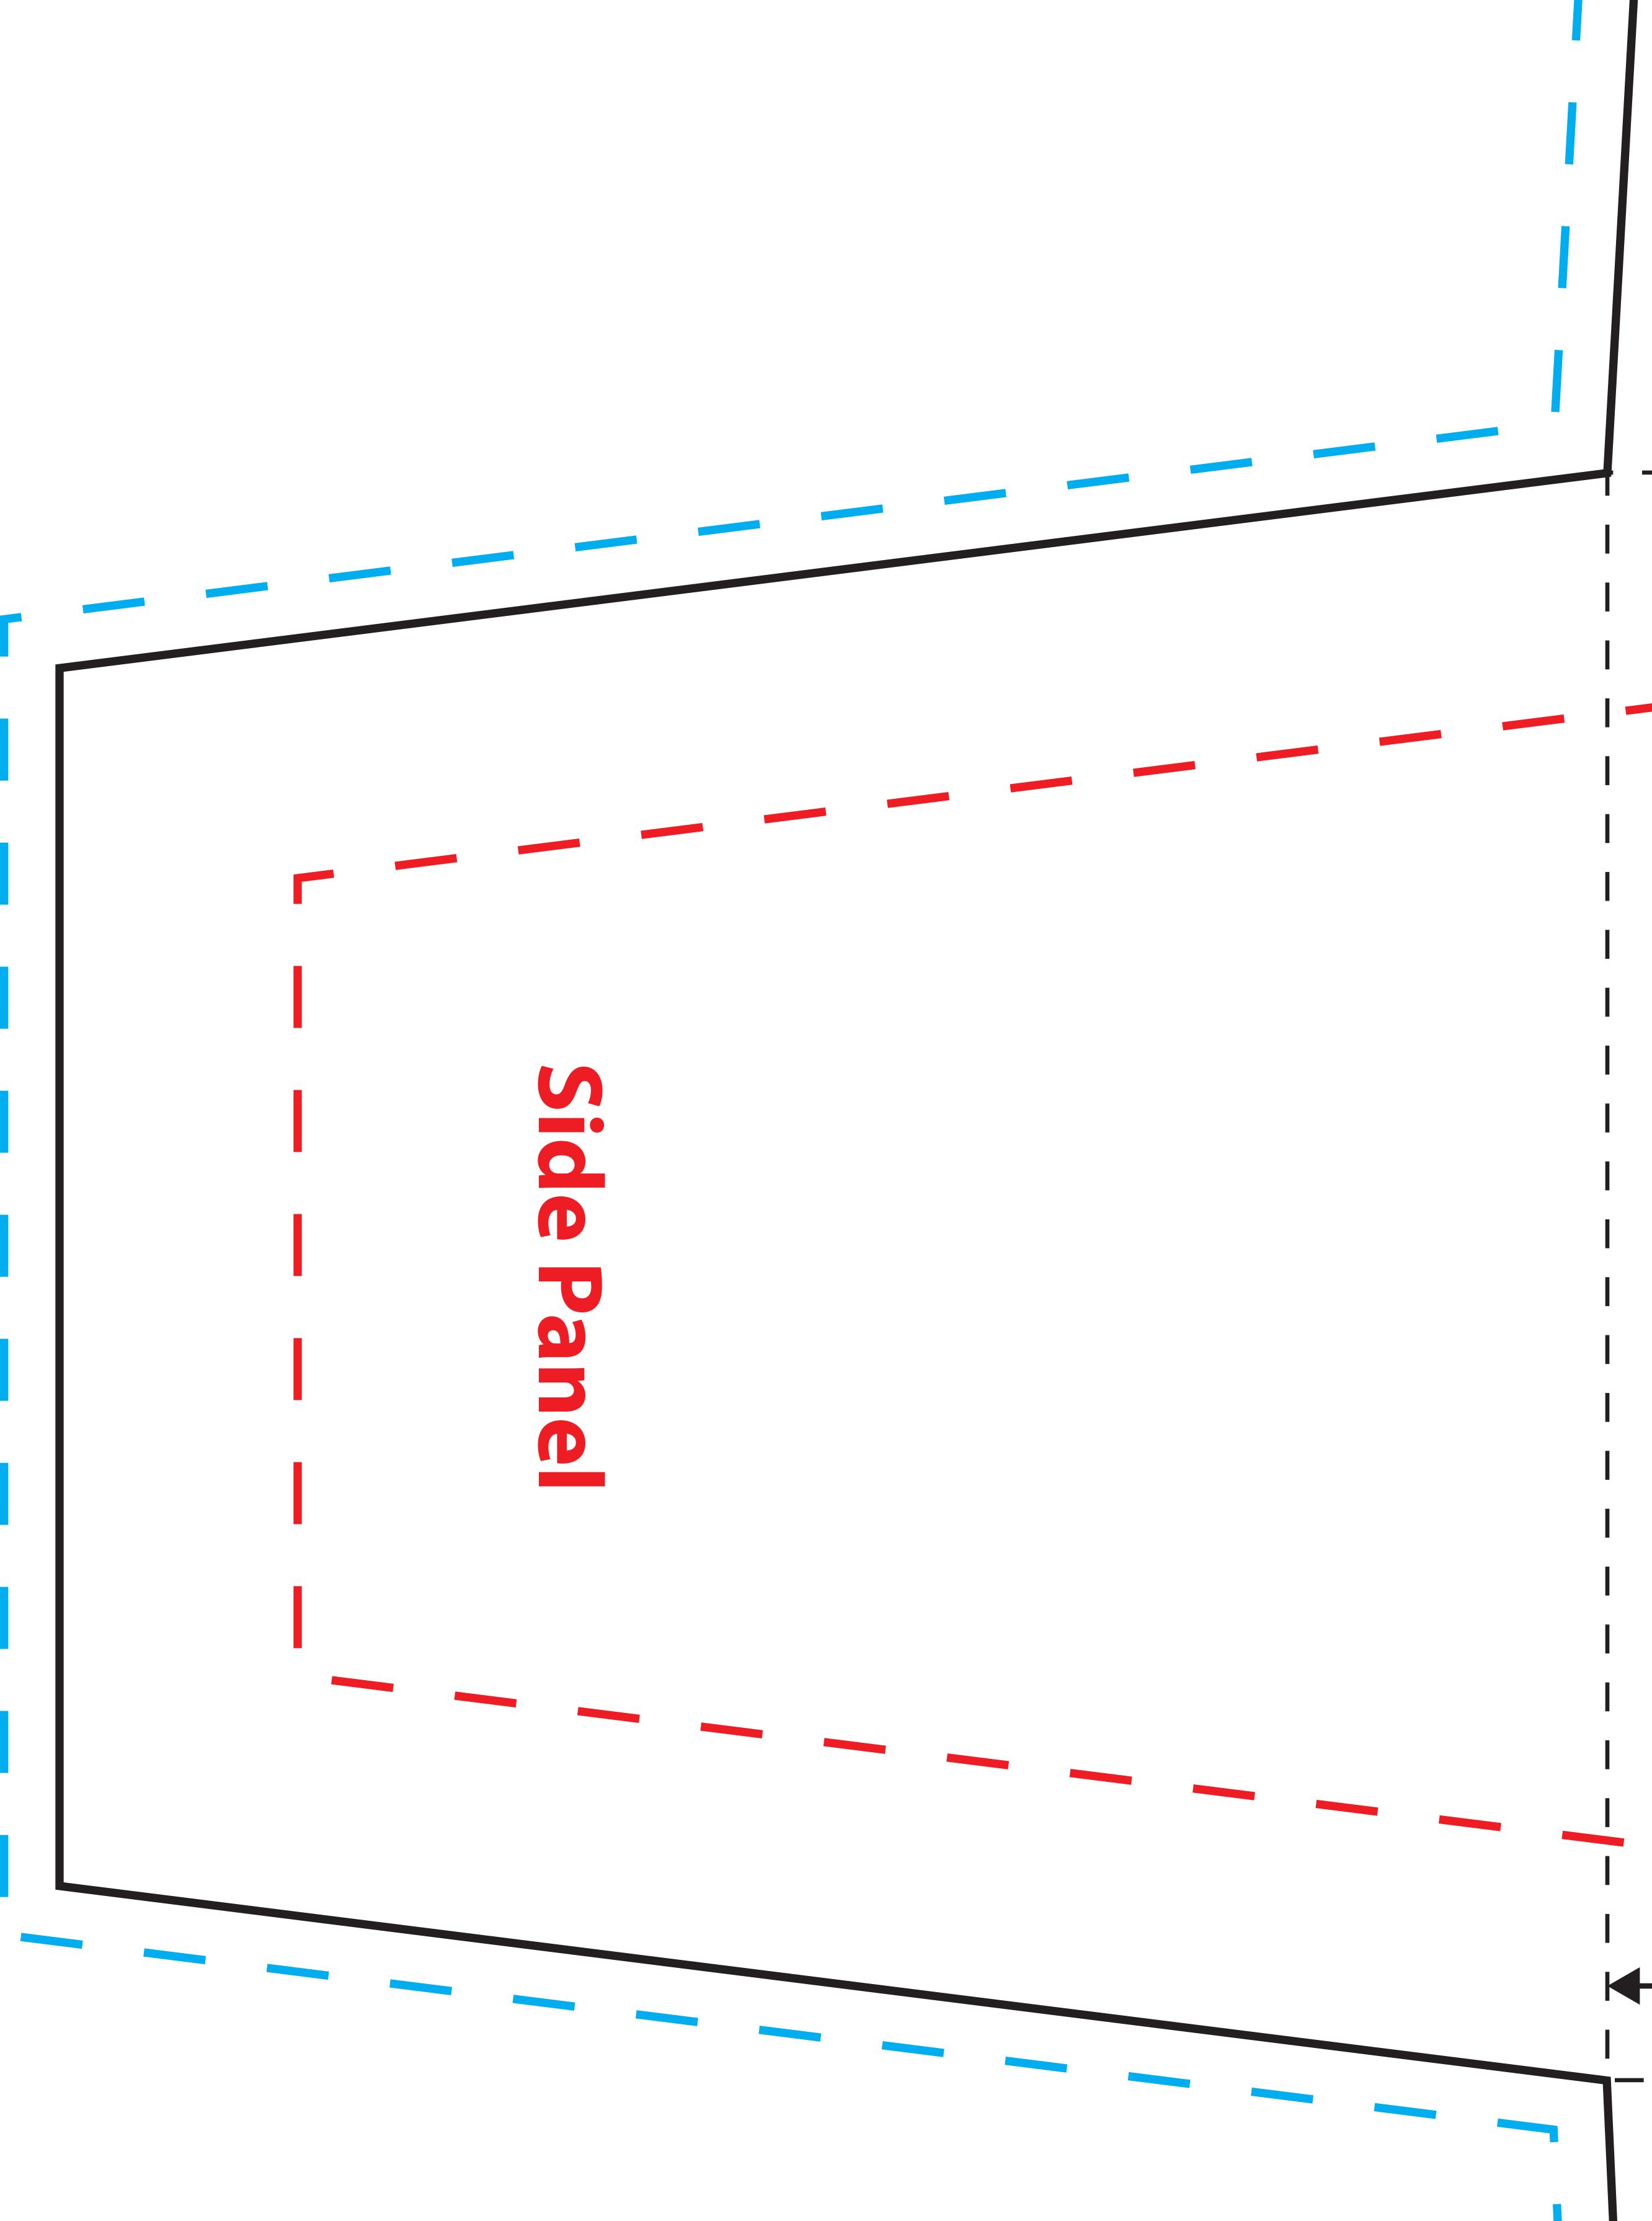

| To be used properly, this template must<br>program like Adobe Illustrator.<br>6' Stretch Table Cover Template (100% Se<br>DTCS-6<br>DTCS-6OS<br>27" Imprint Size: 101"W x 71" H<br>Notes:<br>- Keep all artwork away from the edge (reflected by th<br>- Any artwork that is intended to run off the edge req<br>- Use ONLY Pantone Solid Coated colors<br>- Convert all text to outlines | here |
|-------------------------------------------------------------------------------------------------------------------------------------------------------------------------------------------------------------------------------------------------------------------------------------------------------------------------------------------------------------------------------------------|------|
|                                                                                                                                                                                                                                                                                                                                                                                           | 5    |
| Fro<br>Imprint Area                                                                                                                                                                                                                                                                                                                                                                       |      |

## BackP

e opened in a vector based graphic

-

**2**)

e <mark>red dotted line</mark>) of the template ires bleed past the edge (reflected by the <mark>blue dotted line</mark>)