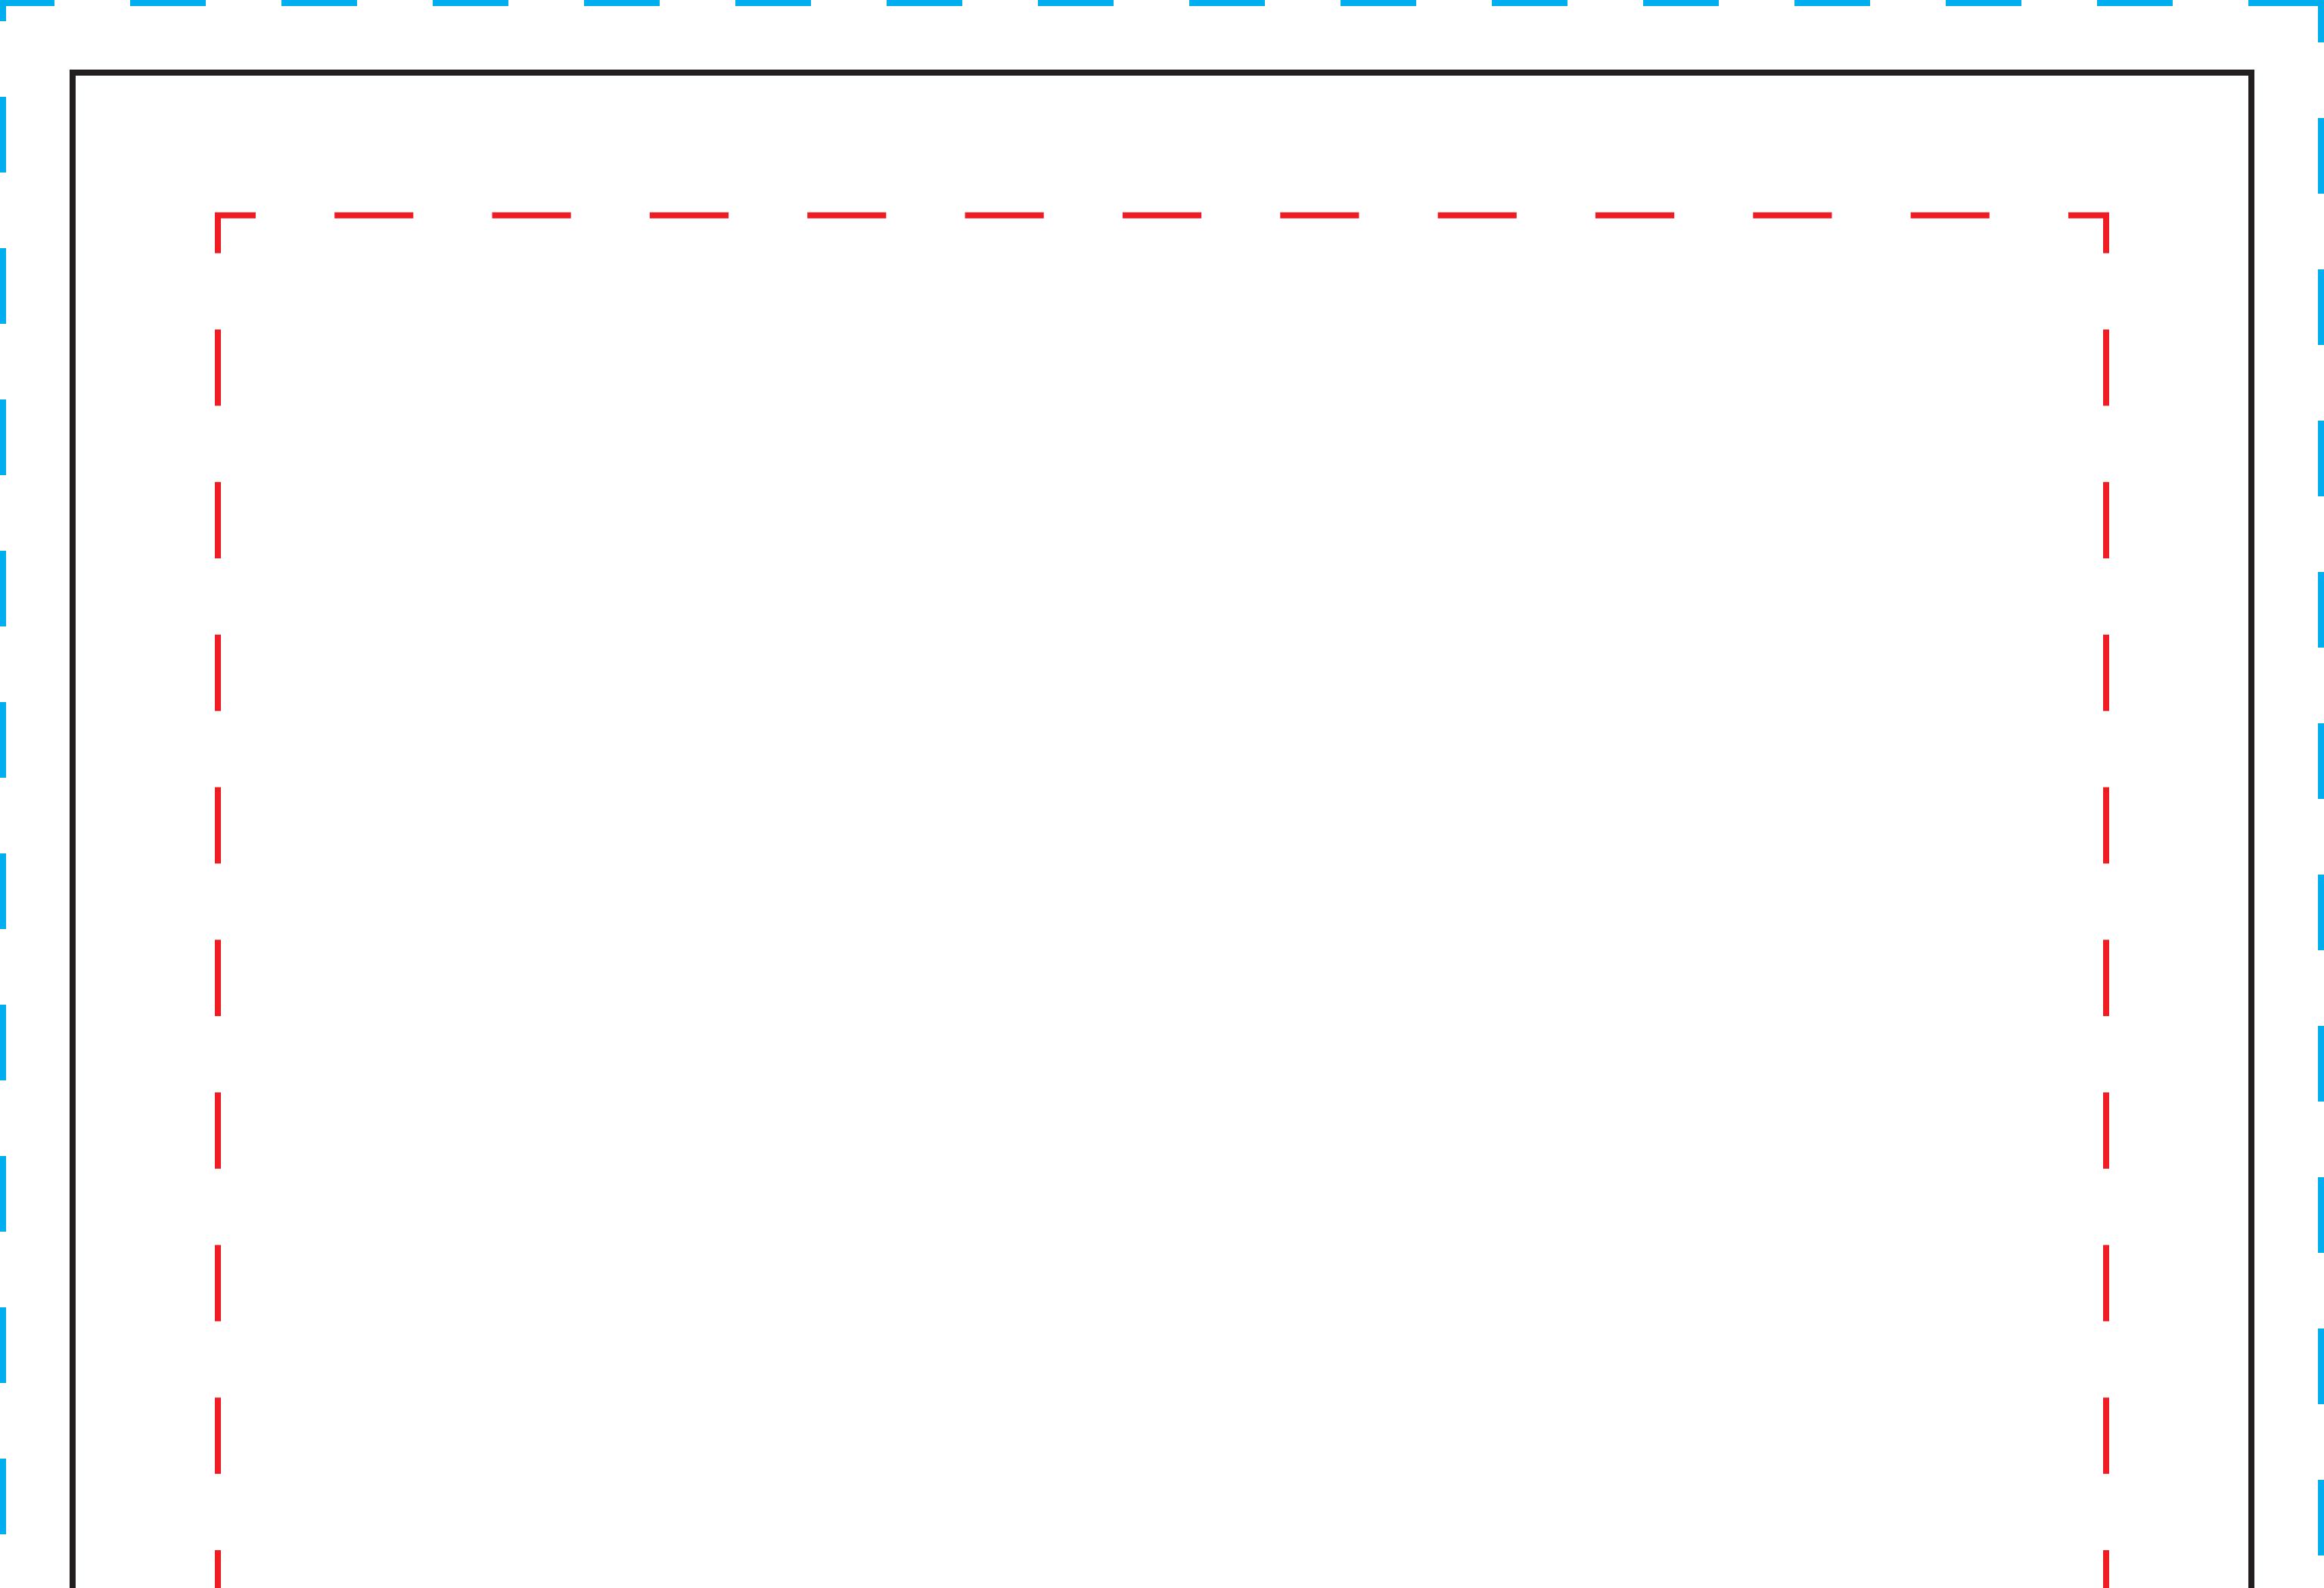

## BACK

TOP

To be used properly, this template must be opened in a vector based graphic program like Adobe Illustrator.

30" x 84" Table Runner Template (100% Scale) DTCR-3084 **DTCR-30840S** DRCR-3084PK Imprint Area: 26" W x 21" H (back) 26"W x 26"H (top) 26"W x 25"H (front)

Notes:

- Keep all artwork away from the edge (reflected by the red dotted line) of the template
- Any artwork that is intended to run off the edge requires bleed past the edge (reflected by the blue dotted line)
- The green dotted lines indicate the height of a standard 29" H table
- Use ONLY Pantone Solid Coated colors
- Convert all text to outlines

## Imprint Area