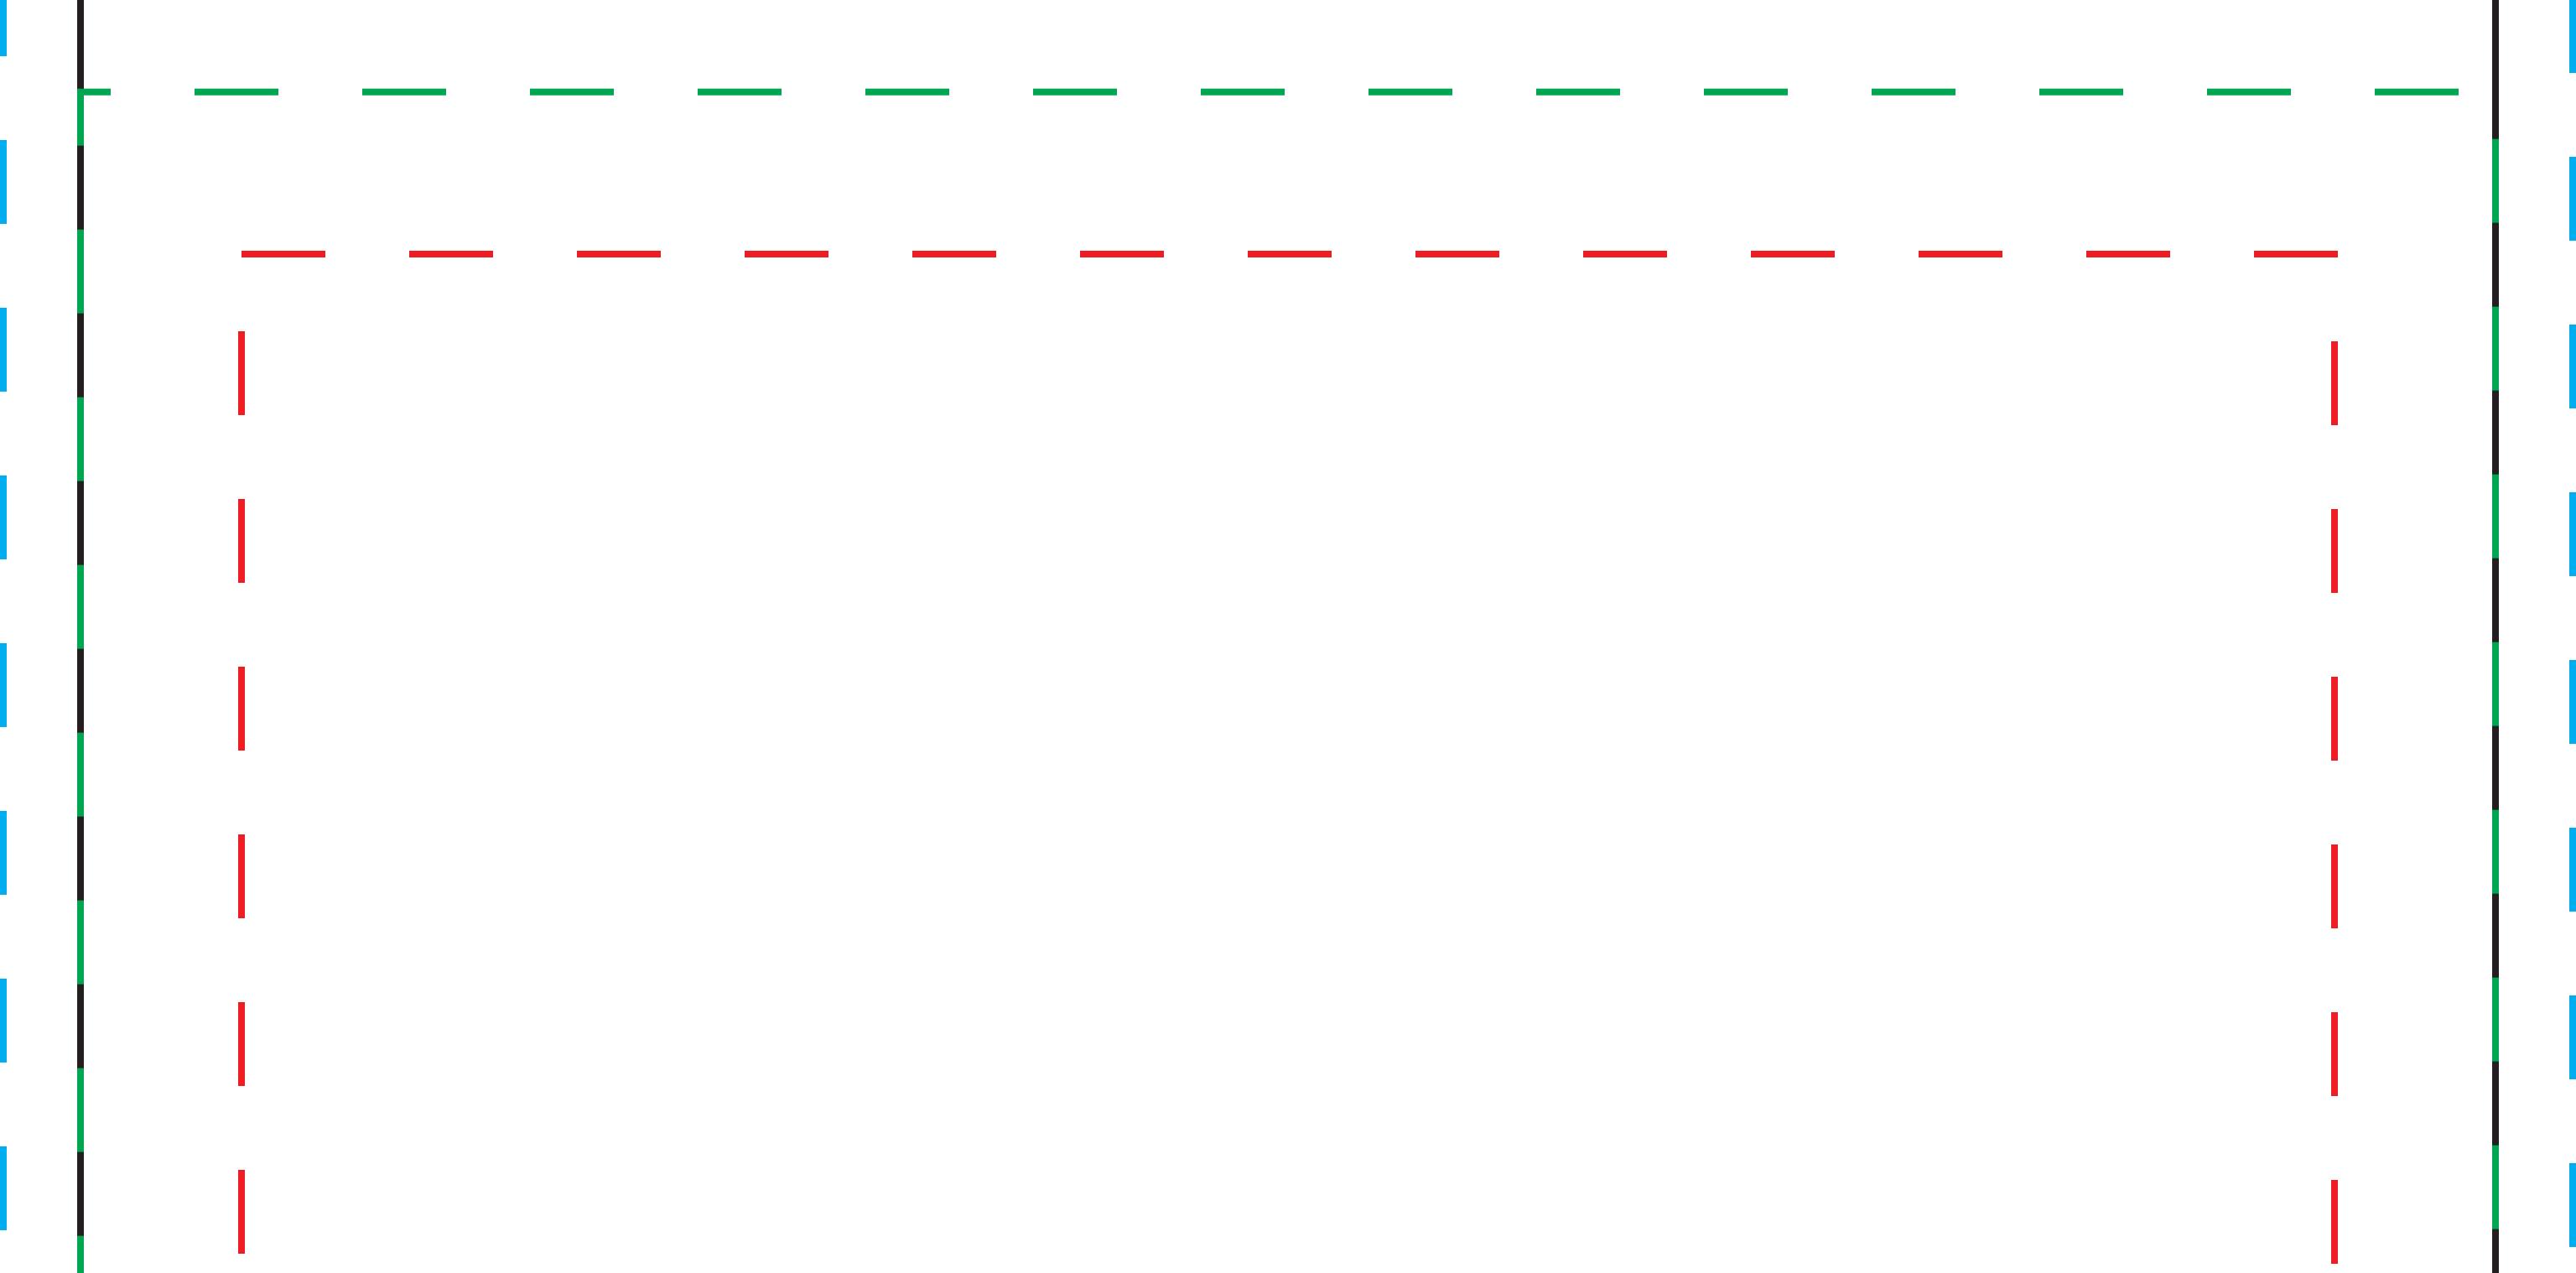

To be used properly, this template must be opened in a vector based graphic program like Adobe Illustrator.

30" x 60" Table Runner Template (100% Scale) DTCR-3060 **DTCR-30600S** DTCR-3060KP Imprint Area: 26" W x 27" H (top) 26"W x 25"H (front)

Notes:

- Keep all artwork away from the edge (reflected by the red dotted line) of the template
- Any artwork that is intended to run off the edge requires bleed past the edge (reflected by the blue dotted line)
- The green dotted line indicates the height of a standard 29" H table
- Use ONLY Pantone Solid Coated colors
- Convert all text to outlines

## Imprint Area

## FRONT

TOP