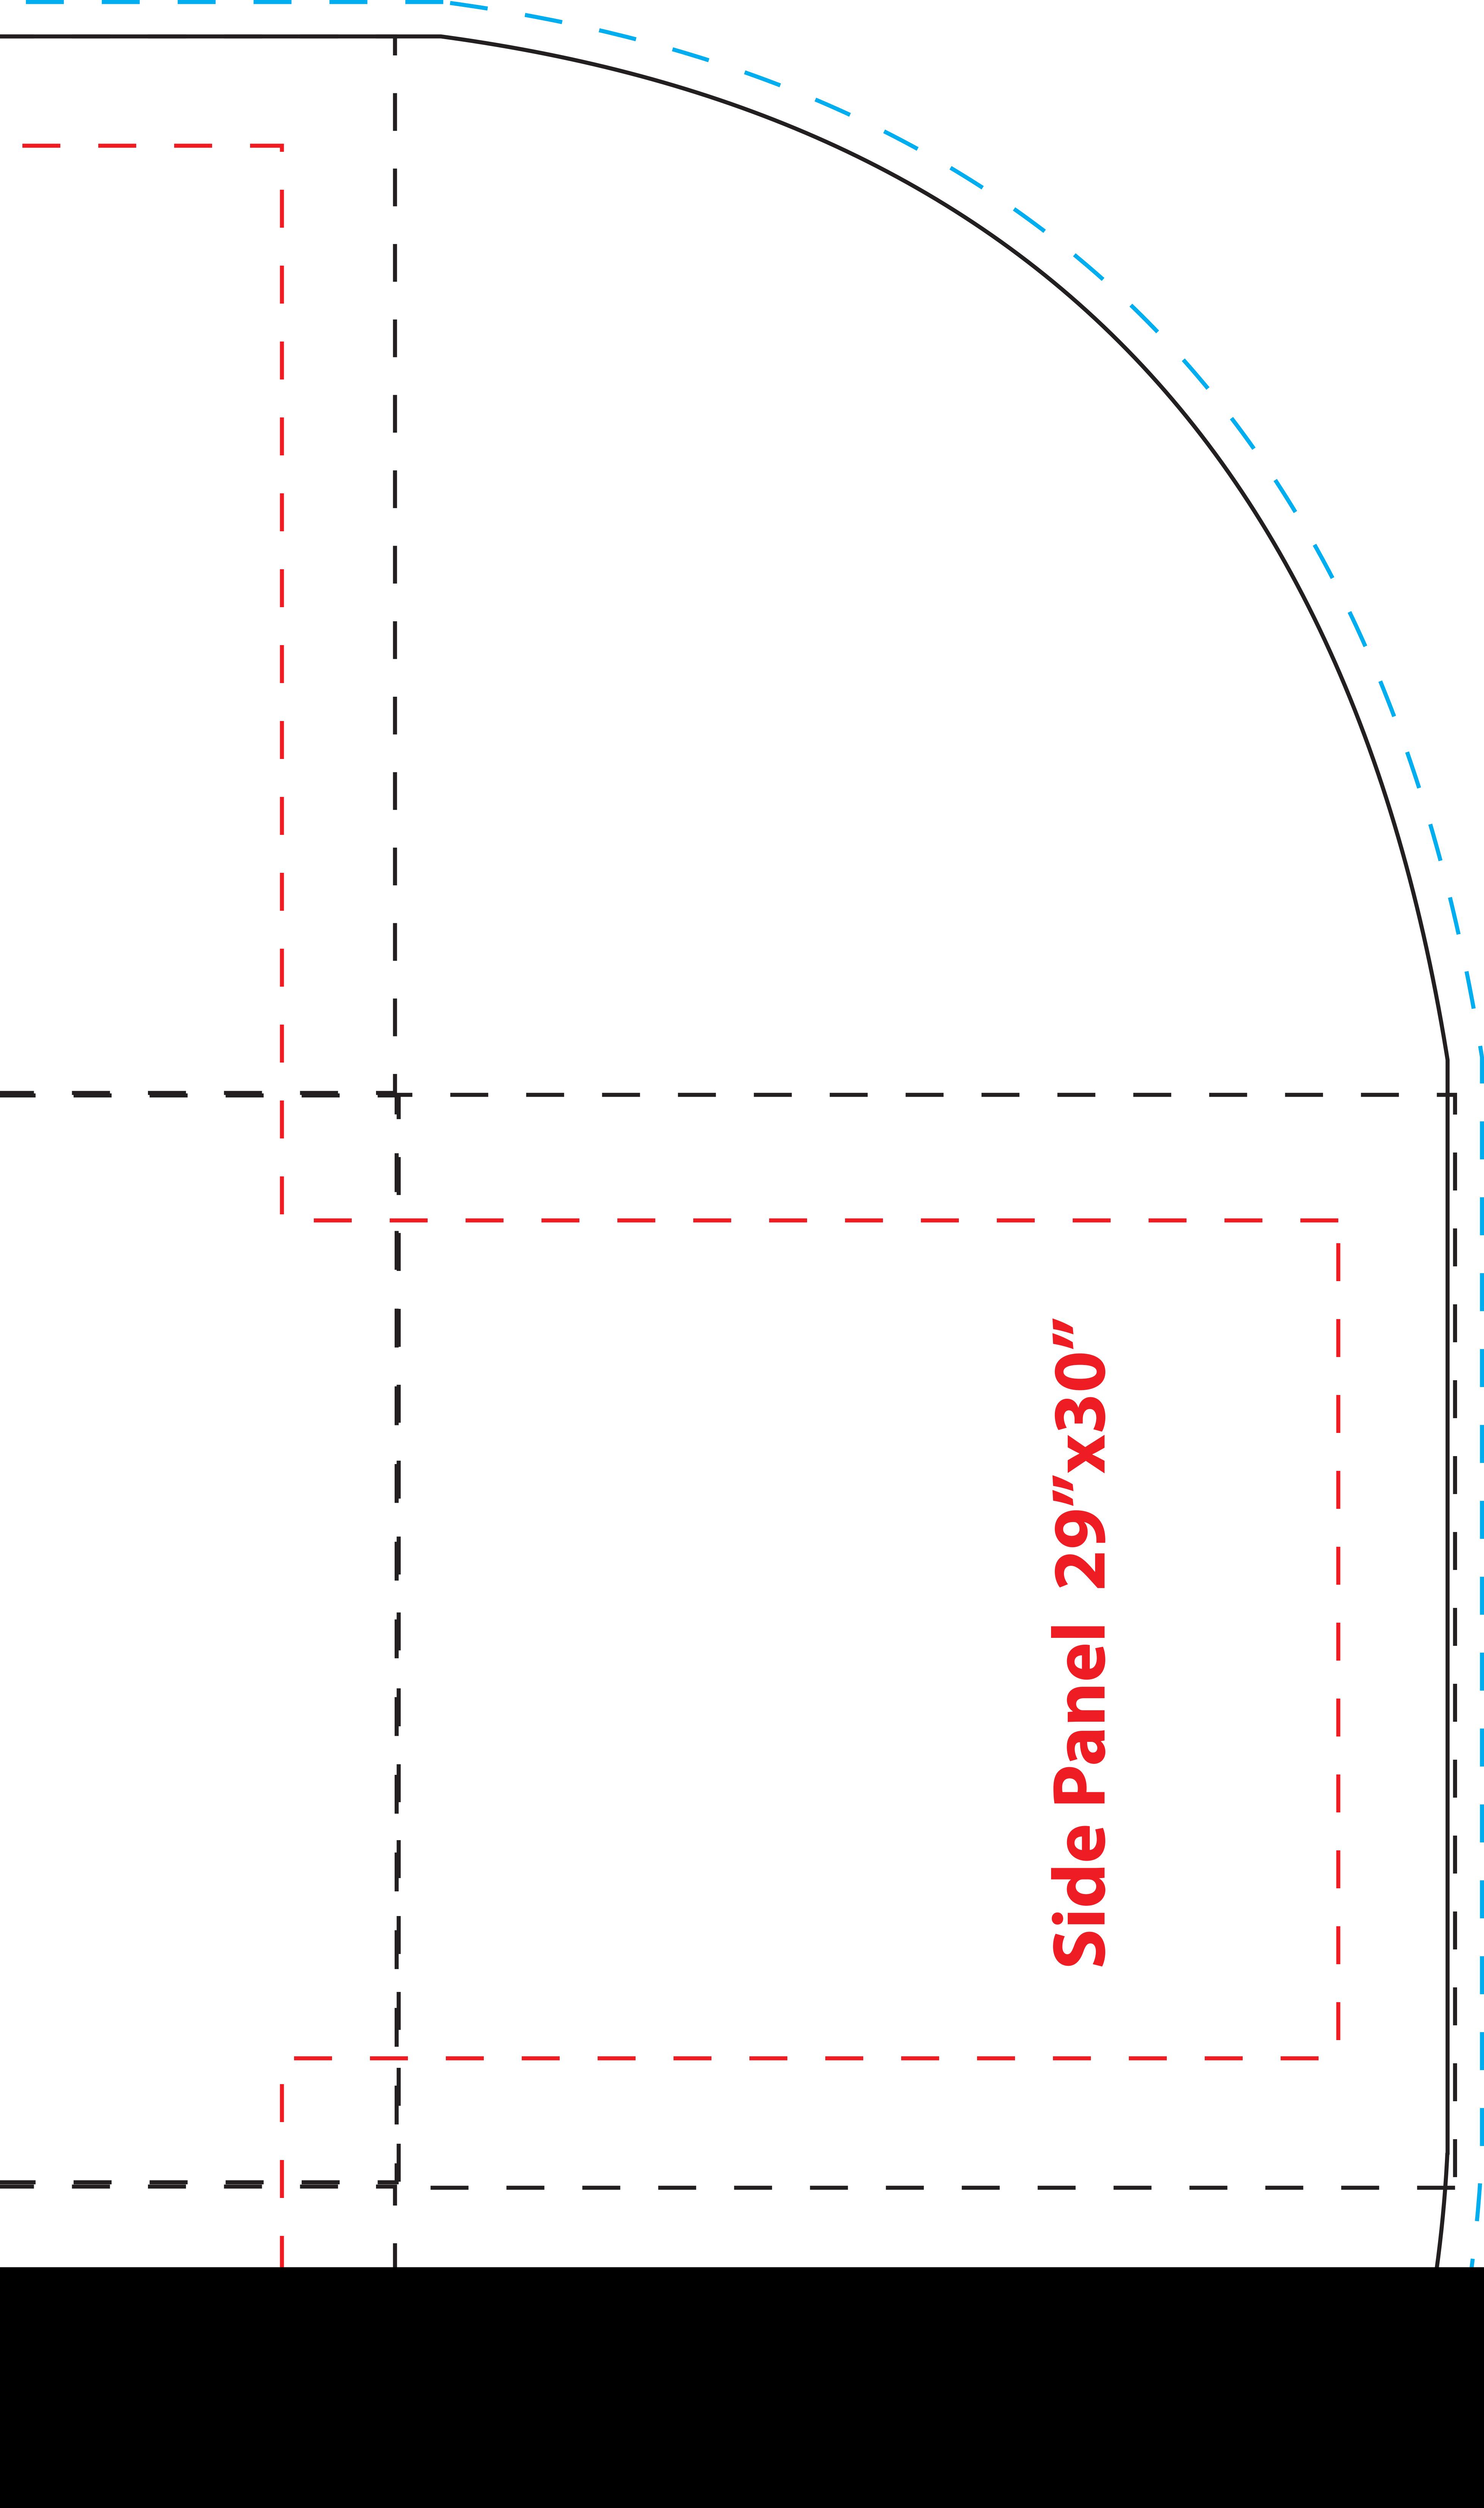

## Back Panel 96"x29"

To be used properly, this template must be opened in a vector based graphic program like Adobe Illustrator.

Quick Ship 8'Throw Table Cover Template (100% Scale)

- Keep all artwork away from the edge (reflected by the red dotted line) of the template. - Any artwork that is intended to run off the edge requires bleed past the edge (reflected by the blue dotted line). - Use ONLY Pantone Solid Coated colors - Convert all text to outlines - All raster images (like photos) must be sized at 100% - Maximum resolution should be no higher than 300 dpi or less than 150 dpi at the final size - All images must be embedded