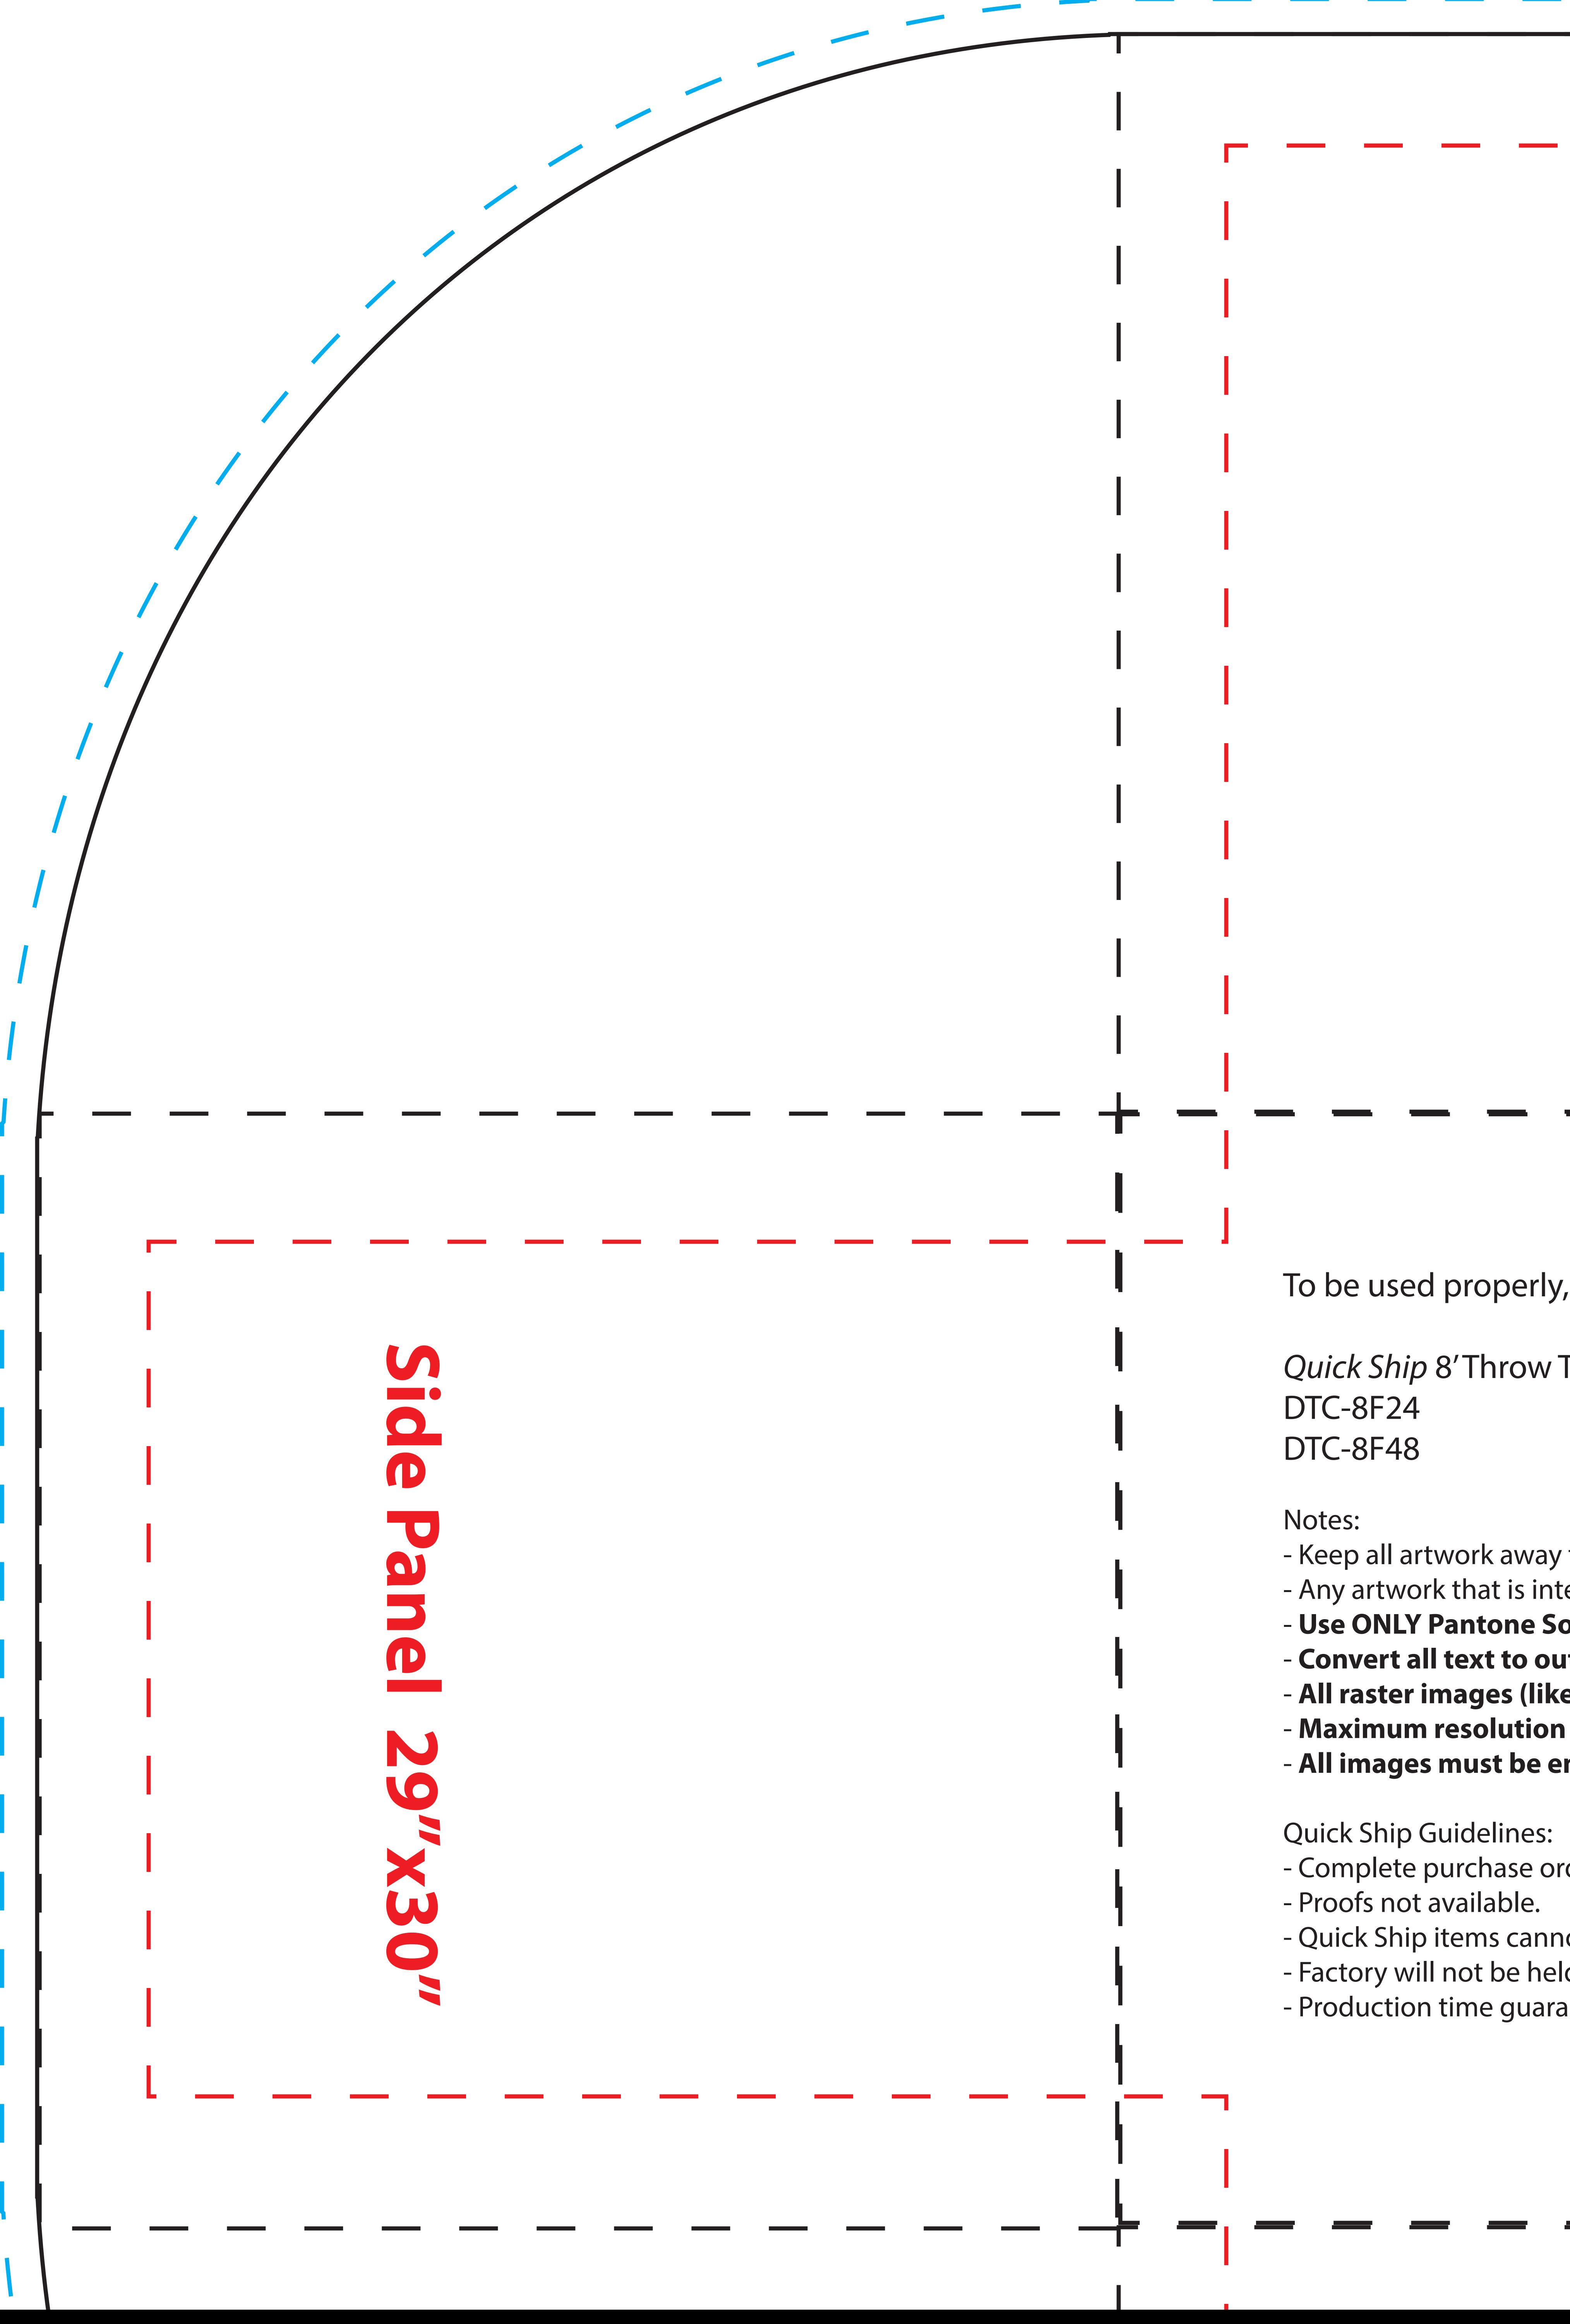

## Back Panel 96"x29"

To be used properly, this template must be opened in a vector based graphic program like Adobe Illustrator.

Quick Ship 8'Throw Table Cover Template (100% Scale)

- Keep all artwork away from the edge (reflected by the red dotted line) of the template. - Any artwork that is intended to run off the edge requires bleed past the edge (reflected by the blue dotted line). - Use ONLY Pantone Solid Coated colors - Convert all text to outlines - All raster images (like photos) must be sized at 100% - Maximum resolution should be no higher than 300 dpi or less than 150 dpi at the final size - All images must be embedded

- Complete purchase order and production ready artwork on factory template, must be received before 3:00 p.m. EST.

- Quick Ship items cannot be combined with regular lead time items on a purchase order. - Factory will not be held responsible for any delays in the shipment due to discrepancies with the artwork and/or purchase order. - Production time guarantee while capacity is available.