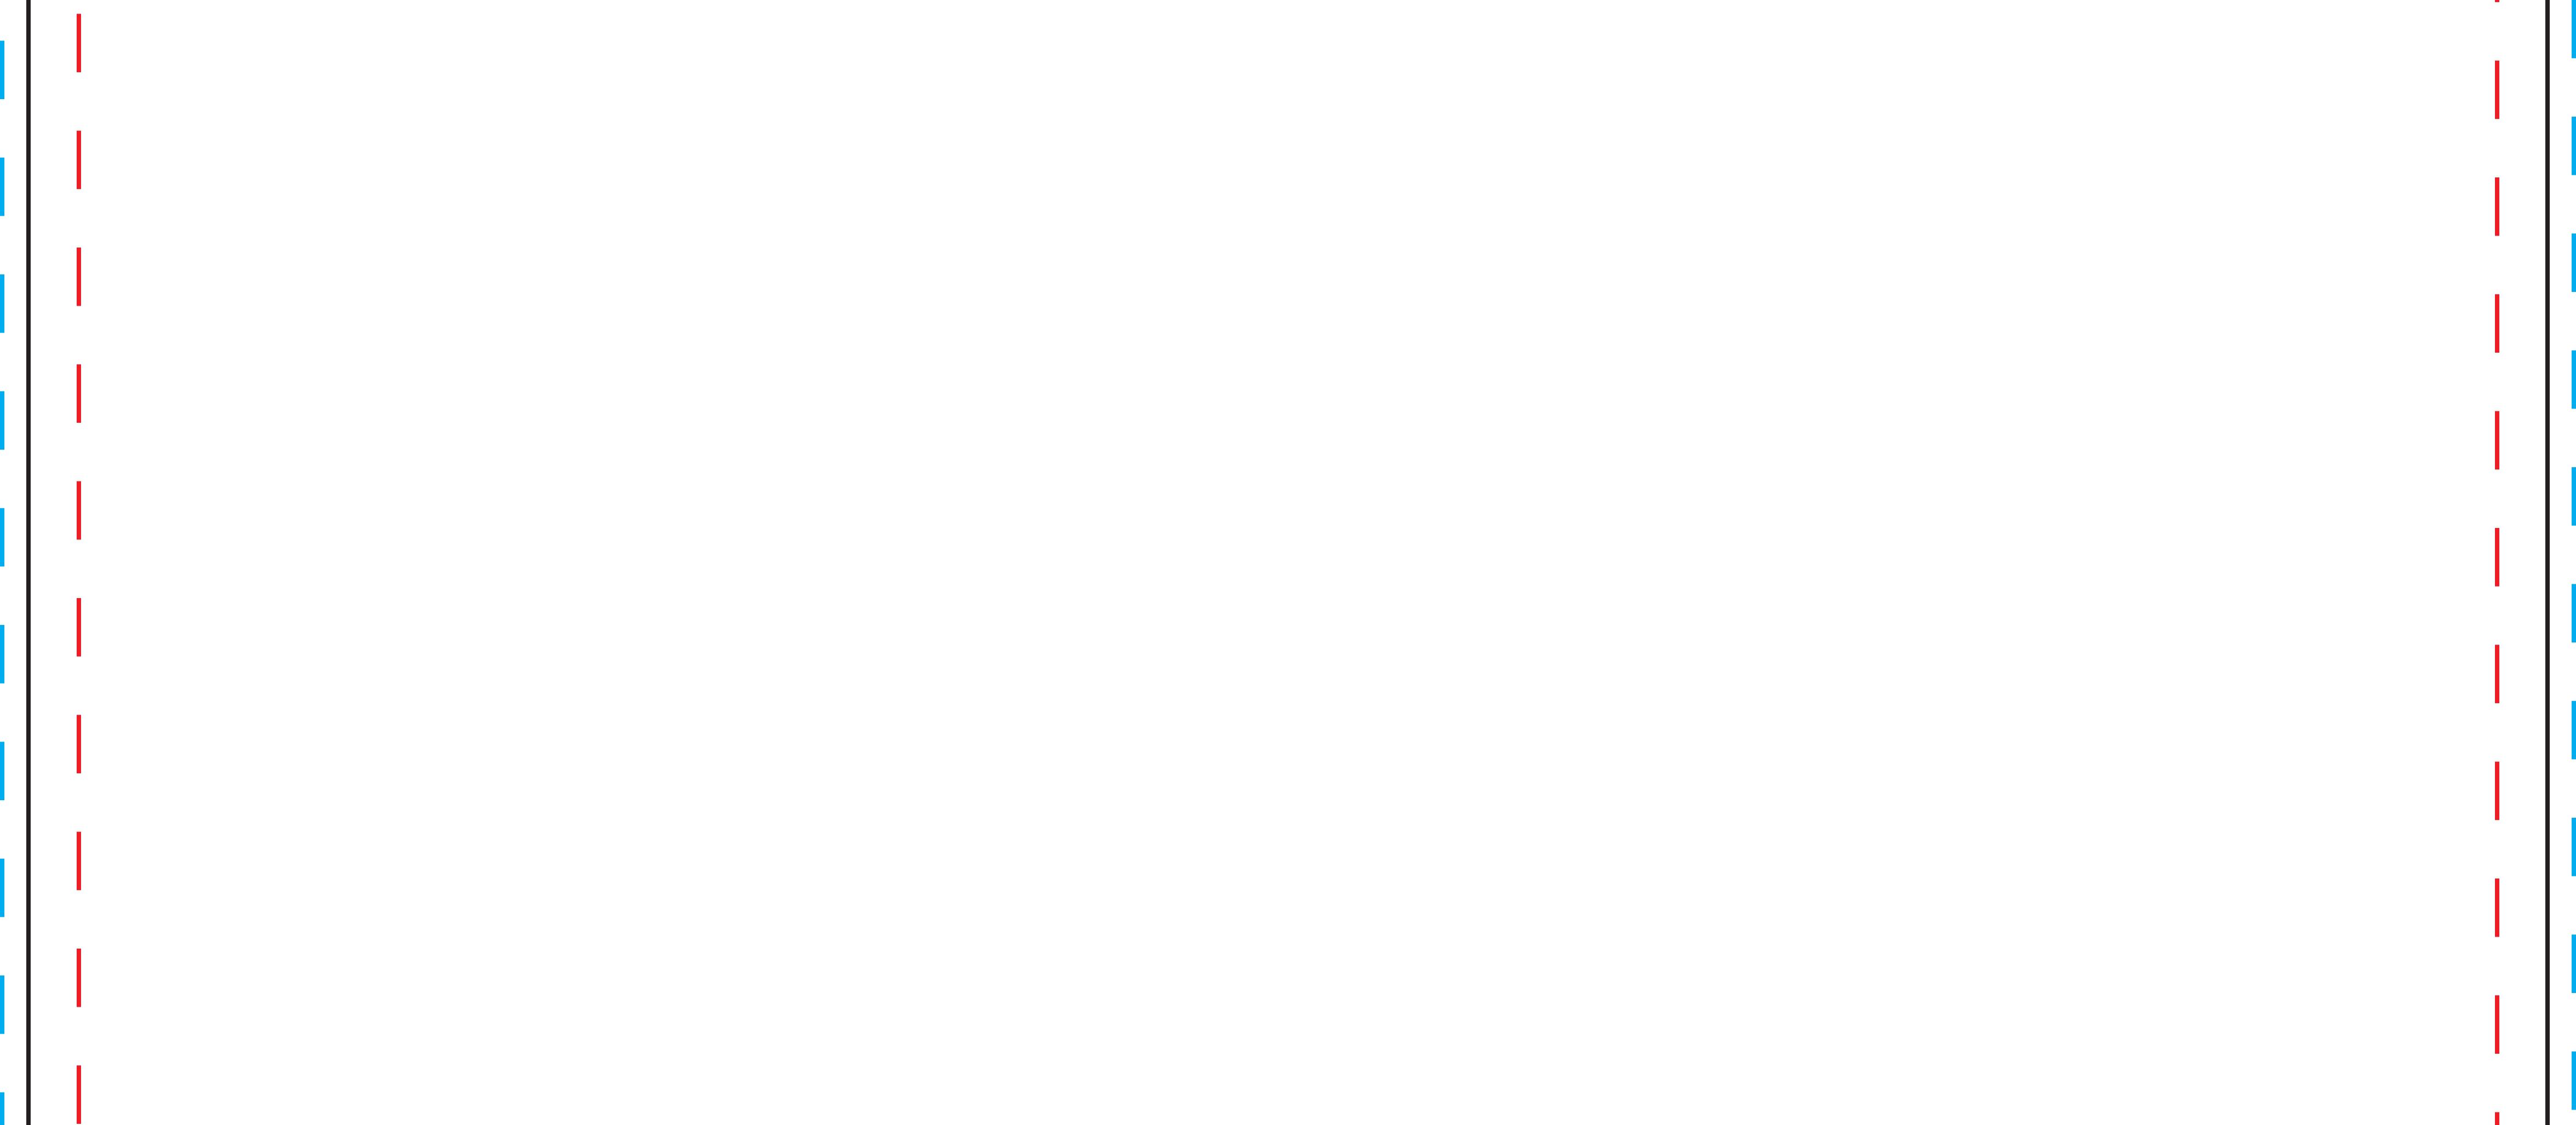

### DPPBC-46SCD Imprint Area: 46" x 70"

Notes:

- Keep all artwork away from the edge (reflected by the red dotted line) of the template
- Any artwork that is intended to run off the edge requires bleed past the edge (reflected by the blue dotted line)
- Pole sleeve (reflected by the gray rectangle) must be the same solid color on front and back
- Use ONLY Pantone Solid Coated colors
- Convert all text to outlines

# FRONT

### Imprint Area

Bleed Area