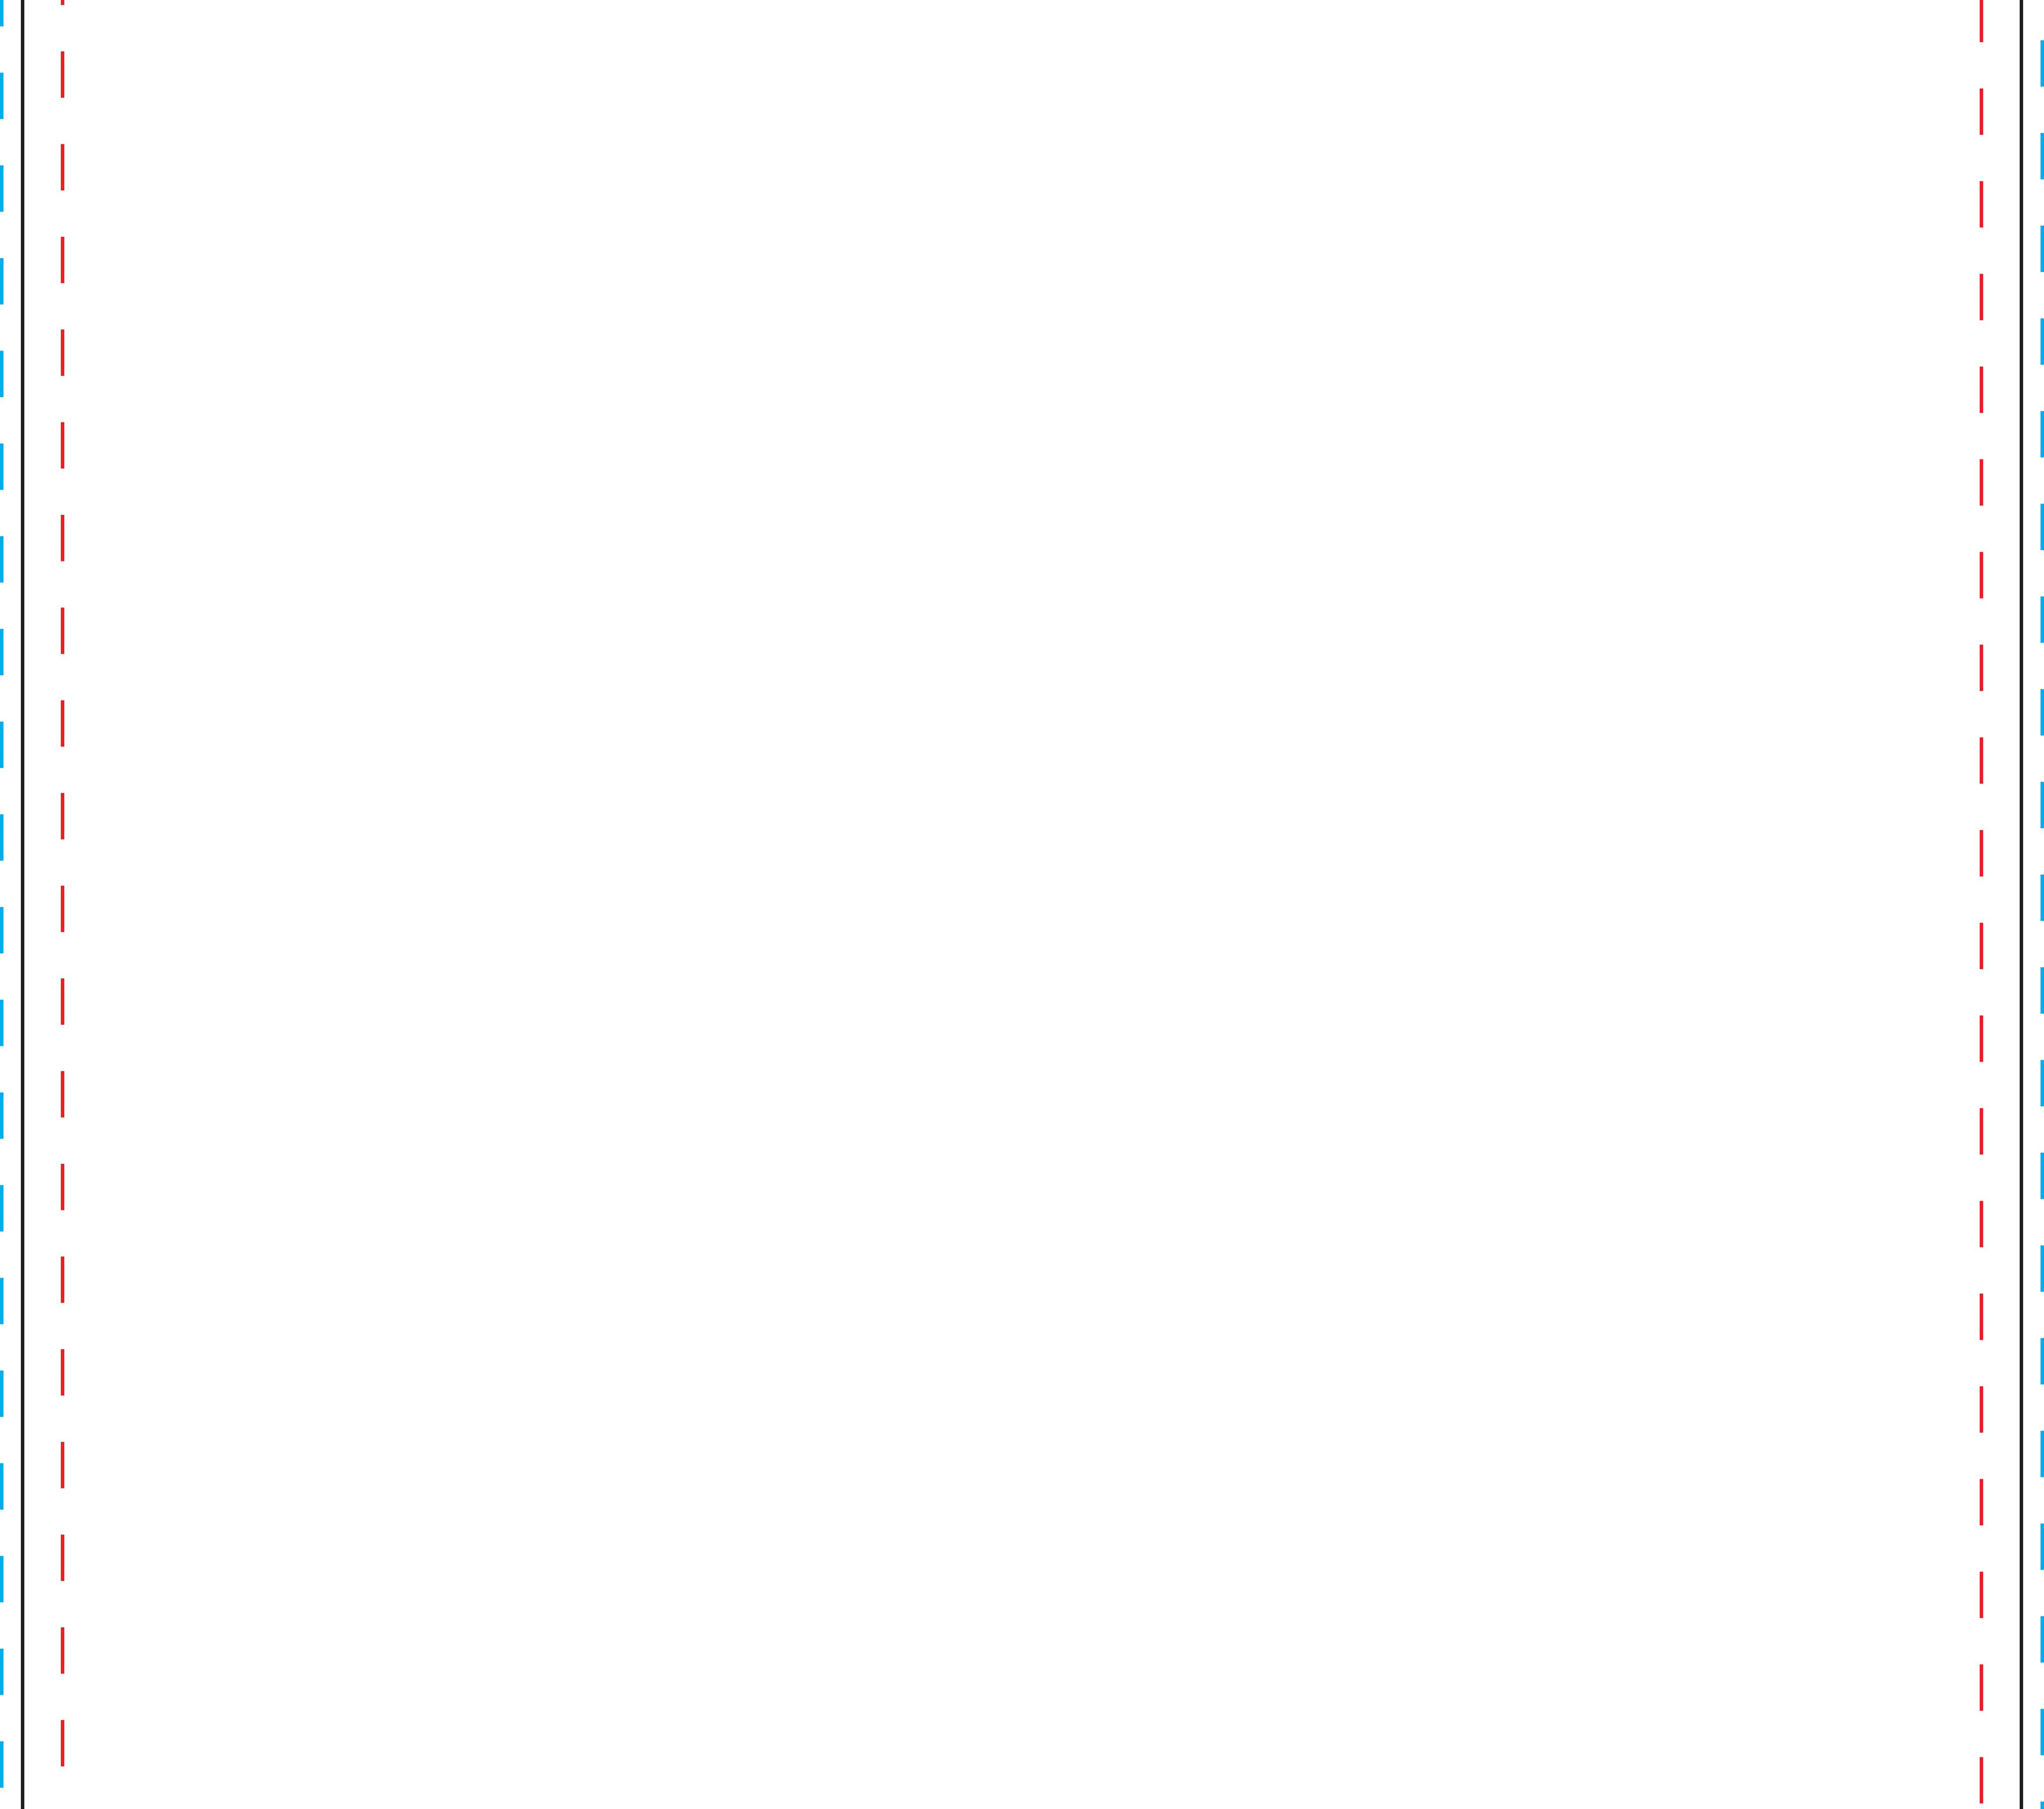

### POLE SLEEVE

(designated by gray rectangle)

## MUST BE SAME SOLID COLOR AS FRONT SIDE

# BACK