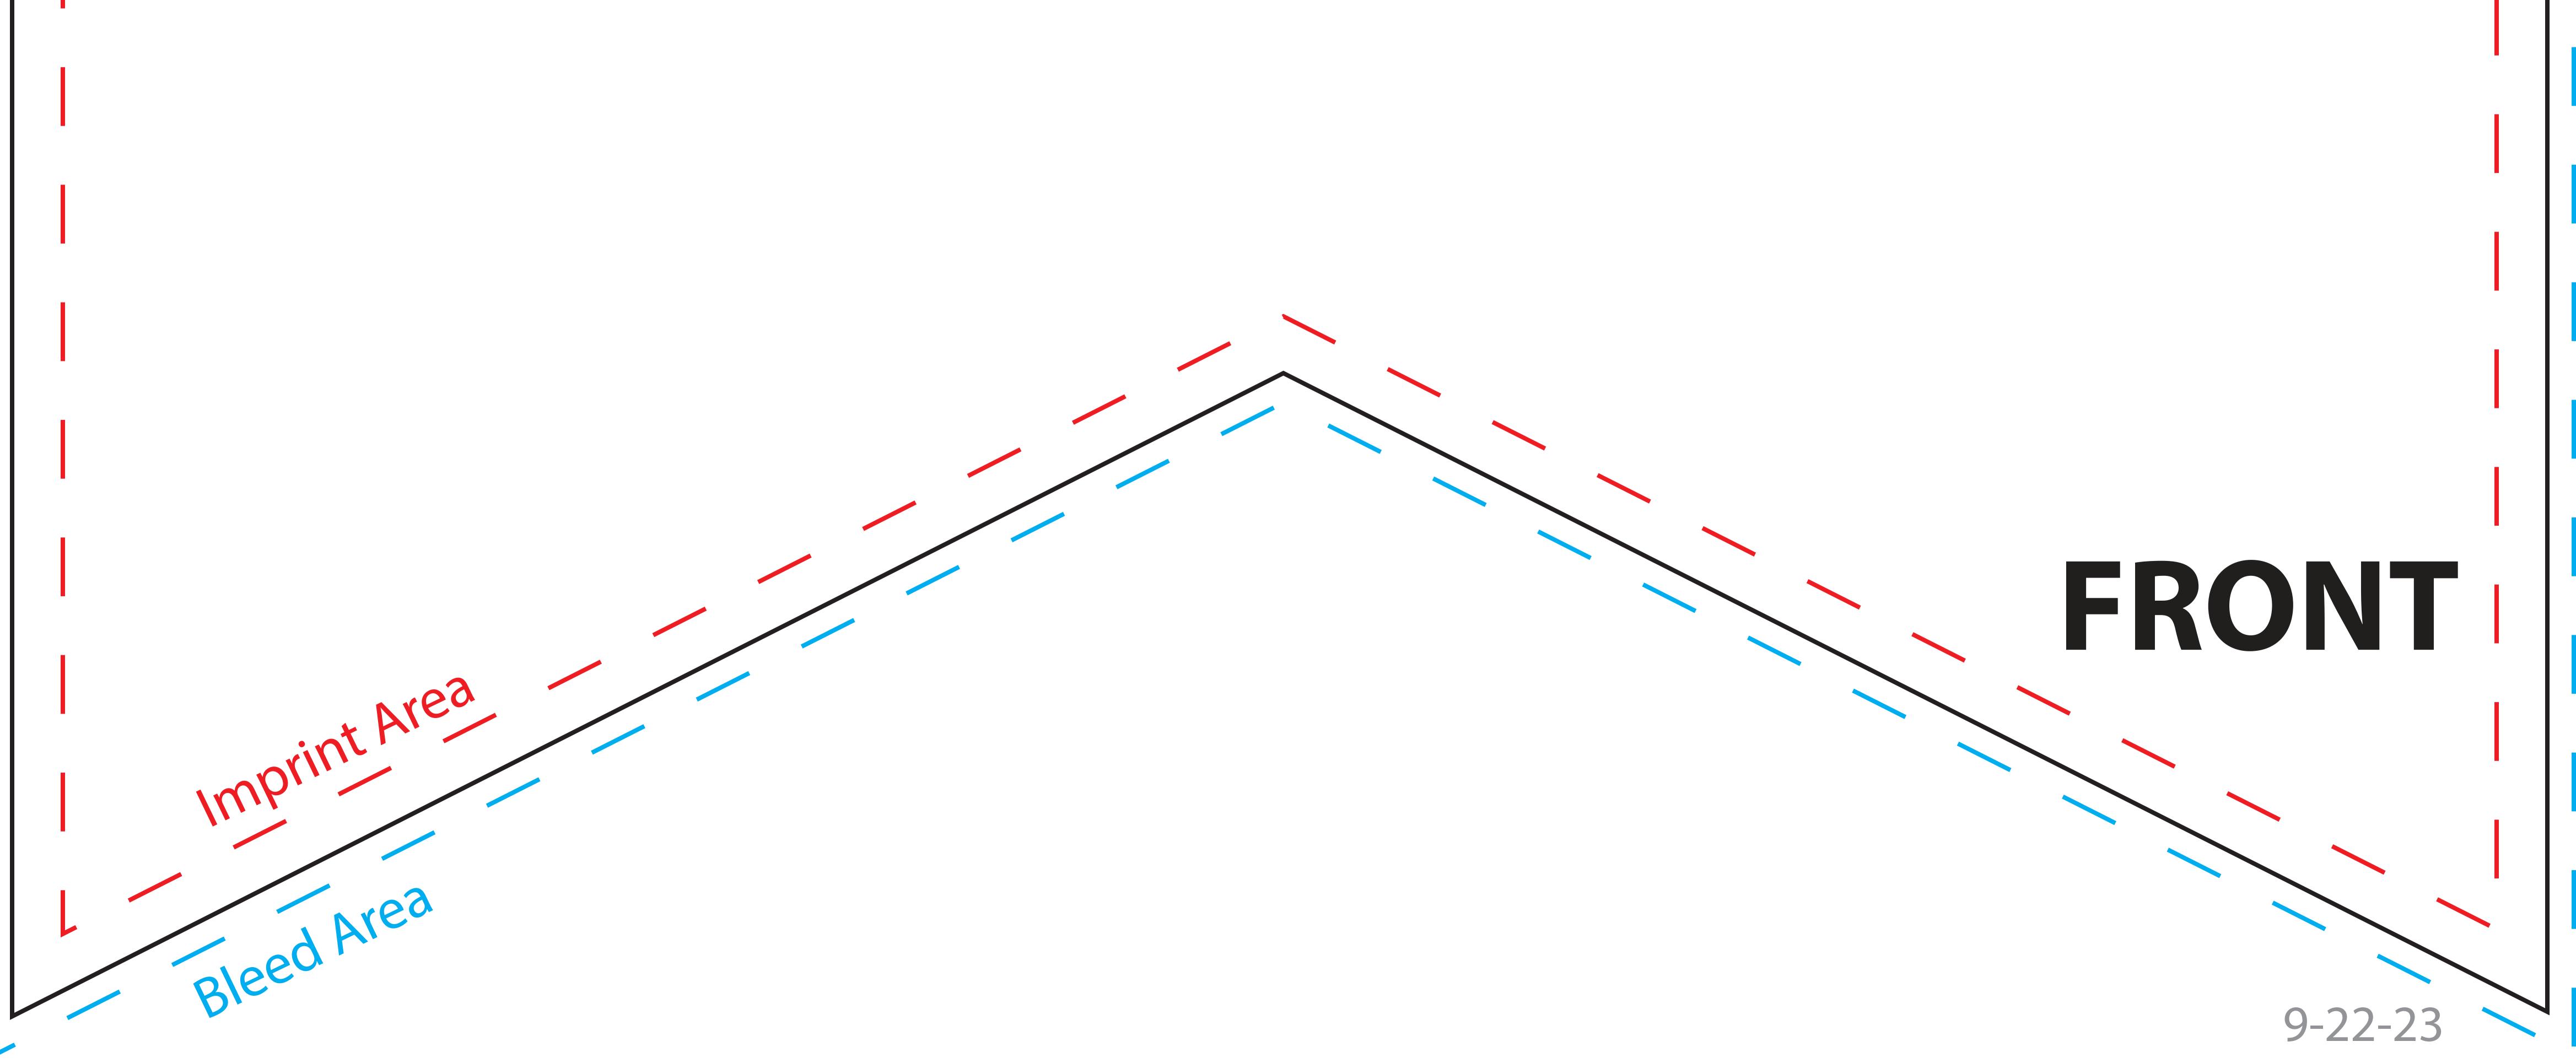

# **MUST BE A SOLID COLOR**

To be used properly, this template must be opened in a vector based graphic program like Adobe Illustrator.

4' x 6' Championship Banner Double Sided Dove Tail Cut Template (100% Scale) DPPBC-46DTD

# Imprint Area: 46" x 69.5"

Notes:

- Keep all artwork away from the edge (reflected by the red dotted line) of the template
- Any artwork that is intended to run off the edge requires bleed past the edge (reflected by the blue dotted line)
- Pole sleeve (reflected by the gray rectangle) must be the same solid color on front and back
- Use ONLY Pantone Solid Coated colors
- Convert all text to outlines