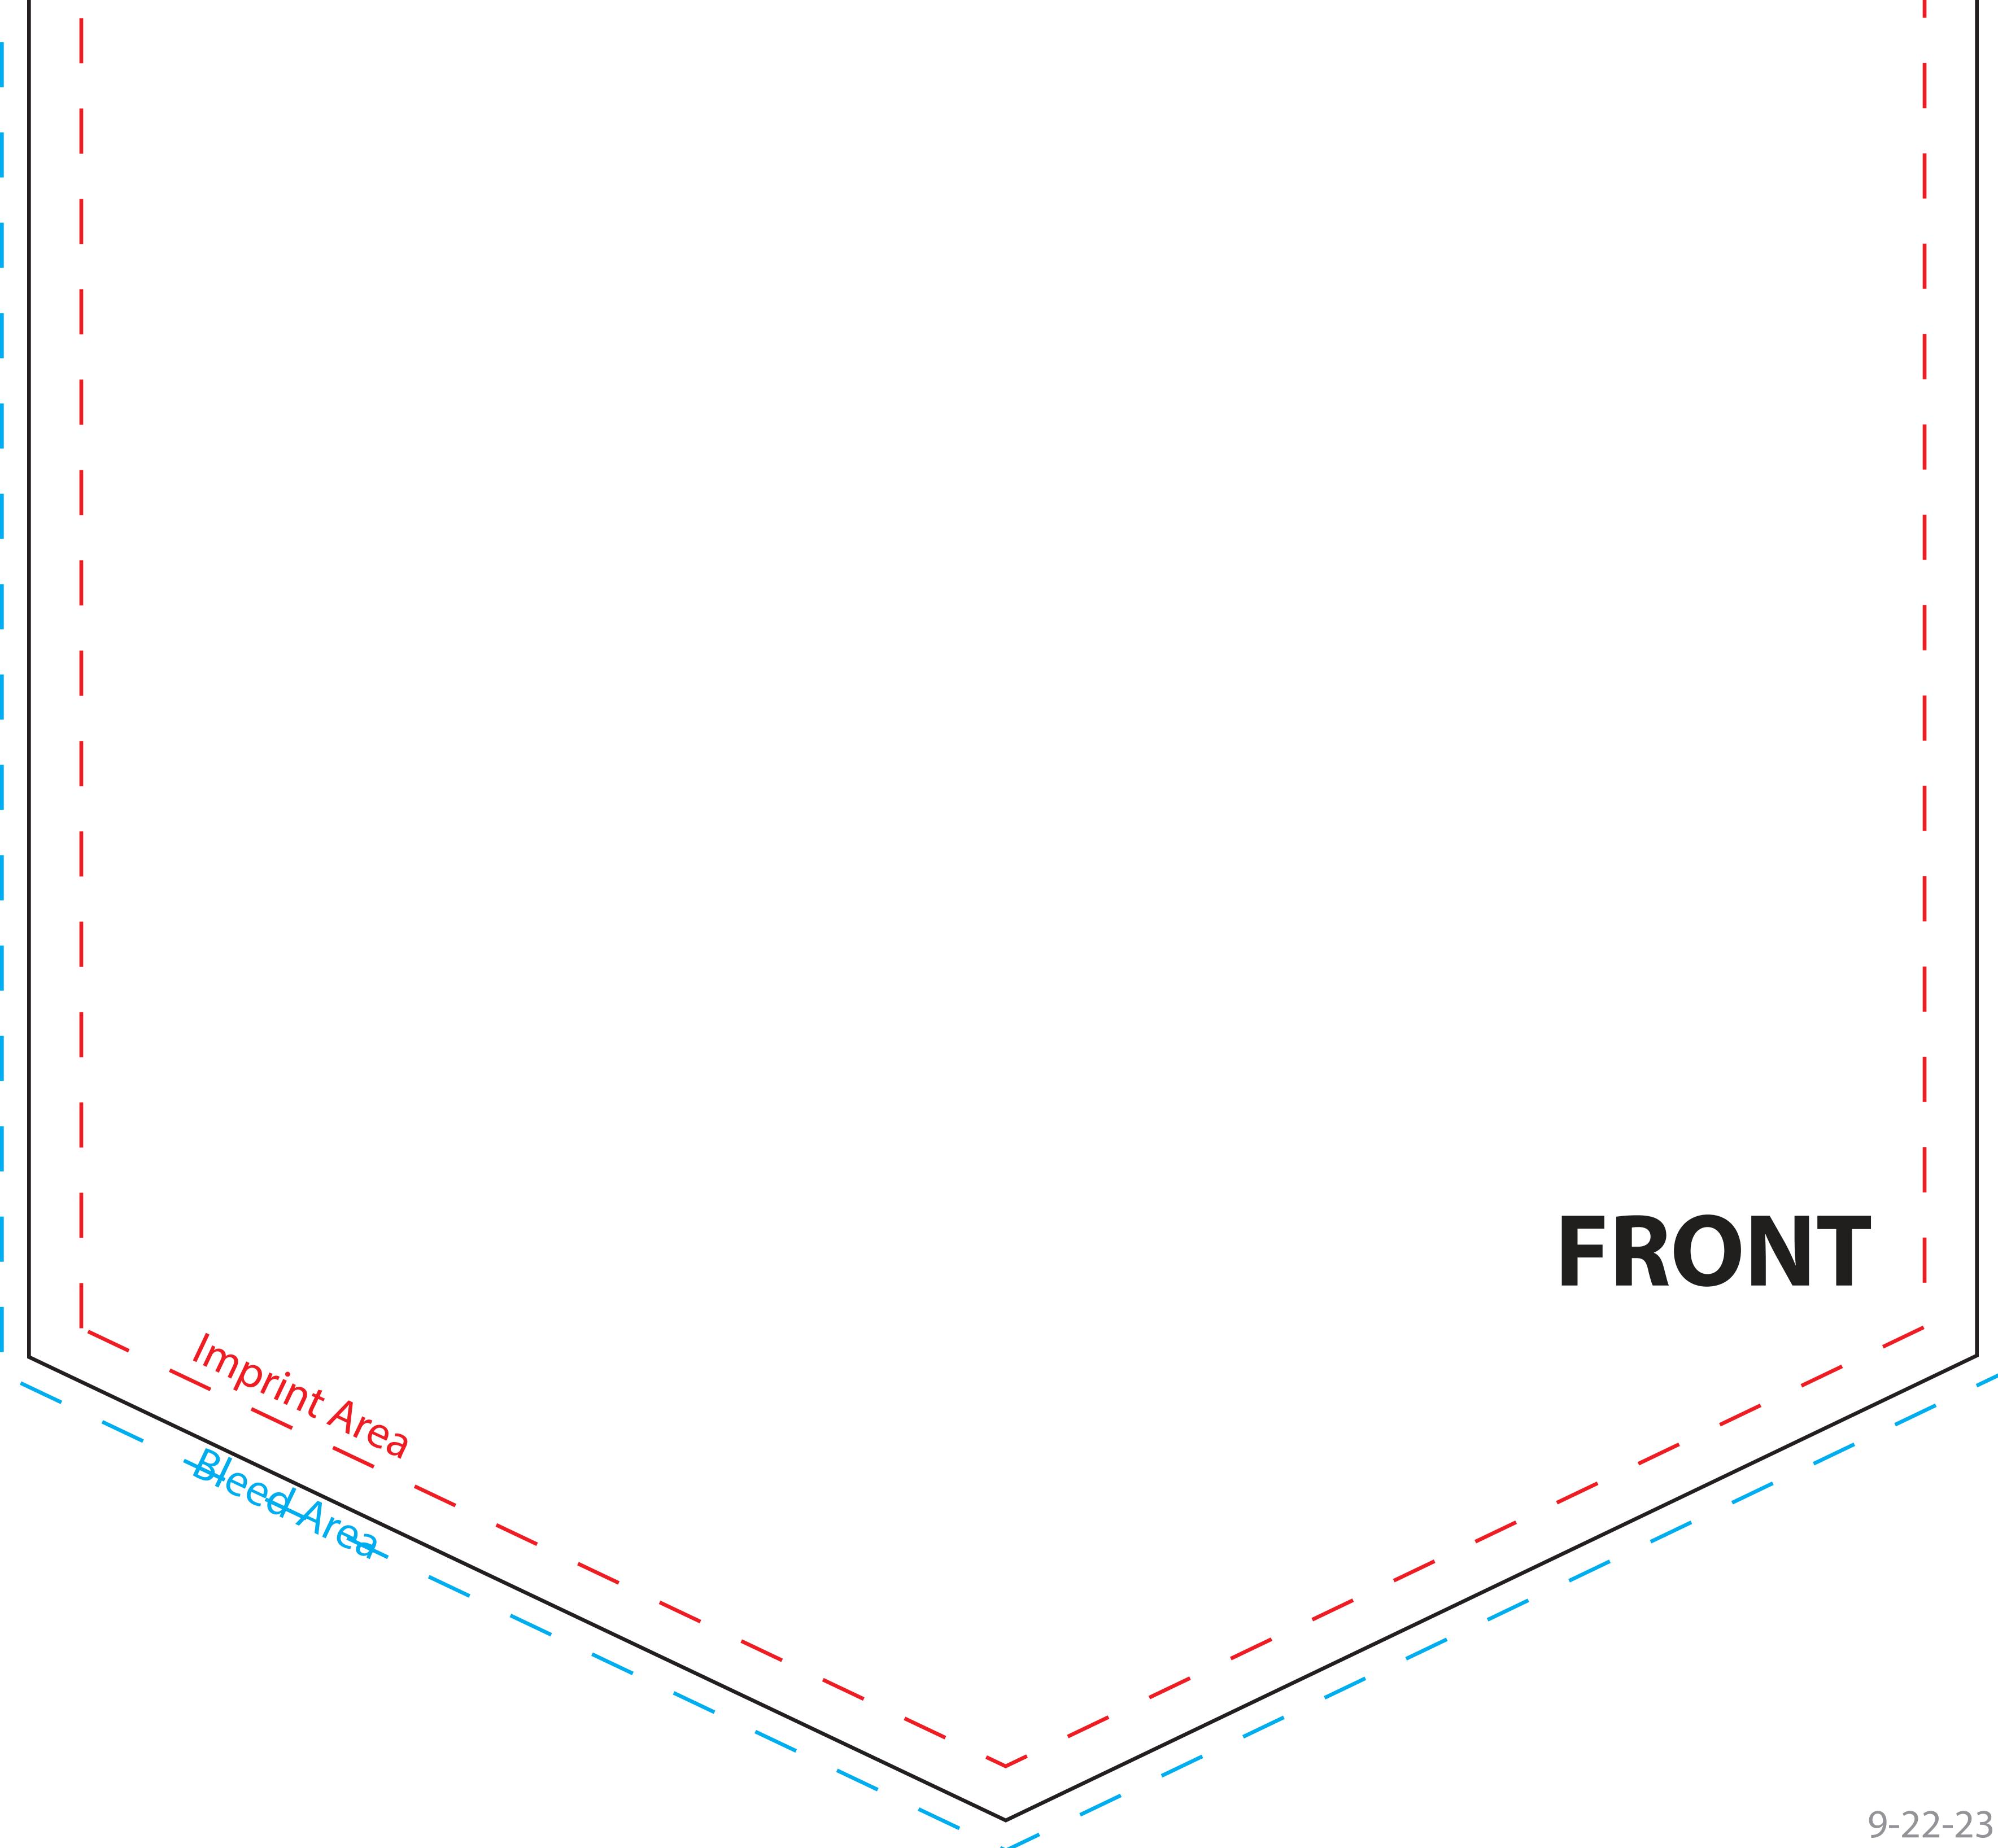

# POLE SLEEVE

(designated by gray rectangle)

## **MUST BE A SOLID COLOR**

To be used properly, this template must be opened in a vector based graphic program like Adobe Illustrator.

3' x 5' Championship Banner Single Sided with Backliner V-Cut Template (100% Scale)

### DPPBC-35VCSBL Imprint Area: 34" x 57.75"

Notes:

- Keep all artwork away from the edge (reflected by the red dotted line) of the template
- Any artwork that is intended to run off the edge requires bleed past the edge (reflected by the blue dotted line)
- Pole sleeve (reflected by the gray rectangle) must be the same solid color on front and back
- Use ONLY Pantone Solid Coated colors
- Convert all text to outlines