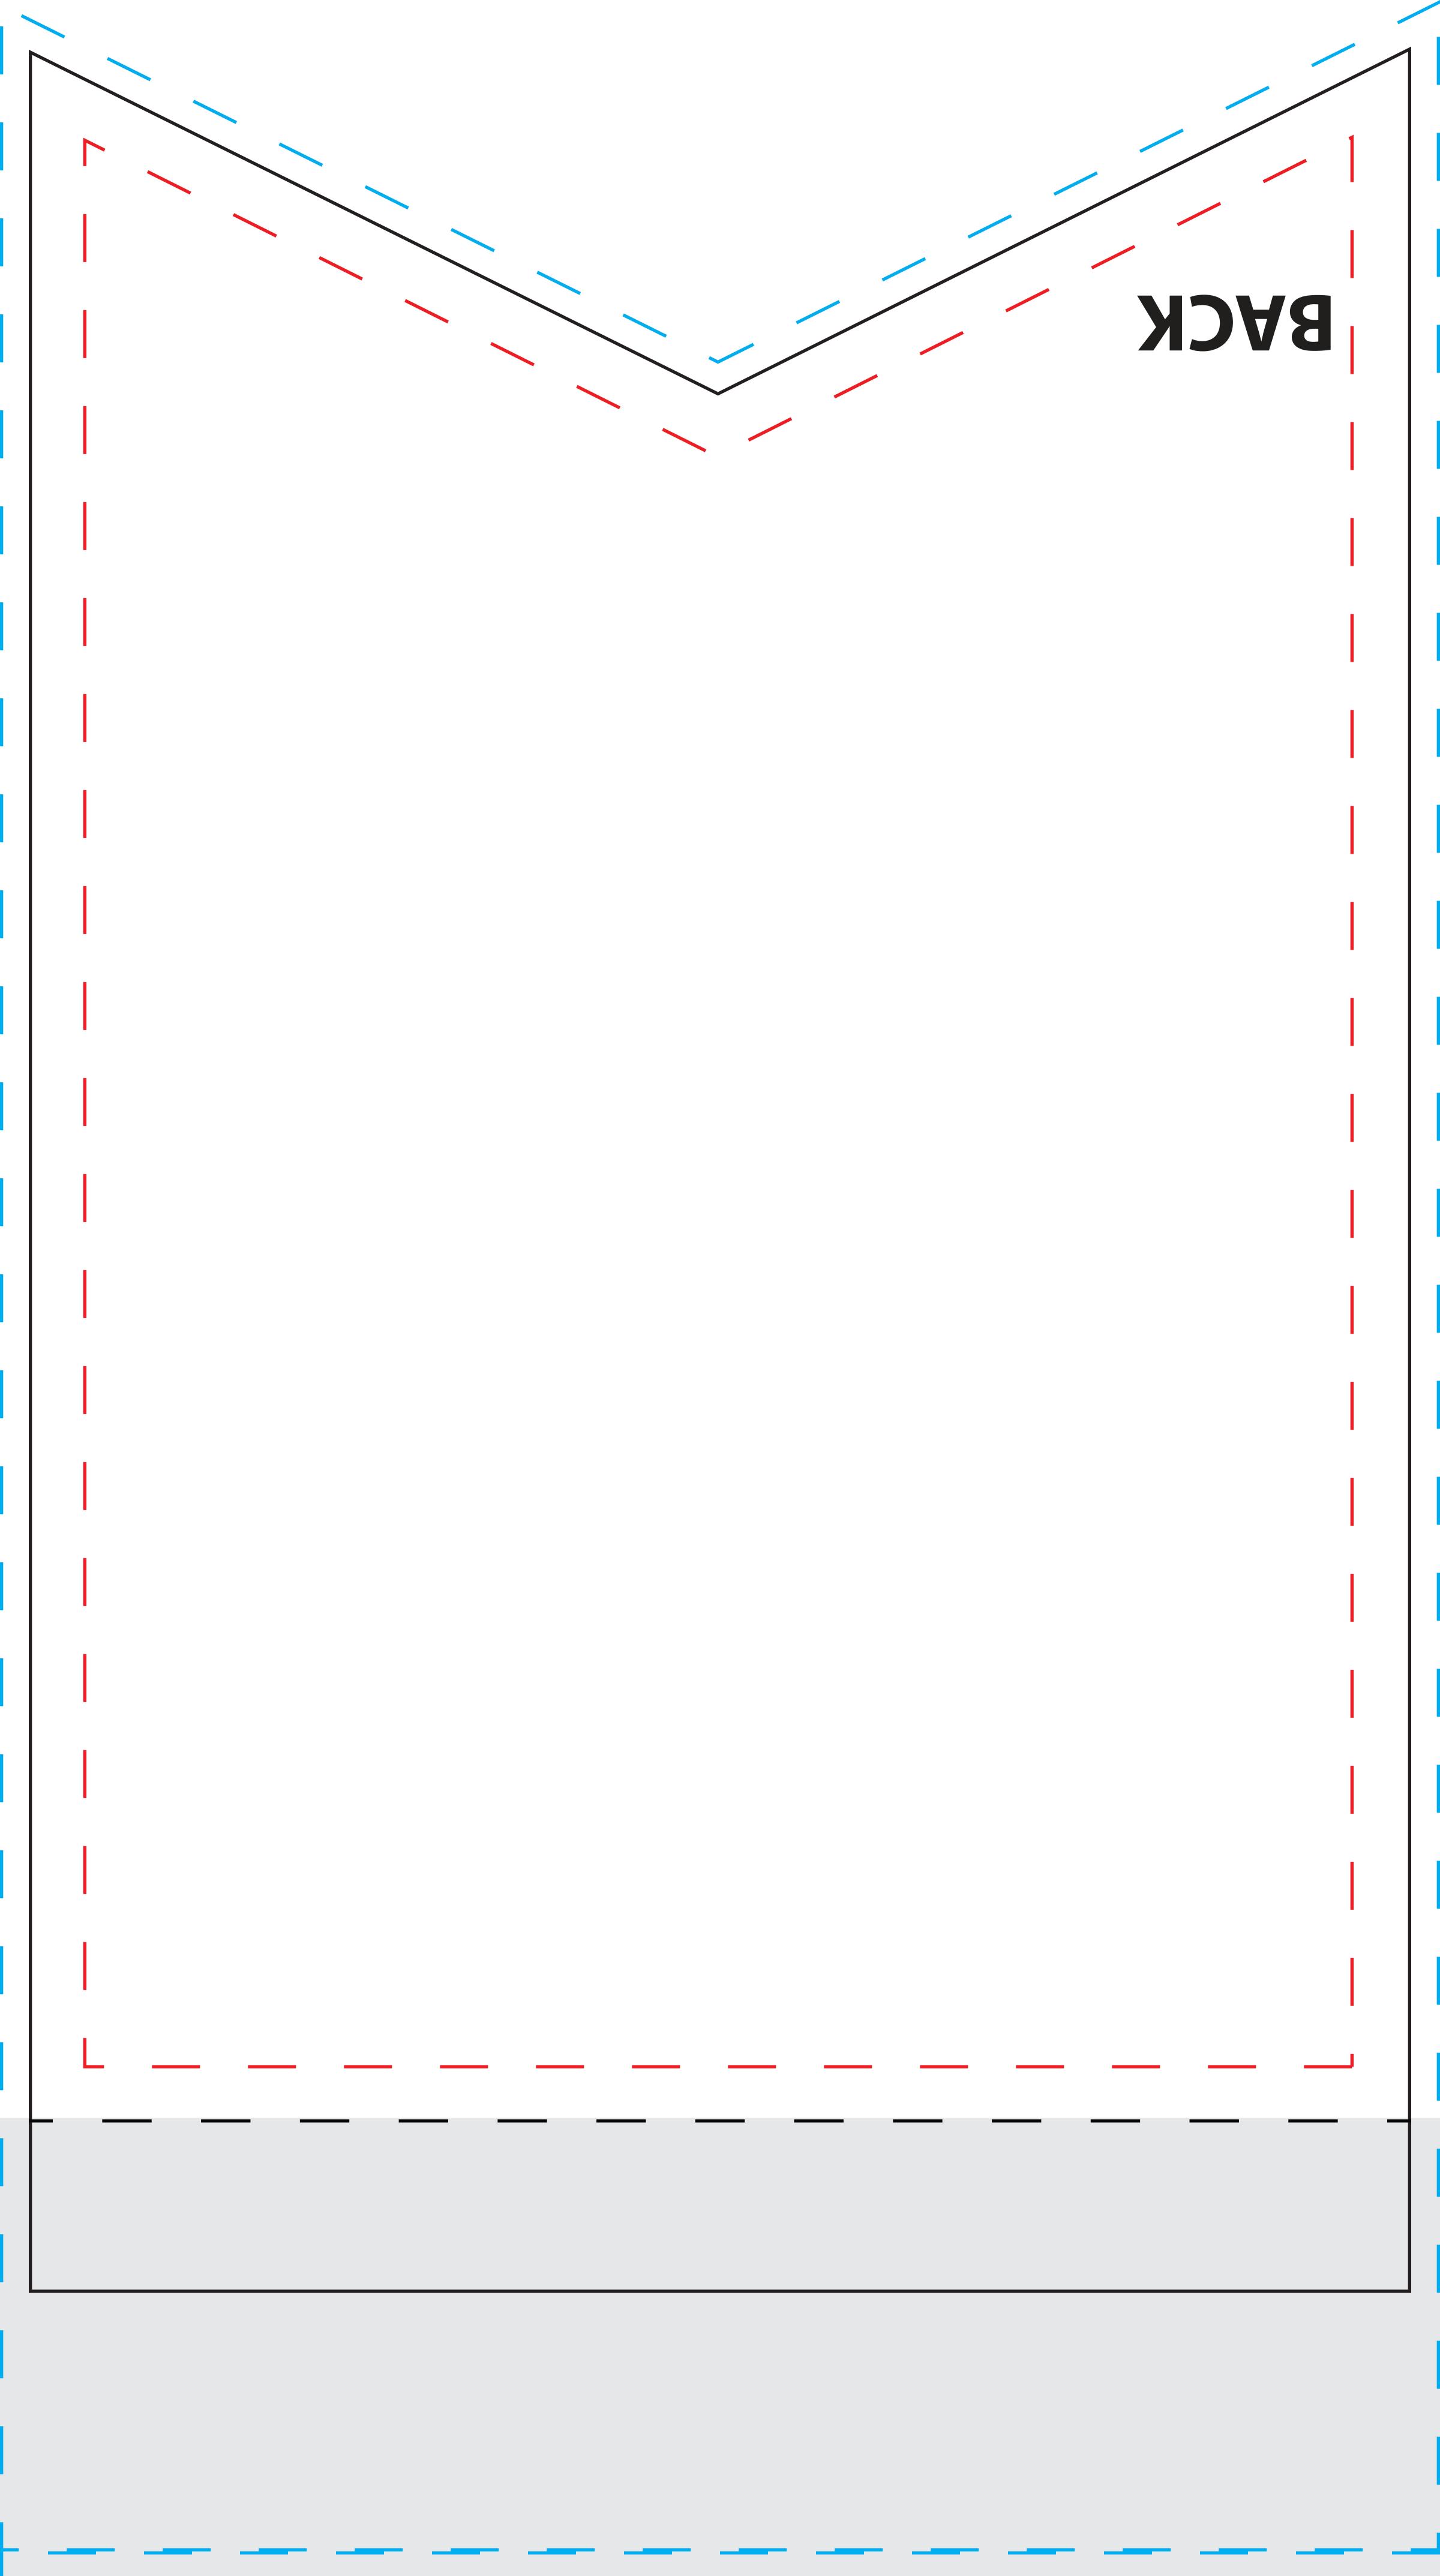

## POLE SLEEVE (designated by gray rectangle) MUST BE A SOLID COLOR

To be used properly, this template must be opened in a vector based graphic program like Adobe Illustrator.

2' x 3' Championship Banner Double Sided Dove Tail Cut Template (100% Scale) DPPBC-23DTD Imprint Area: 22" x 33.5"

Notes:

- Keep all artwork away from the edge (reflected by the red dotted line) of the template
- Any artwork that is intended to run off the edge requires bleed past the edge (reflected by the blue dotted line)
- Pole sleeve (reflected by the gray rectangle) must be the same solid color on front and back
- Use ONLY Pantone Solid Coated colors
- Convert all text to outlines

Imprint Area

Bleed Area

9-22-23 📉