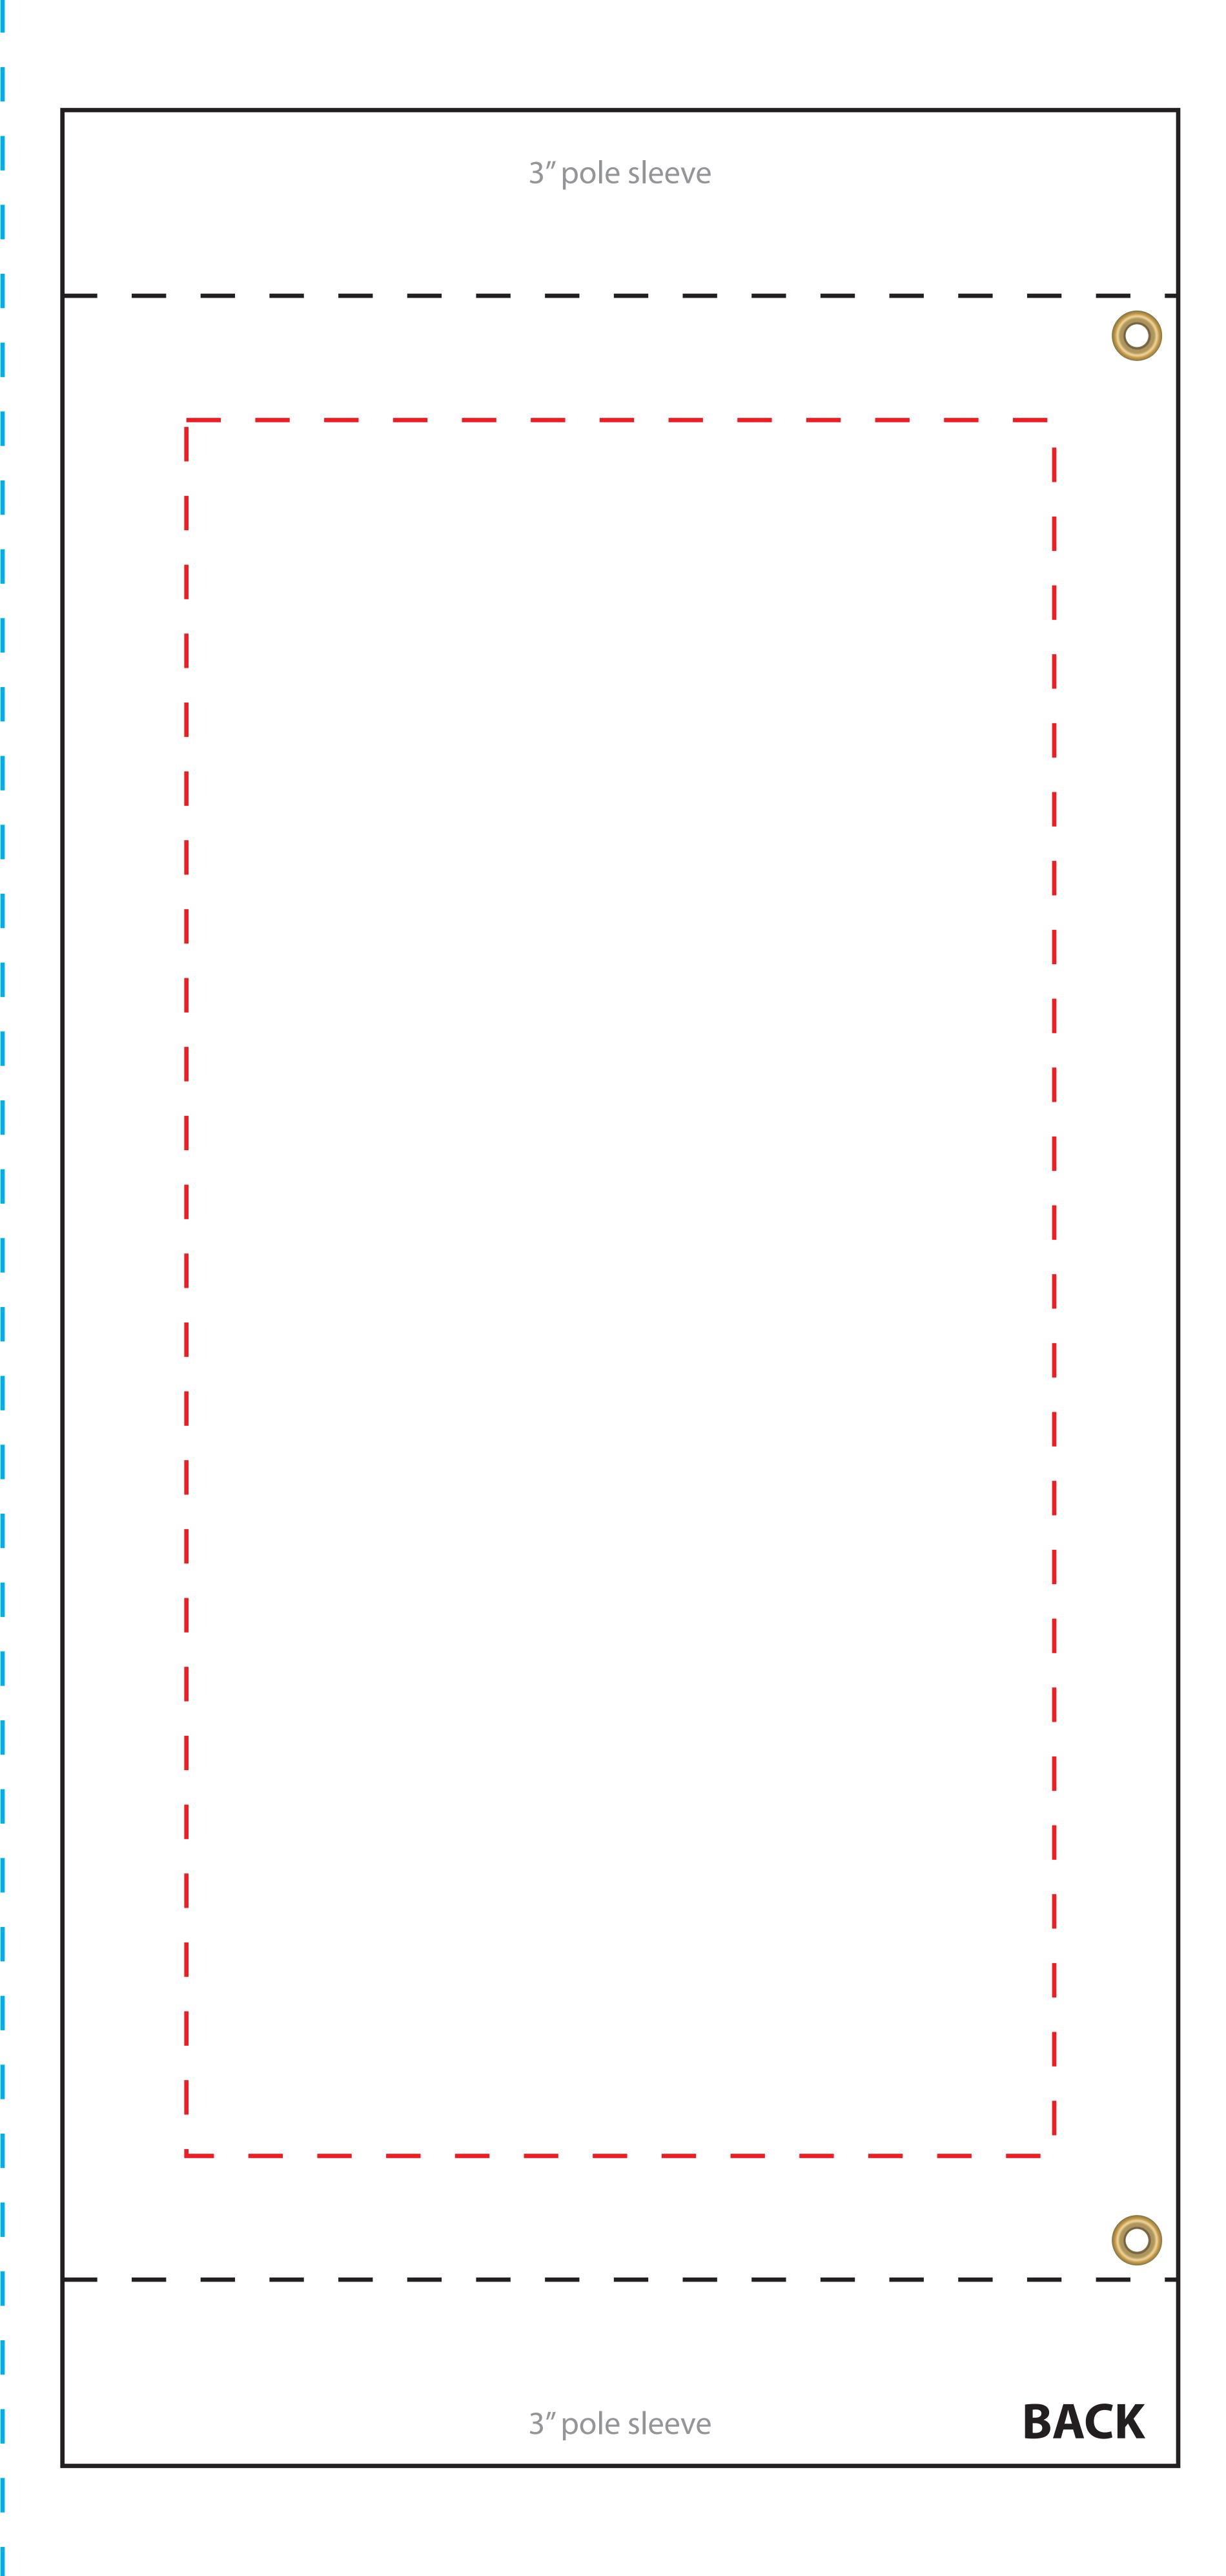

To be used properly, this template must be opened in a vector based graphic program like Adobe Illustrator.

38" x 18" Sunbrella Avenue Banner Template (100% Scale)
CSAB-3818-1 - 1 color imprint
CSAB-3818-2 - 2 color imprint
CSAB-3818-3 - 3 color imprint
Imprint Area: 28" x 14"

## Notes:

- Keep all artwork away from the edge (reflected by the red dotted line) of the template.
- Any artwork that is intended to run off the edge requires bleed past the edge (reflected by the blue dotted line).
- Use ONLY Pantone Solid Coated colors
- Convert all text to outlines
- Template is for 3" flat pole sleeves. Template will need to be adjusted if different size pole sleeves are requested.

Imprint Area

3" pole sleeve

**FRONT** 

Bleed Area 07-31-18