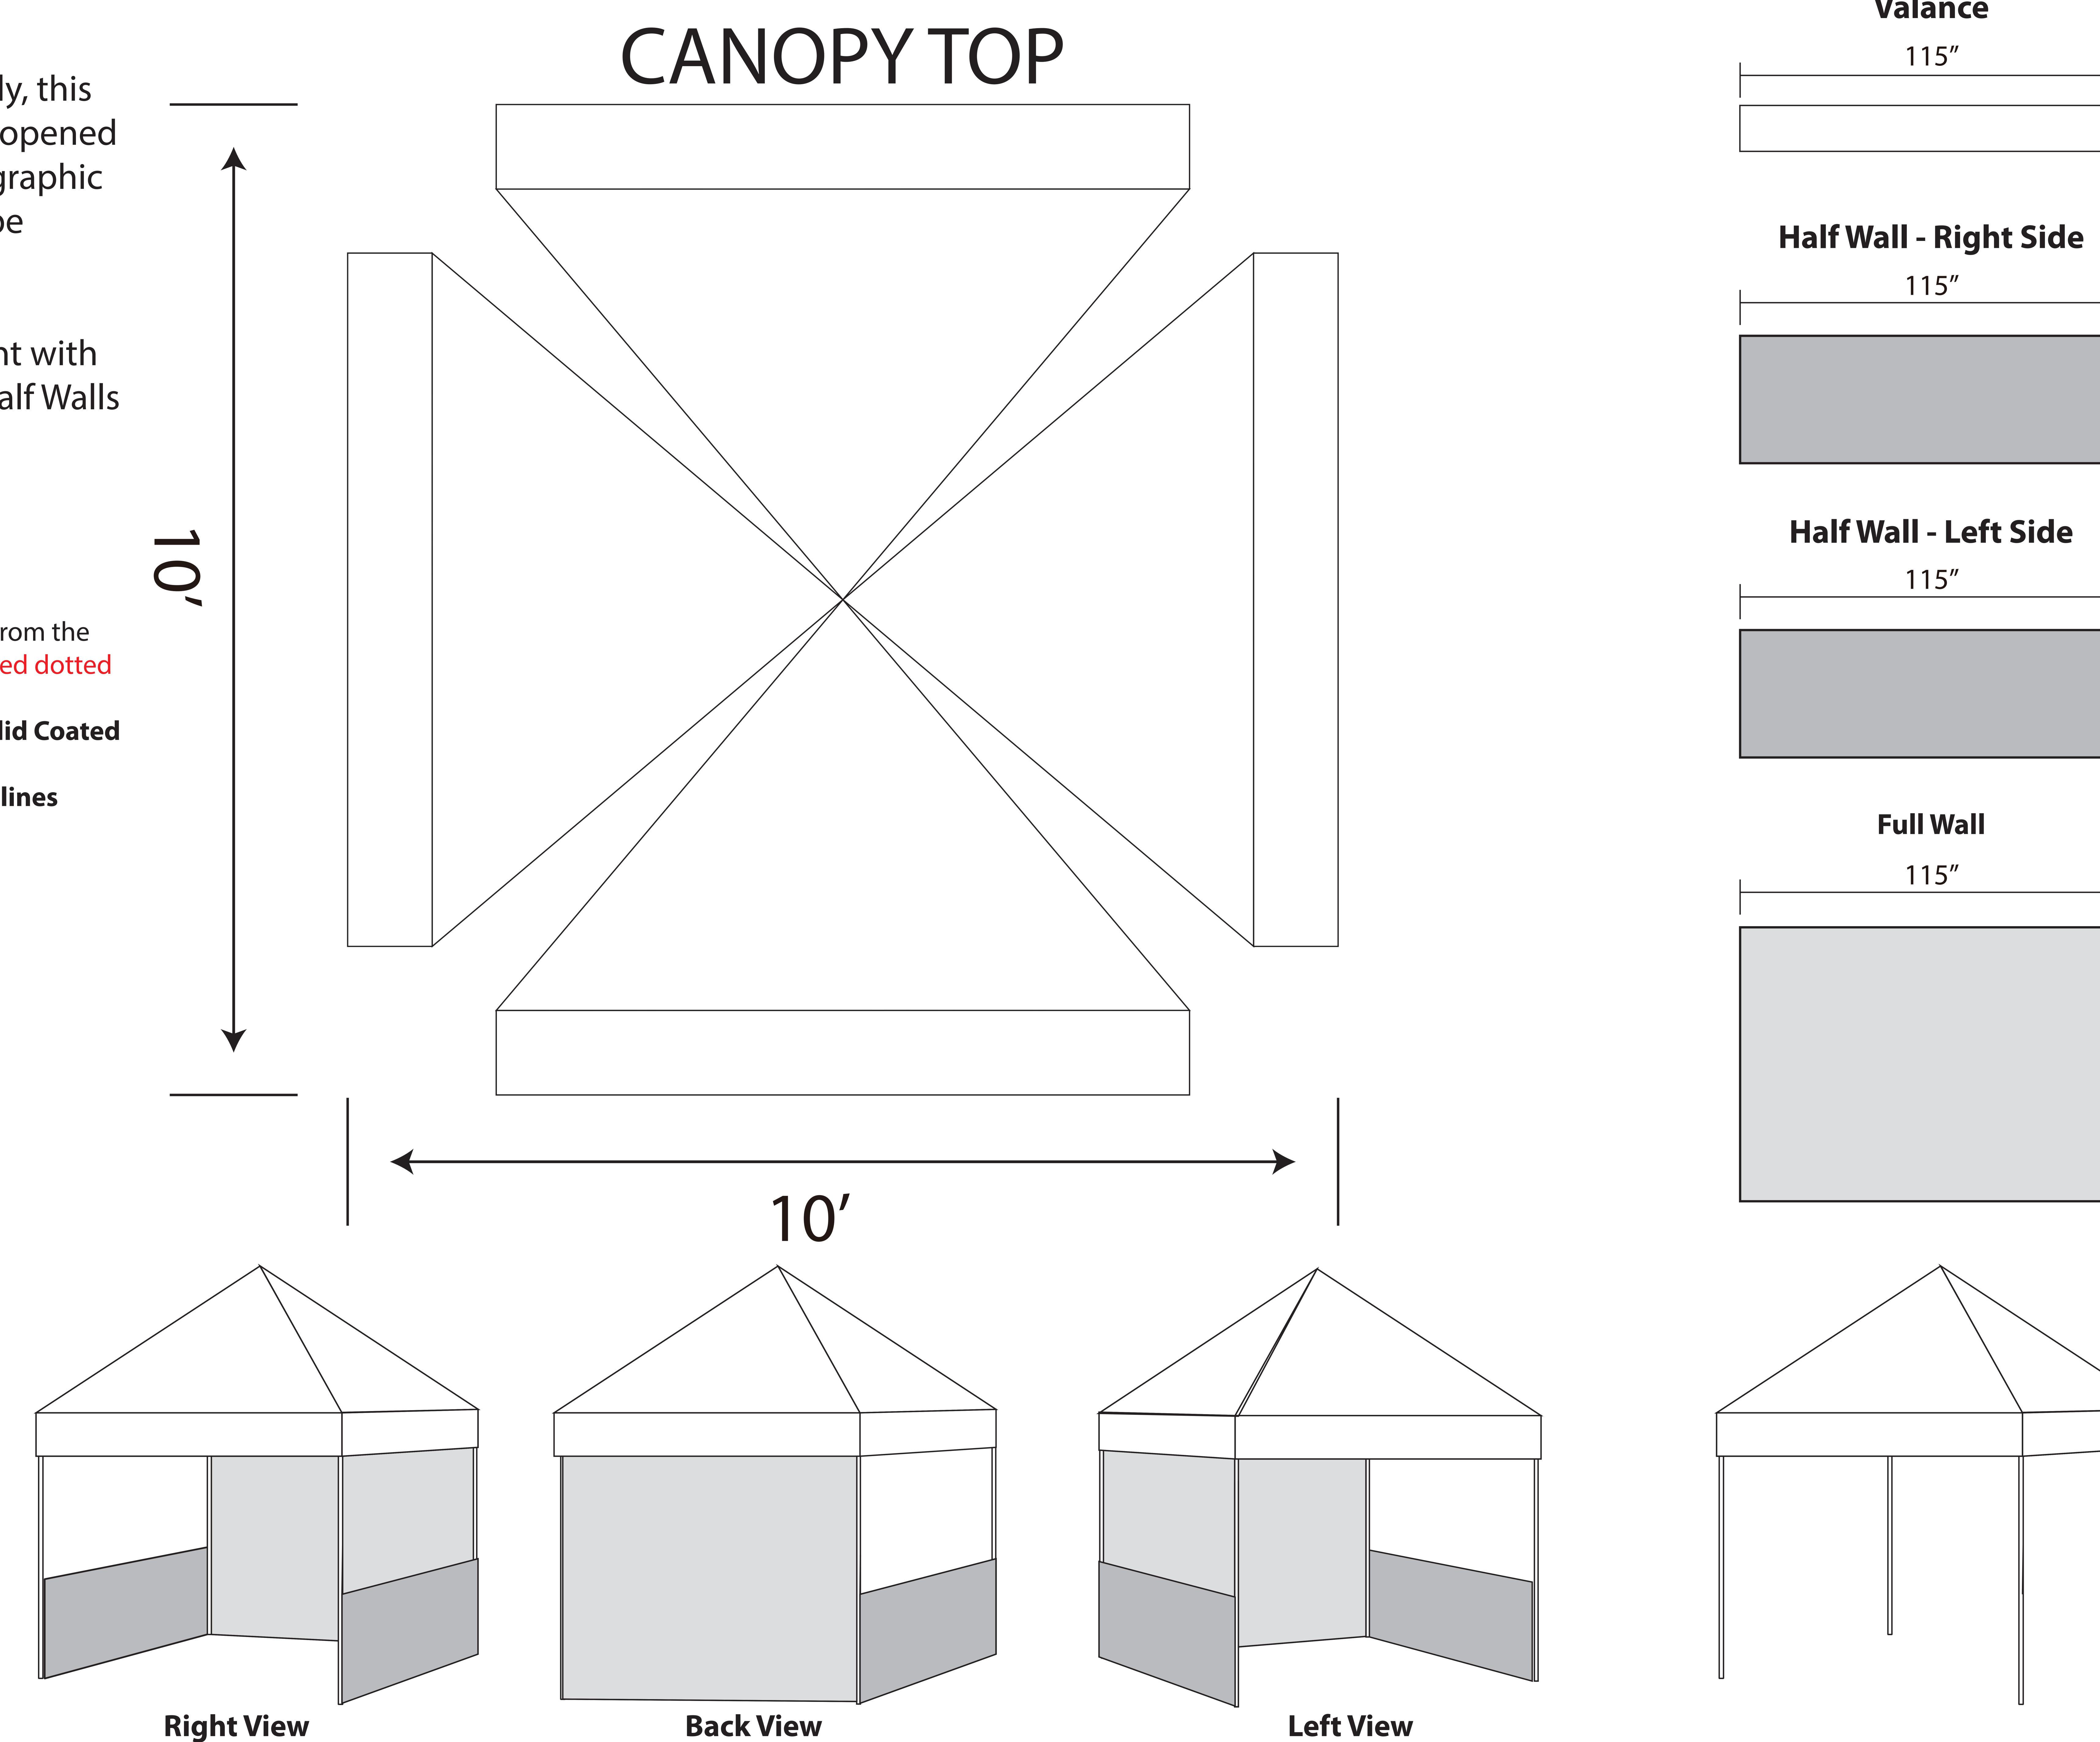

To be used properly, this template must be opened in a vector based graphic program like Adobe Illustrator.

10'x10' Canopy Tent with 1 Full Wall and 2 Half Walls (30% Scale) CPT-3003T1K CPT-3003T1KOS

## Notes:

- Keep all artwork away from the edge (reflected by the red dotted line) of the template
- Use ONLY Pantone Solid Coated colors
- Convert all text to outlines