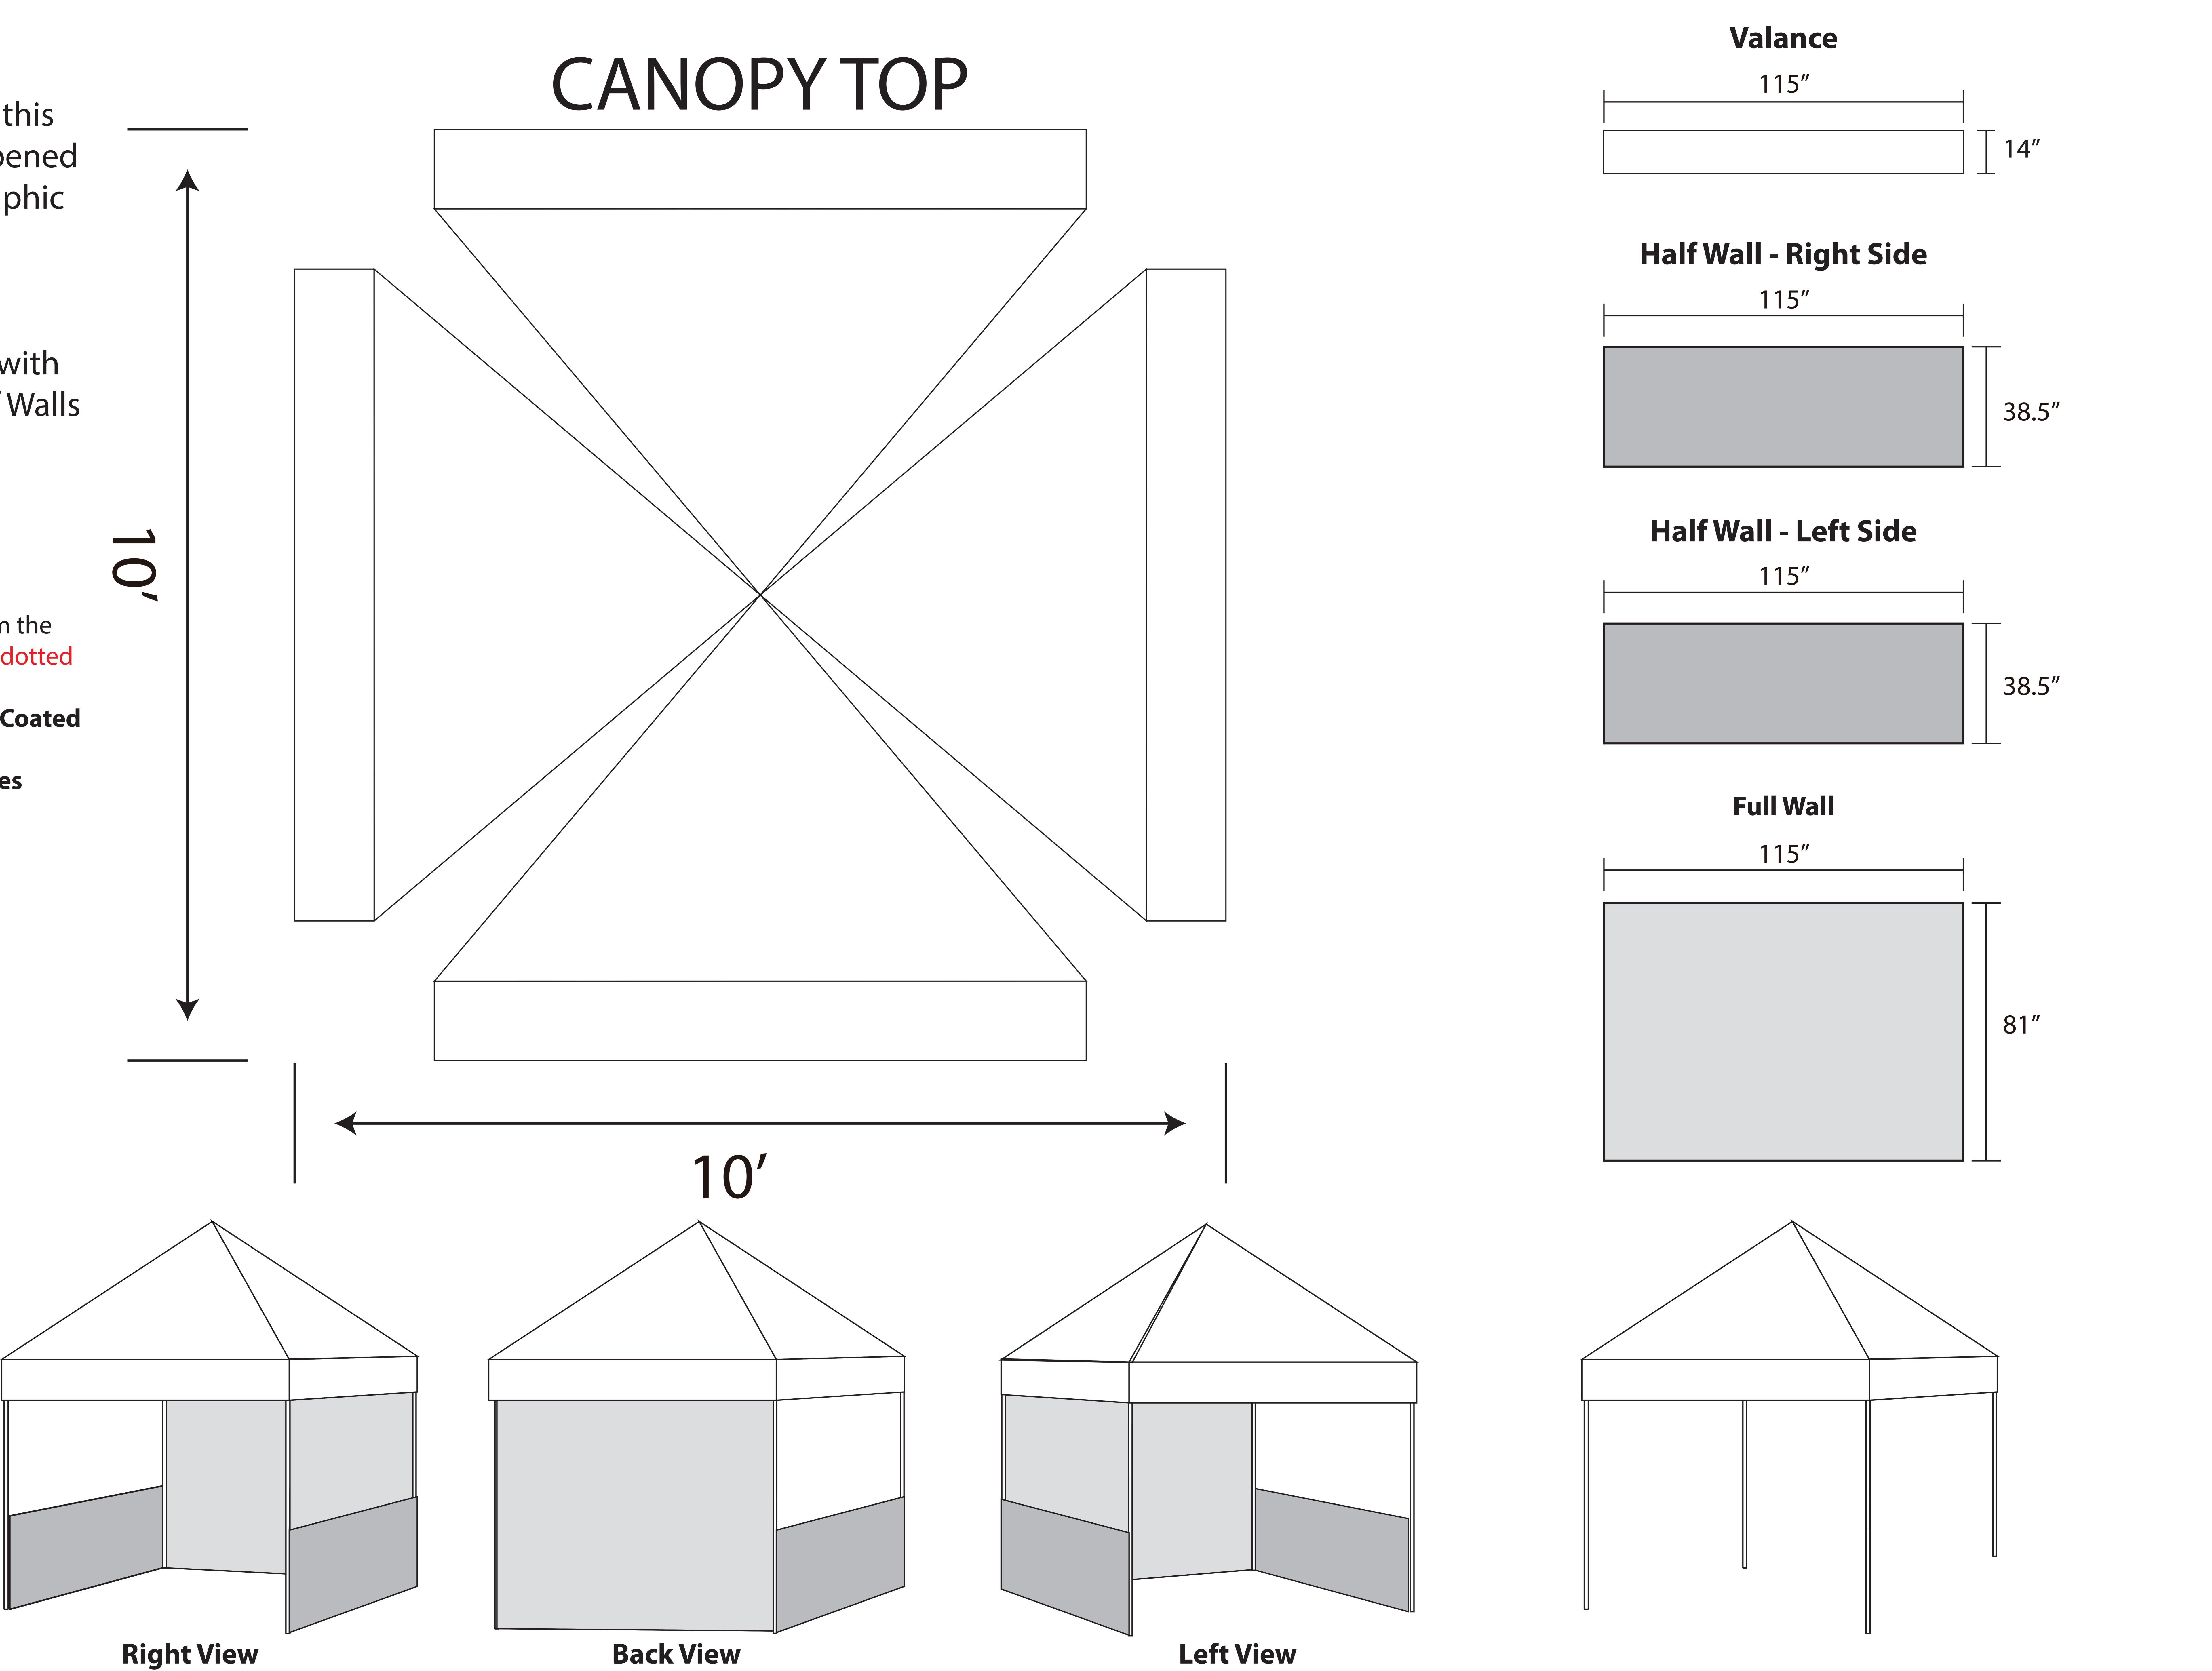

To be used properly, this template must be opened in a vector based graphic program like Adobe Illustrator.

10'x10' Canopy Tent with 1 Full Wall and 2 Half Walls (30% Scale) CPT-3003T1K CPT-3003T1KOS

Notes:

- Keep all artwork away from the edge (reflected by the red dotted line) of the template
- Use ONLY Pantone Solid Coated colors
- Convert all text to outlines

To be used properly, this template must be opened in a vector

10'x10' Canopy Tent with 1 Full Wall and 2 Half Walls (70% Scale)