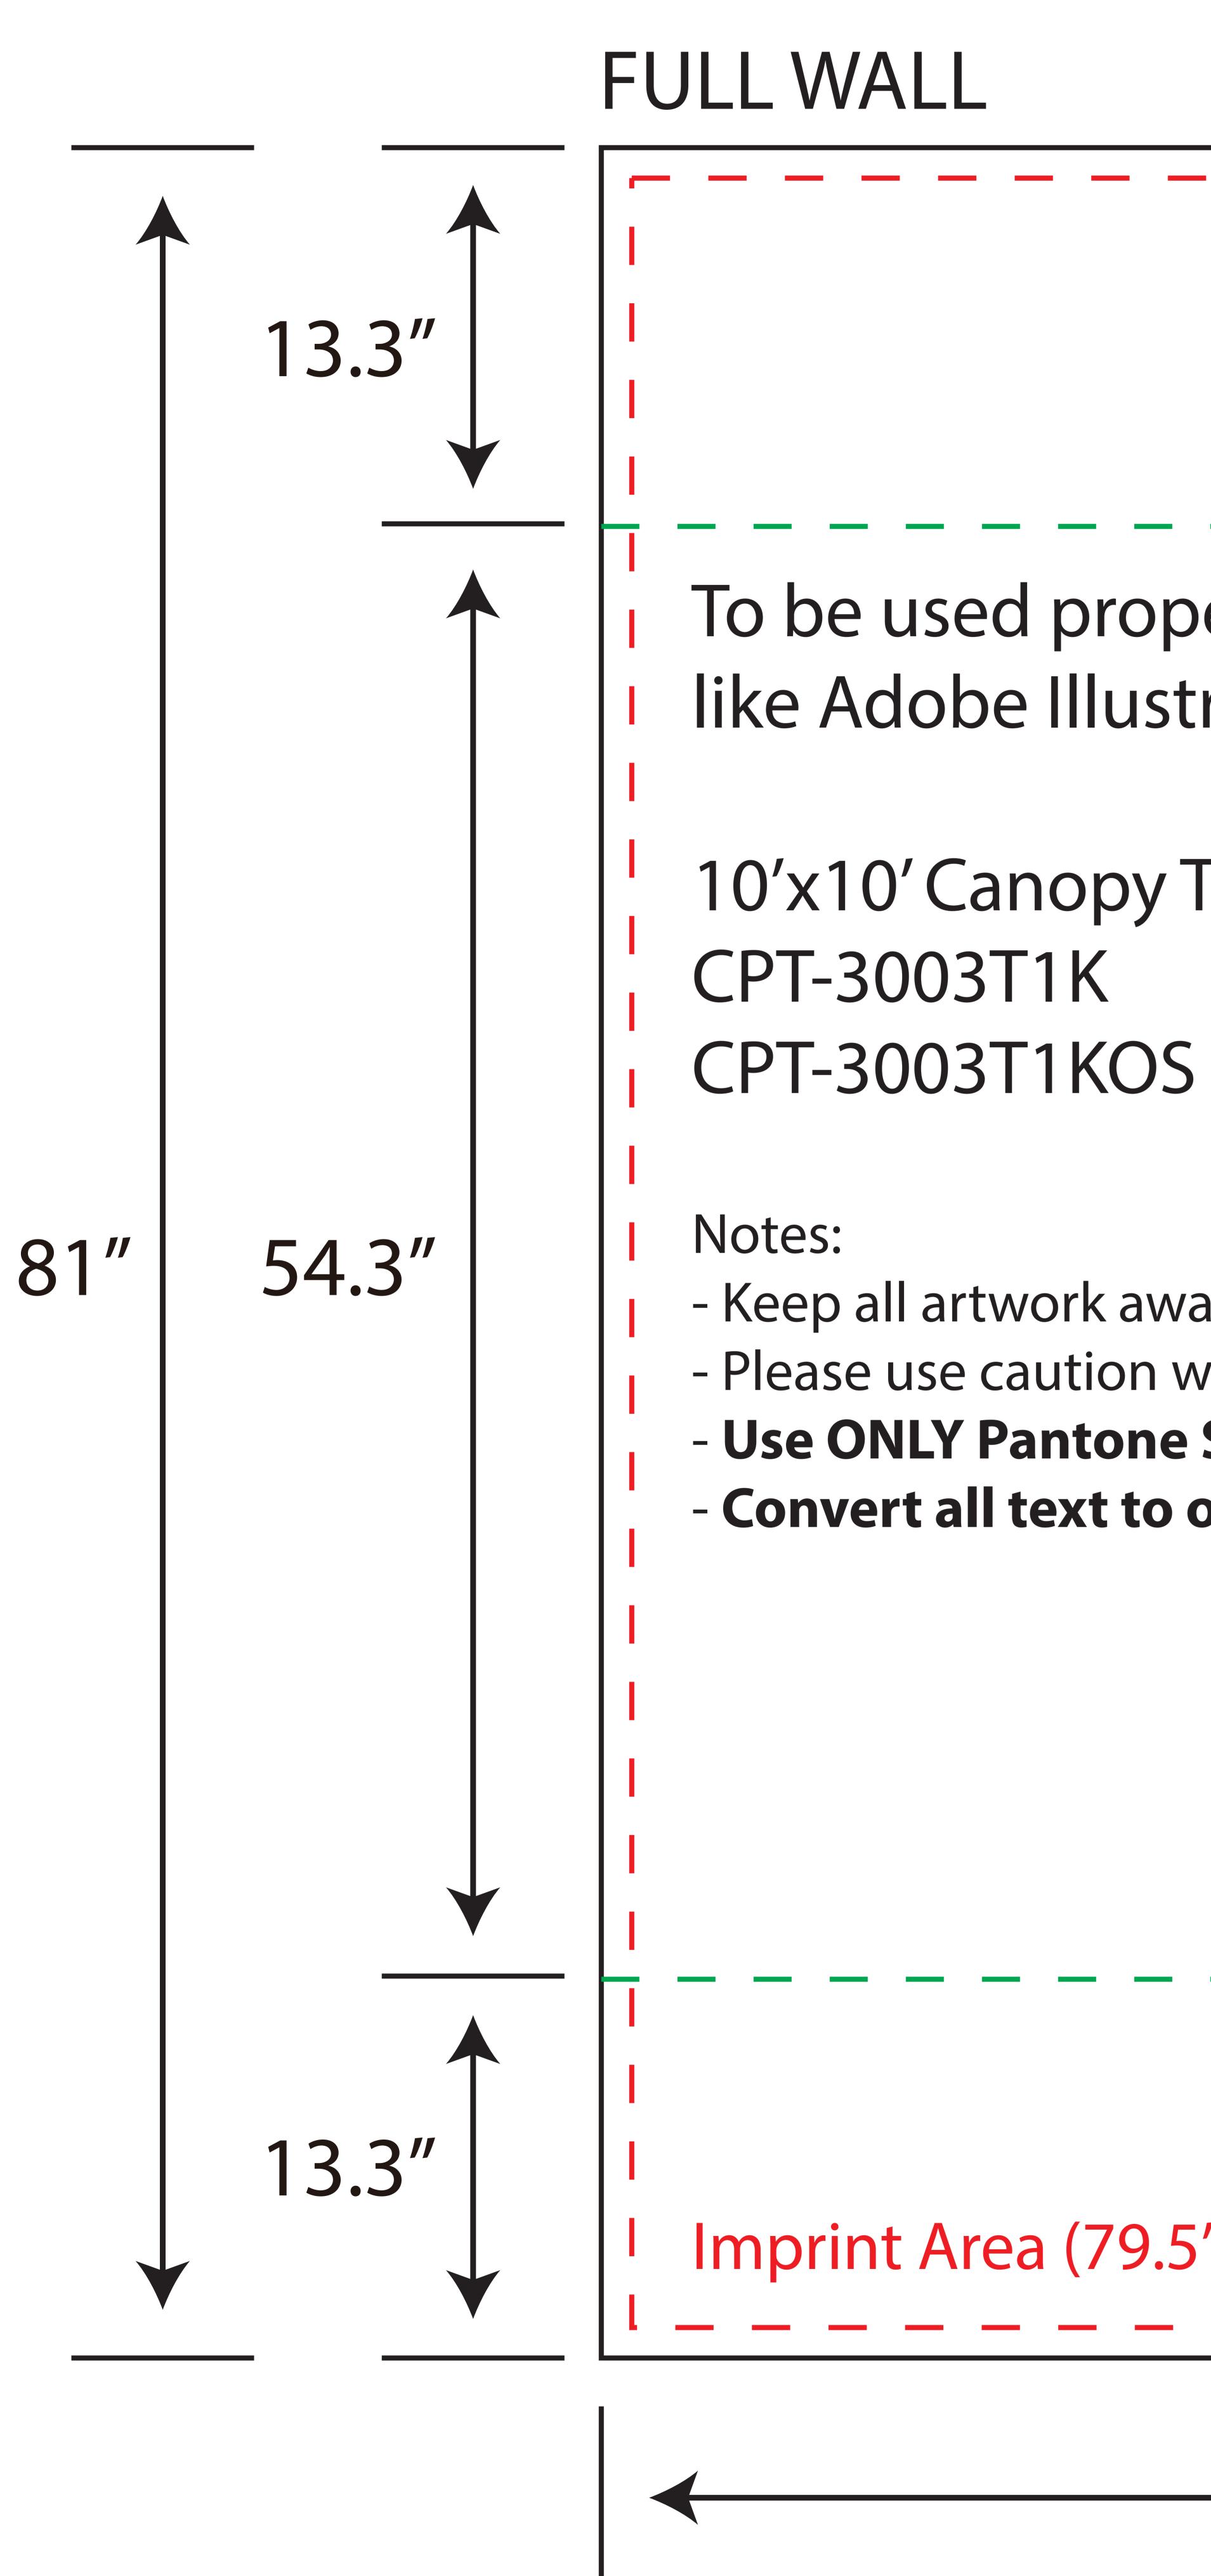

### 15'

To be used properly, this template must be opened in a vector based graphic program like Adobe Illustrator.

10'x10' Canopy Tent with 1 Full Wall and 2 Half Walls (45% Scale)

- Keep all artwork away from the edge (reflected by the red dotted line) of the template - Please use caution when artwork is close to seam lines (reflected by the green dotted line) - Use ONLY Pantone Solid Coated colors - Convert all text to outlines

Imprint Area (79.5"h x 113"w)

15"