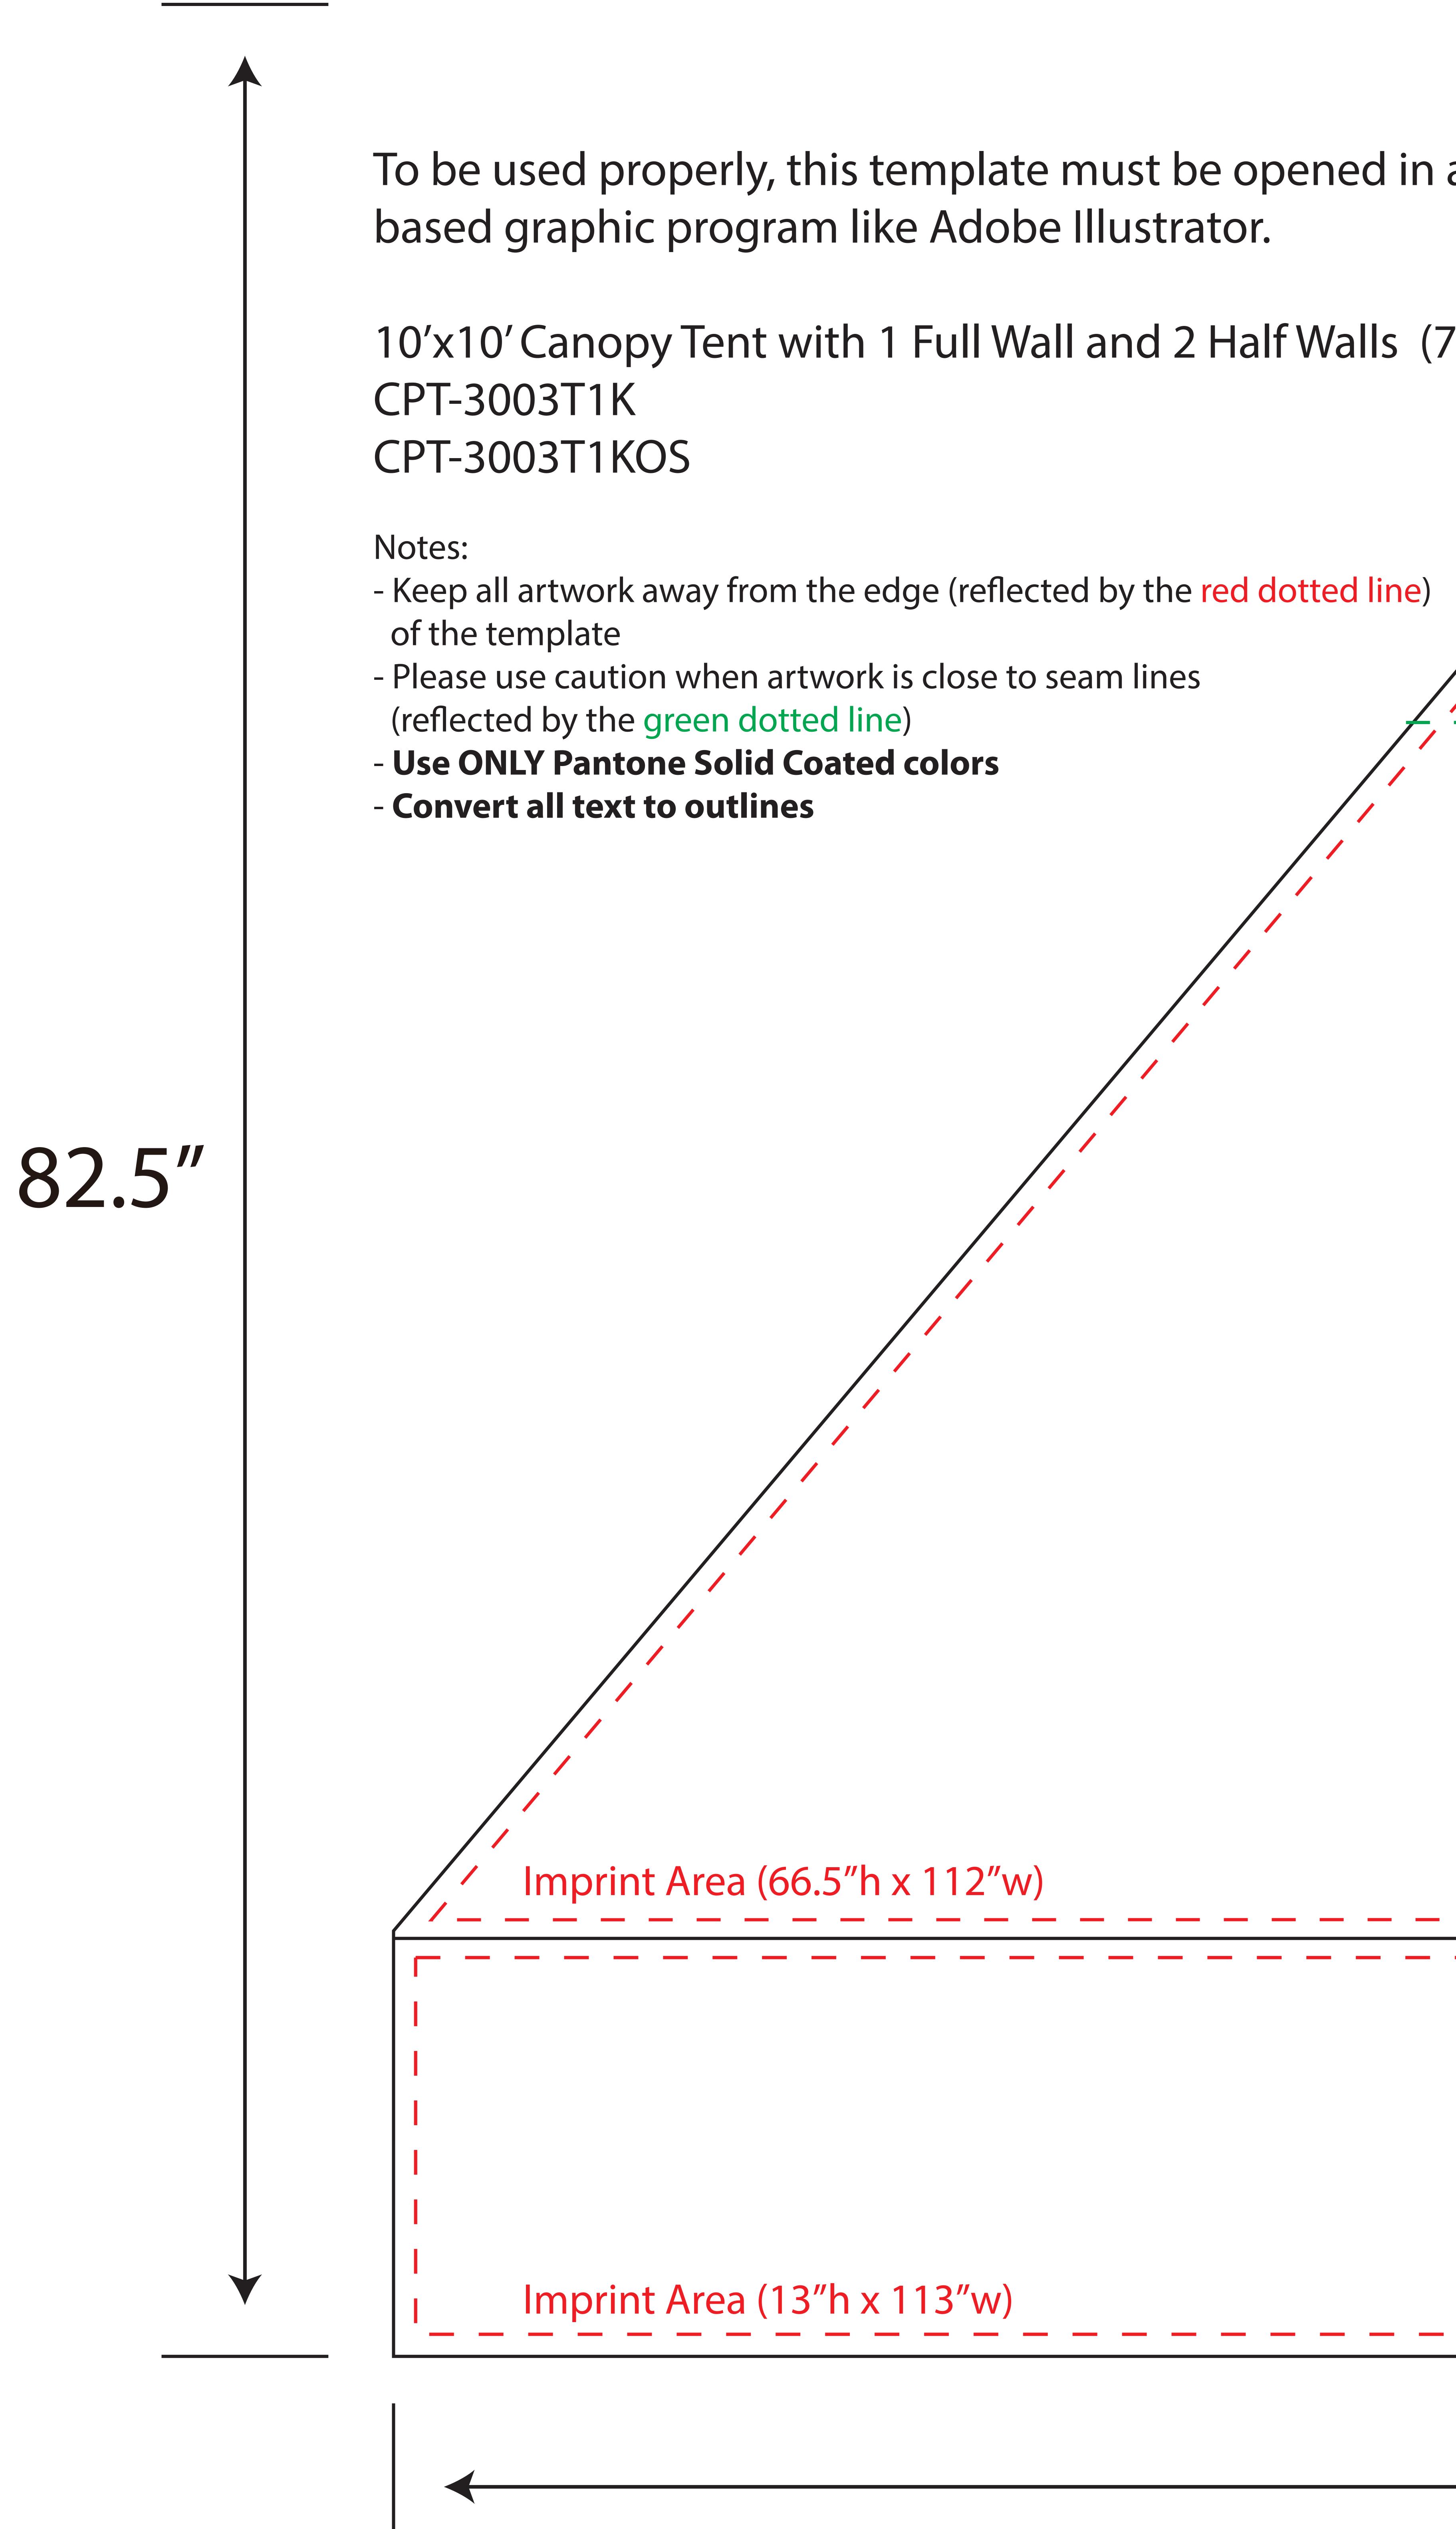

To be used properly, this template must be opened in a vector based graphic program like Adobe Illustrator.

10'x10' Canopy Tent with 1 Full Wall and 2 Half Walls (30% Scale) CPT-3003T1K CPT-3003T1KOS

Notes:

- Keep all artwork away from the edge (reflected by the red dotted line) of the template
- Use ONLY Pantone Solid Coated colors
- Convert all text to outlines

To be used properly, this template must be opened in a vector

10'x10' Canopy Tent with 1 Full Wall and 2 Half Walls (70% Scale)