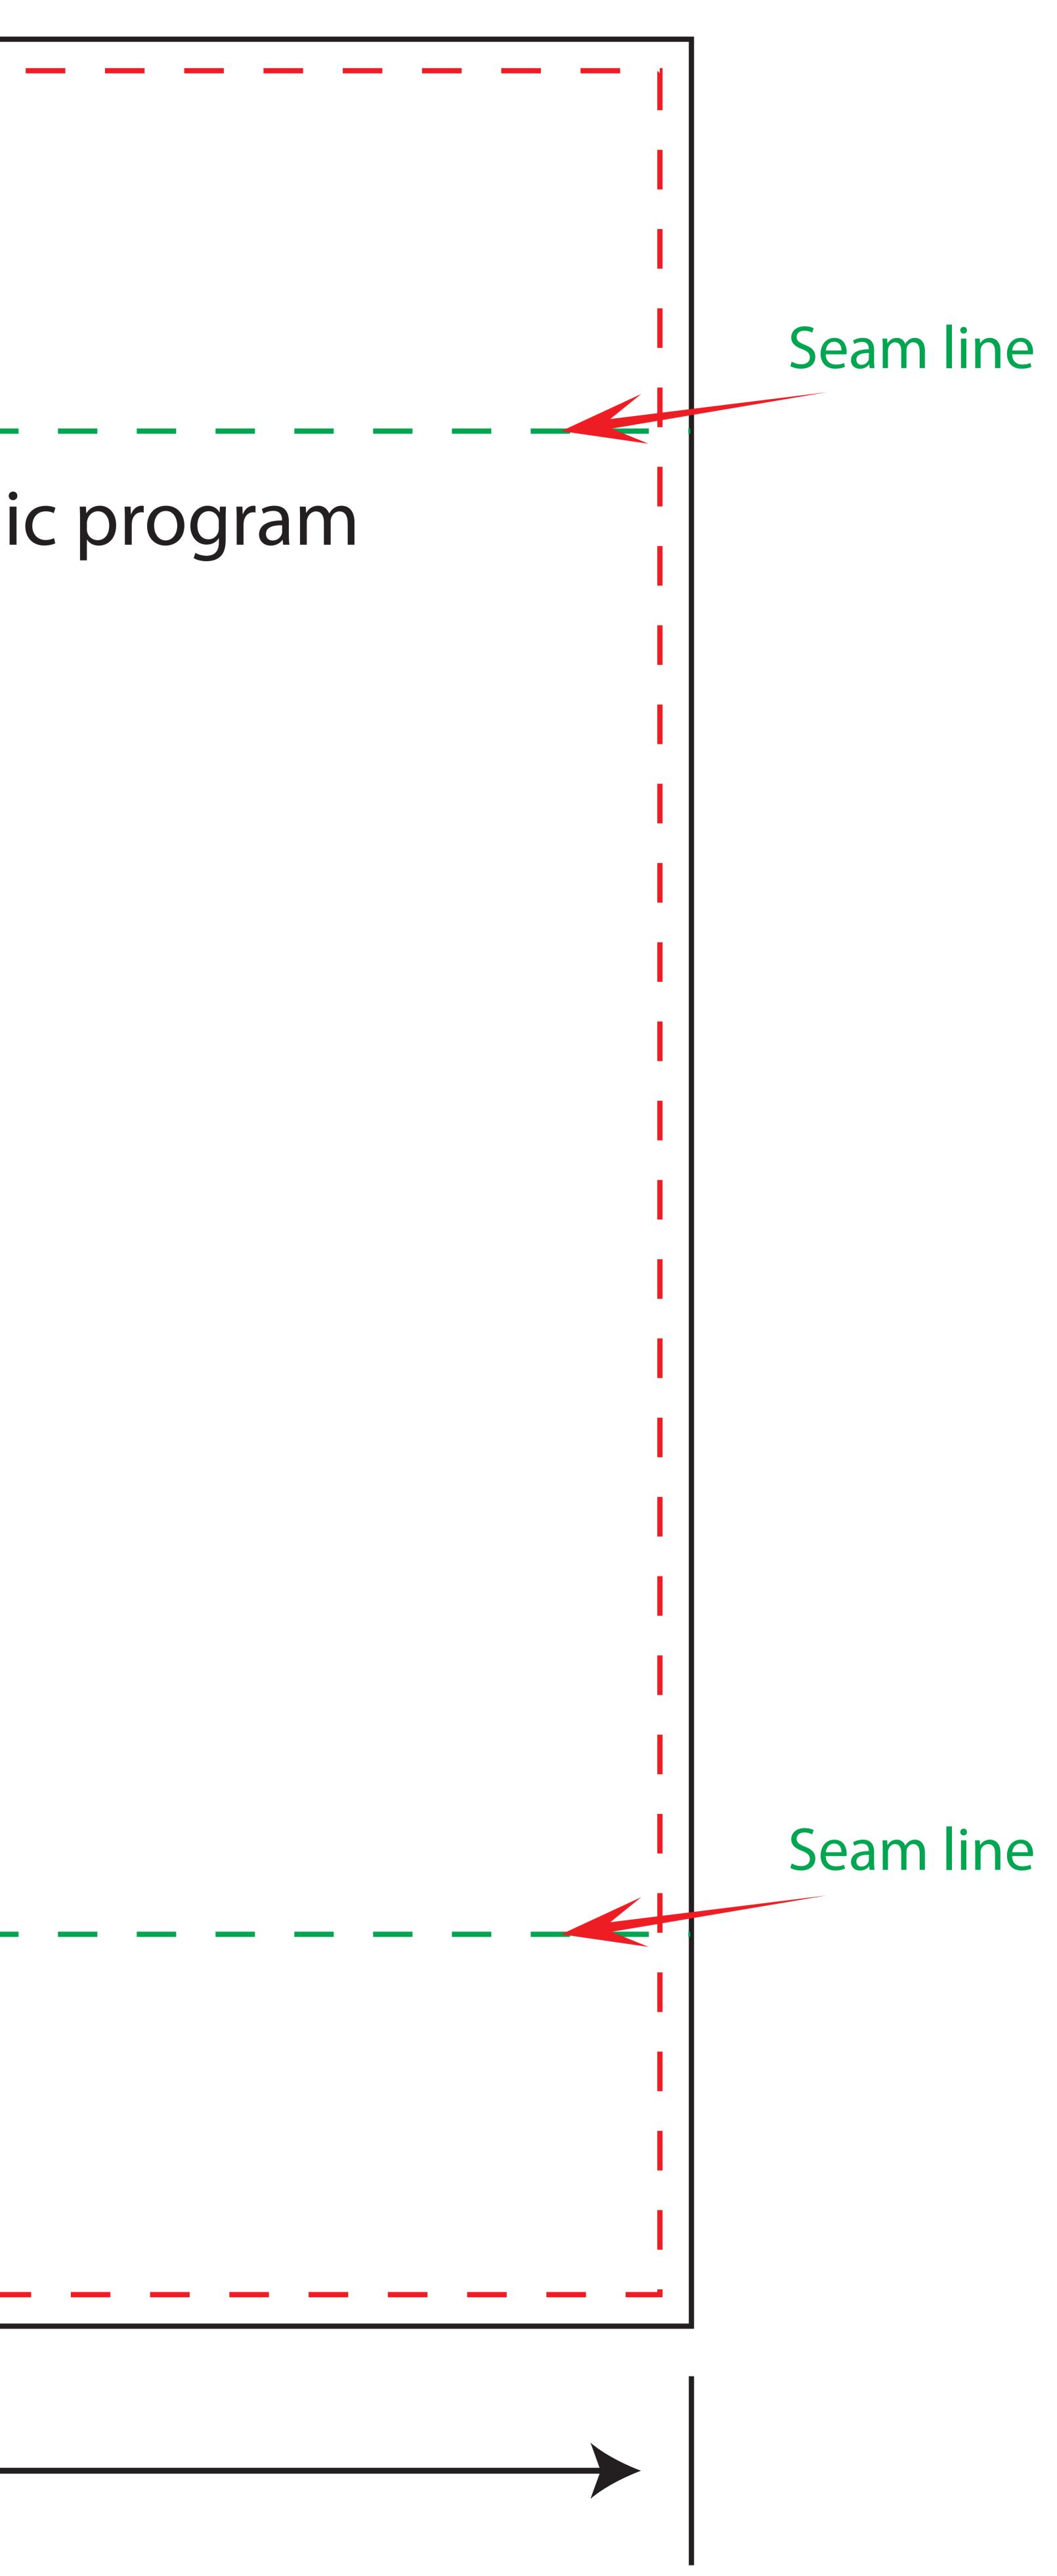

### Seam line

- Keep all artwork away from the edge (reflected by the red dotted line) of the template - Please use caution when artwork is close to seam lines (reflected by the green dotted line) - Use ONLY Pantone Solid Coated colors - Convert all text to outlines