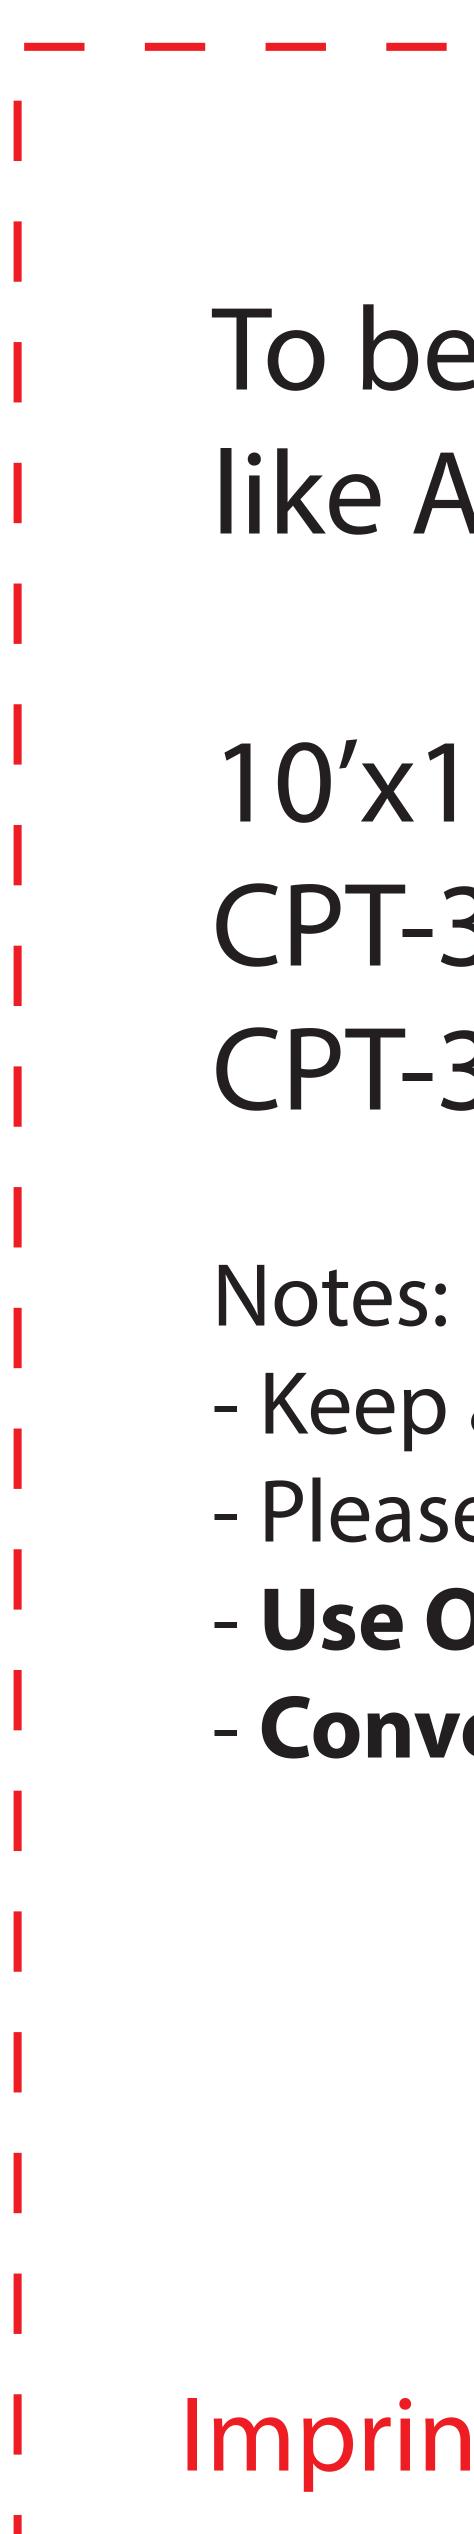

To be used properly, this template must be opened in a vector based graphic program like Adobe Illustrator.

10'x10' Canopy Tent with 1 Full Wall and 2 Half Walls (30% Scale) CPT-3003T1K CPT-3003T1KOS

Notes:

- Keep all artwork away from the edge (reflected by the red dotted line) of the template
- Use ONLY Pantone Solid Coated colors
- Convert all text to outlines

To be used properly, this template must be opened in a vector