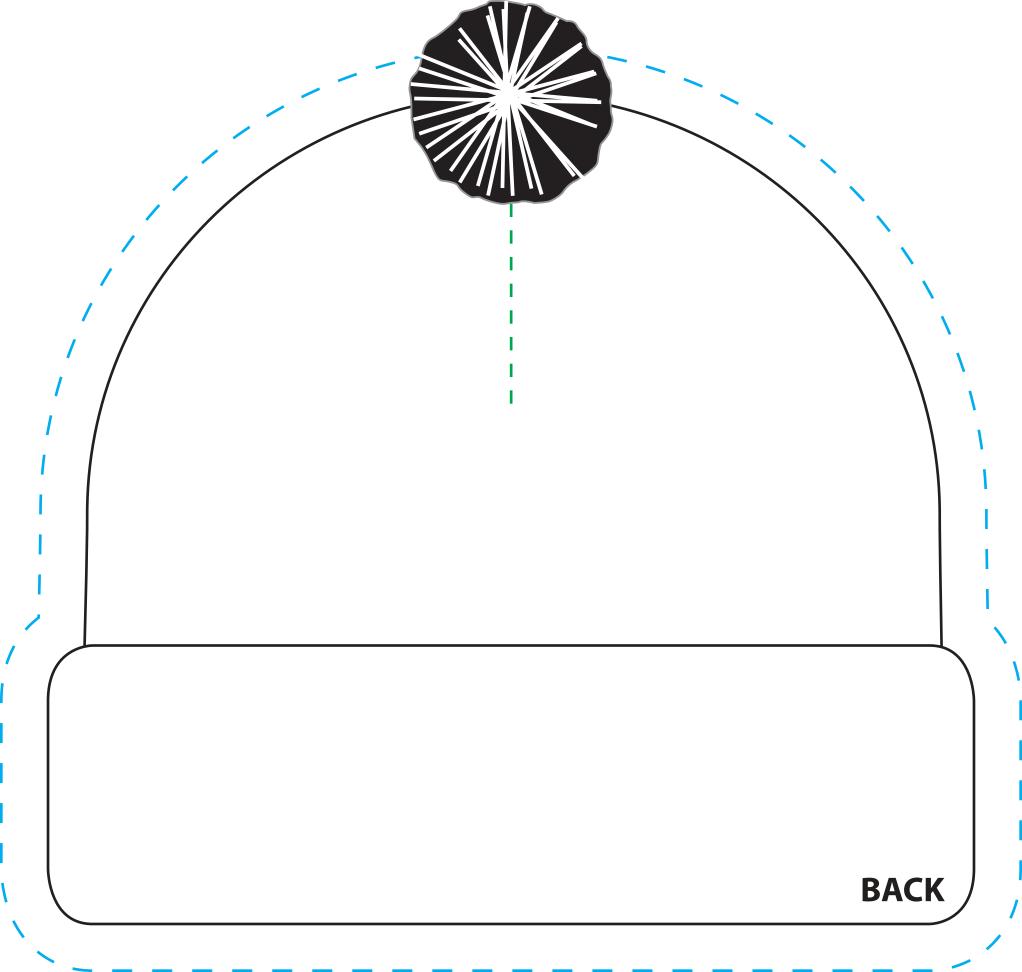

To be used properly, this template must be opened in a vector based graphic program like Adobe Illustrator.

Knit Beanie Hat with Pom, Cuff and Logo (100% Scale) BPC-E1, BPC-P1, BPC-W1 (knit style cuff) BPC-E1R, BPC-P1R, BPC-W1R (ribbed style cuff) Imprint Area: 2" x 2"

## Logo Notes:

- Keep logo inside the imprint area (reflected by the red dotted line) of the template
- Template shows 2" x 2" imprint area located in the most popular position but can be moved
- Embroidered and Woven Logos: Stitched in full PMS color matched thread
- Print Logos: Printed in full PMS color matched ink with one PMS color matched thread color to attach logo to hat

## Jacquard Notes:

- Simple (2 mm or 5.67 pt minimum) jacquard designs can be anywhere within the finished edge (reflected by the black line)
- Maximum of four PMS color matched thread colors

## Pom Notes:

- Please indicate pom color(s)
- Maximum of four PMS color matched thread colors

## Notes:

- Any artwork that is intended to run off the edge requires bleed past the edge (reflected by the blue dotted line)
- Please use caution when artwork is close to seam lines (reflected by the green dotted line)
- Use ONLY Pantone Solid Coated colors
- Convert all text to outlines