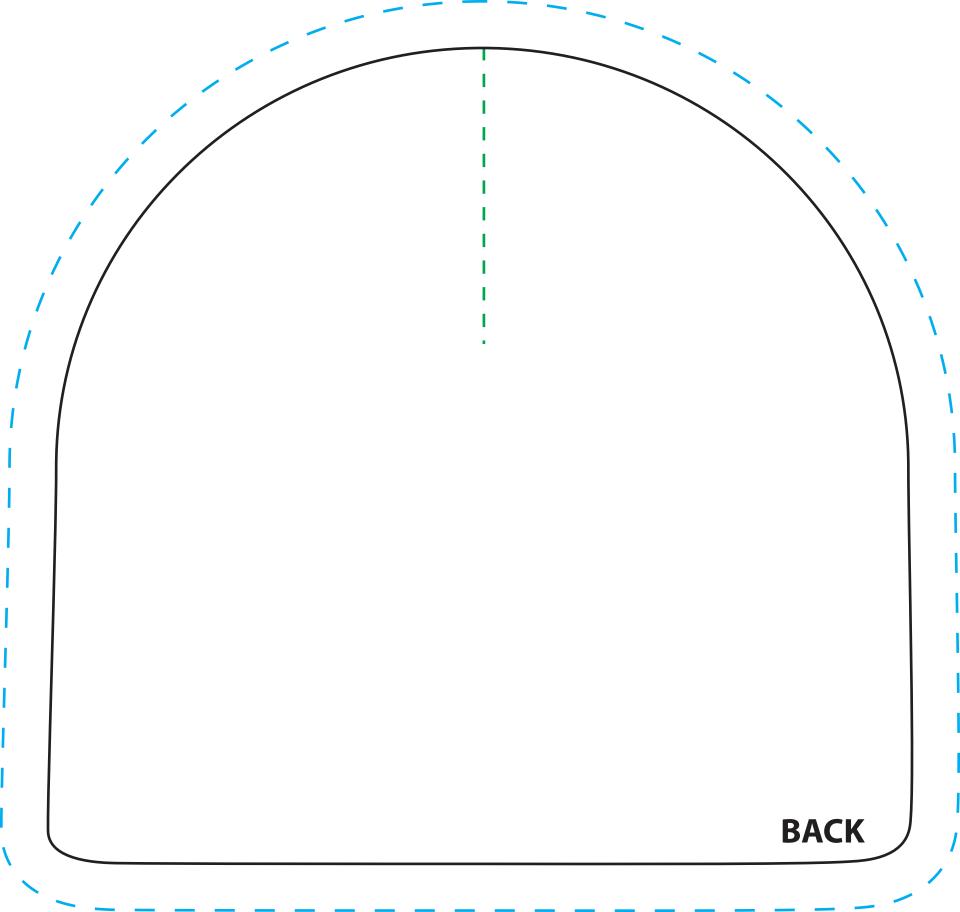

To be used properly, this template must be opened in a vector based graphic program like Adobe Illustrator.

Knit Beanie Hat (100% Scale) BN-N1

## **Jacquard Notes:**

- Simple (2 mm or 5.67 pt minimum) jacquard designs can be anywhere within the finished edge (reflected by the black line)

FRONT

- Maximum of four PMS color matched thread colors

Notes:

- Any artwork that is intended to run off the edge requires bleed past the edge (reflected by the blue dotted line)
- Please use caution when artwork is close to seam lines (reflected by the green dotted line)
- Use ONLY Pantone Solid Coated colors
- Convert all text to outlines

**Bleed Area** 