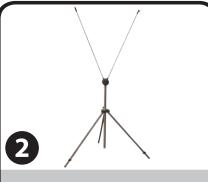

Take the two arms with hooks and attach them to the center piece at the top of the telescoping pole on the X-Banner body piece.

Using your banner with grommets, attach each of the four corners to the X-Banner hooks, starting with the top first.

In order to properly display your banner on the X-Banner body piece, raise the telescoping pole until taut.