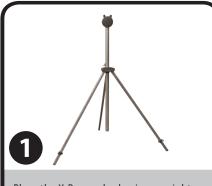

## INSTRUCTIONS

Place the X-Banner body piece upright by extending the feet outward. Adjust the height of the telescoping pole on the X-Banner body piece by flipping the switch to the center position. Having the switch turned to the left or right position will lock the height of the telescoping pole.