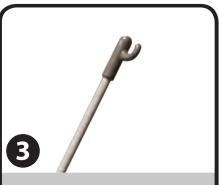

Take the two arms with hooks and attach them to the center piece at the top of the telescoping pole on the X-Banner body piece.

Using your banner with grommets, attach each of the four corners to the X-Banner hooks, starting with the top first.