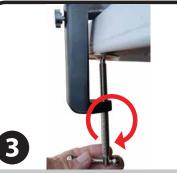

Position each Clamp symmetrically on opposite sides of the table. The long threaded screw will be under the table top and along the table's edge. Rotate the screw with the t-bar to tighten the Clamp.

Slide the Graphic down over the assembled, sectional, Pole frame.