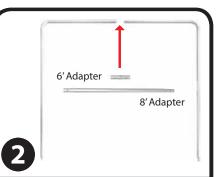

Select the correct Adapter for the table top size. 6' tables will use the short (5") Adapter. 8' tables will need the long (28"). Position the Adapter between the side supports and join the two supports together, connect with snap buttons.