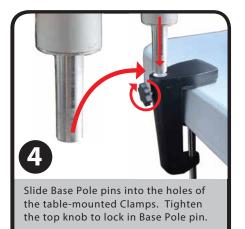

Position each Clamp symmetrically on opposite sides of the table. The long threaded screw will be under the table top and along the table's edge. Rotate the screw with the t-bar to tighten the Clamp.

Slide the Graphic down over the assembled, sectional, Pole frame.