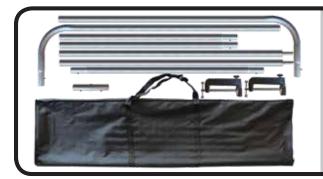

## INSTRUCTIONS

Includes: Carry Bag & Graphic Midsection Poles (x2) Base Poles (x2) 90°Angled Poles (x2) Clamps (x2) Adapter for 6' Table / Adapter for 8' Table

Each side support is composed of 3 Pole sections\*. Connect the Base Pole (with pin extension) to the Midsection (only one tapered end). Connect the short end of the 90° Angled Pole to the connected pole unit. Be sure the snap button pops up through the hole to lock the joint.