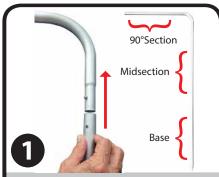

## INSTRUCTIONS

Includes: Carry Bag & Graphic Midsection Poles (x2) Base Poles (x2) 90°Angled Poles (x2) Clamps (x2) Adapter for 6' Table / Adapter for 8' Table

Each side support is composed of 3 Pole sections\*. Connect the Base Pole (with pin extension) to the Midsection (only one tapered end). Connect the short end of the 90° Angled Pole to the connected pole unit. Be sure the snap button pops up through the hole to lock the joint.