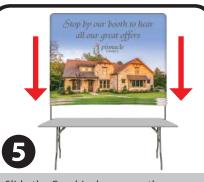

Position each Clamp symmetrically on opposite sides of the table. The long threaded screw will be under the table top and along the table's edge. Rotate the screw with the t-bar to tighten the Clamp.

Slide the Graphic down over the assembled, sectional, Pole frame.