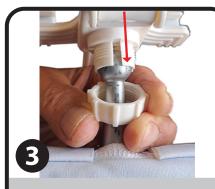

Place the Frame upright. From the top, slide the Graphic down over the Frame and zip the Graphic closed.

Attach the Tablet Holder by removing the threaded collar, then slip it down over the ball on the post. Snap connector sleeve onto the ball.

Thread the collar back up the connector sleeve, enclosing the ball into the Holder bracket.