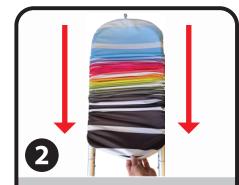

Place the Frame upright. From the top, slide the Graphic down over the Frame and zip the Graphic closed.

Attach the Tablet Holder by removing the threaded collar, then slip it down over the ball on the post. Snap connector sleeve onto the ball.