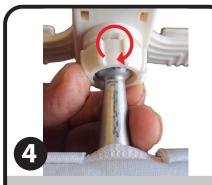

Place the Frame upright. From the top, slide the Graphic down over the Frame and zip the Graphic closed.

Attach the Tablet Holder by removing the threaded collar, then slip it down over the ball on the post. Snap connector sleeve onto the ball.

Thread the collar back up the connector sleeve, enclosing the ball into the Holder bracket.