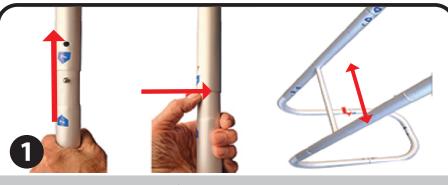

## **Collaboration Station**

Includes:
Adjustable Tablet Holder
90° Base Angle Joints (x2)
U Joints (x2)
Poles (x4)
Cross Bar
Carrying Bag & Graphic

Using the numbers on the frame, connect the straight tubes. Be sure the snap button pops through the hole to lock the joint. Place Cross Bar ends into the holes of both assembled poles. Connect U Joints and 90° Base Angle Joints by matching the numbers on the frame.