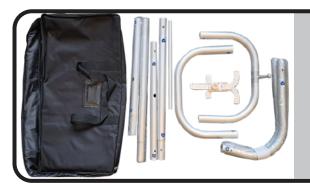

## **Collaboration Station**

Includes:
Adjustable Tablet Holder
90° Base Angle Joints (x2)
U Joints (x2)
Poles (x4)
Cross Bar
Carrying Bag & Graphic

Using the numbers on the frame, connect the straight tubes. Be sure the snap button pops through the hole to lock the joint. Place Cross Bar ends into the holes of both assembled poles. Connect U Joints and 90° Base Angle Joints by matching the numbers on the frame.