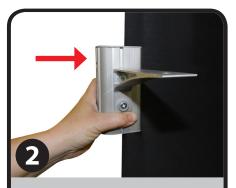

On the opposite side, attach the second bracket in the same manner. Make sure both brackets are placed at the same height.

Lay shelf on top of bracket ledges, lining up the holes in the brackets with the holes on the underside of the shelf.