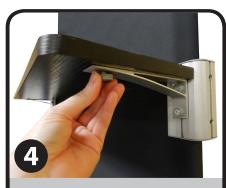

## SlimFit Steel Base Shelves

Includes:
Shelf
2 Shelf brackets
2 Thumbscrews

Attach bracket (with flat ledge facing up) onto one side of your assembled SlimFit Steel Base by firmly pushing the top of the bracket until it clamps onto the banner. Push the bottom of the bracket until bracket is fully attached.

On the opposite side, attach the second bracket in the same manner. Make sure both brackets are placed at the same height.

Lay shelf on top of bracket ledges, lining up the holes in the brackets with the holes on the underside of the shelf.

Insert thumbscrew through bracket ledge and shelf. Tighten to hold in place. Repeat on opposite side.