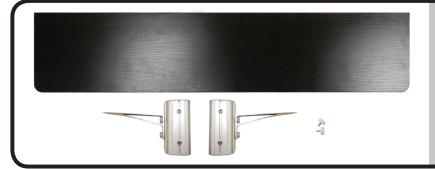

## SlimFit Steel Base Shelves

Includes:
Shelf
2 Shelf brackets
2 Thumbscrews

Attach bracket (with flat ledge facing up) onto one side of your assembled SlimFit Steel Base by firmly pushing the top of the bracket until it clamps onto the banner. Push the bottom of the bracket until bracket is fully attached.