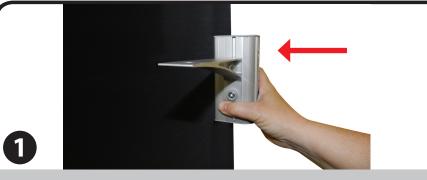

## SlimFit Steel Base Shelves

Includes:
Shelf
2 Shelf brackets
2 Thumbscrews

Attach bracket (with flat ledge facing up) onto one side of your assembled SlimFit Steel Base by firmly pushing the top of the bracket until it clamps onto the banner. Push the bottom of the bracket until bracket is fully attached.