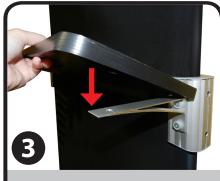

On the opposite side, attach the second bracket in the same manner. Make sure both brackets are placed at the same height.

Lay shelf on top of bracket ledges, lining up the holes in the brackets with the holes on the underside of the shelf.

Insert thumbscrew through bracket ledge and shelf. Tighten to hold in place. Repeat on opposite side.