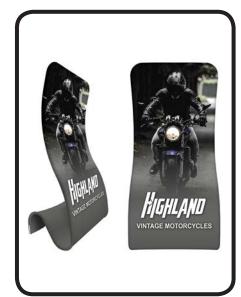

Your product should look like this once together. If not, go back and check that all the symbols are correct and on the same side.

Slip graphic over the top and down onto the display smoothing as you go for optimal finish.