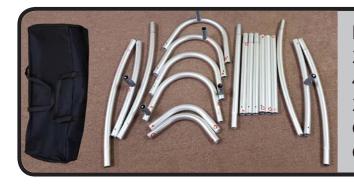

## SlimFit Ribbon

Includes: 7 Straight tubes 2 Connected 3-piece curved tubes 4 U-shaped tubes 2 90-degree tubes Graphic Carrying bag

Match up symbols on each tube. They must be in the same direction and same side.

Mismatched symbols will not yield desired shape of tubing. Symbols must be in the same direction and same side.

To connect tubes depress the button and slip connecting tube over top and align with hole to secure.