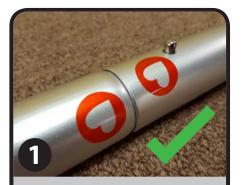

Mismatched symbols will not yield desired shape of tubing. Symbols must be in the same direction and same side.

To connect tubes depress the button and slip connecting tube over top and align with hole to secure.