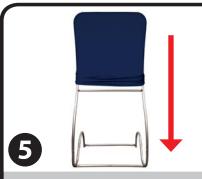

Your product should look like this once together. If not, go back and check that all the symbols are correct and on the same side.

Slip graphic over the top and down onto the display smoothing as you go for optimal finish.