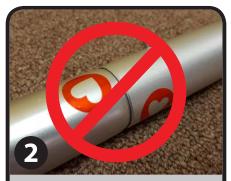

Mismatched symbols will not yield desired shape of tubing. Symbols must be in the same direction and same side.

To connect tubes depress the button and slip connecting tube over top and align with hole to secure.