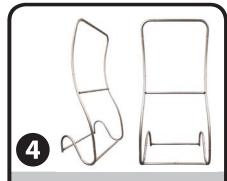

## SlimFit Ribbon

Includes: 7 Straight tubes 2 Connected 3-piece curved tubes 4 U-shaped tubes 2 90-degree tubes Graphic Carrying bag

Match up symbols on each tube. They must be in the same direction and same side.

Mismatched symbols will not yield desired shape of tubing. Symbols must be in the same direction and same side.

To connect tubes depress the button and slip connecting tube over top and align with hole to secure.