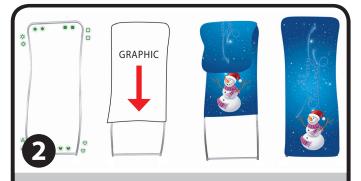

Place graphic above hardware & slide over the Wave shape, pulling left & right sides evenly downward. Once graphic is two-thirds down the Wave shape, pull the top of the graphic onto the Wave shape. Then pull from the bottom of the graphic to the floor. Note: You may find this step easier to complete with two people.