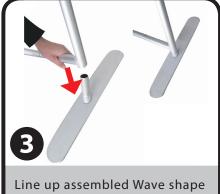

Line up assembled Wave shape & bottom bar above first foot & push down firmly.

Line up second foot to be in the same direction as the first foot. Line up assembled Wave shape & bottom bar above second foot & push down firmly.