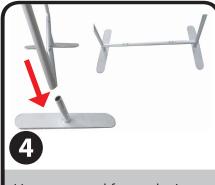

Line up assembled Wave shape & bottom bar above first foot & push down firmly.

Line up second foot to be in the same direction as the first foot. Line up assembled Wave shape & bottom bar above second foot & push down firmly.