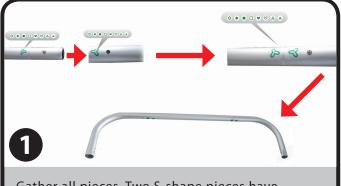

## SlimFit Wave

Includes: Tube frame pole pieces 2 Feet Graphic

Gather all pieces. Two S-shape pieces have strings that connect four segments. Align pieces & push together until metal tabs lock in place. Assemble pieces by lining up matching stickers & pushing hardware pieces together until metal tabs lock in place.