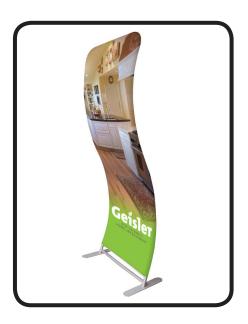

## SlimFit Wave

Includes: Tube frame pole pieces 2 Feet Graphic

Gather all pieces. Two S-shape pieces have strings that connect four segments. Align pieces & push together until metal tabs lock in place. Assemble pieces by lining up matching stickers & pushing hardware pieces together until metal tabs lock in place.

Place graphic above hardware & slide over the Wave shape, pulling left & right sides evenly downward. Once graphic is two-thirds down the Wave shape, pull the top of the graphic onto the Wave shape. Then pull from the bottom of the graphic to the floor. Note: You may find this step easier to complete with two people.