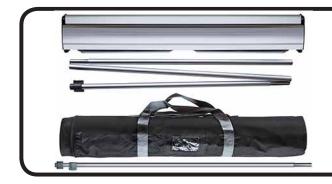

## Retractable Banner Stands

Includes: Base Carry Bag Sectional or Telescoping Pole Graphic (attached)

Remove Sectional or Telescoping Pole pieces from the Base.

Assemble pieces by connecting each of the Sectional or Telescoping Pole pieces together.