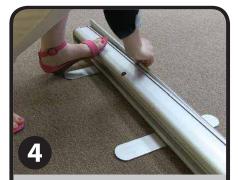

Flip the Base over and rotate the feet to sit perpendicular to the Base.

Stand at the back of the Base and begin to gently pull the banner upwards. Clip the hook at the top of the assembled Sectional or Telescoping Pole to edge at the top of the banner.

Place the bottom of the Sectional or Telescoping Pole into the hole in the center of the Base to secure the banner once it is unraveled.