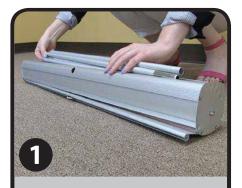

## Retractable Banner Stands

Includes: Base Carry Bag Sectional or Telescoping Pole Graphic (attached)

Remove Sectional or Telescoping Pole pieces from the Base.

Assemble pieces by connecting each of the Sectional or Telescoping Pole pieces together.