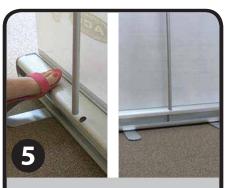

Flip the Base over and rotate the feet to sit perpendicular to the Base.

Stand at the back of the Base and begin to gently pull the banner upwards. Clip the hook at the top of the assembled Sectional or Telescoping Pole to edge at the top of the banner.

Place the bottom of the Sectional or Telescoping Pole into the hole in the center of the Base to secure the banner once it is unraveled.