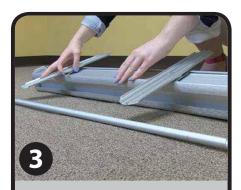

Flip the Base over and rotate the feet to sit perpendicular to the Base.

Stand at the back of the Base and begin to gently pull the banner upwards. Clip the hook at the top of the assembled Sectional or Telescoping Pole to edge at the top of the banner.