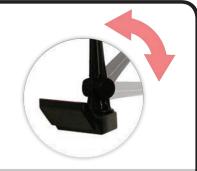

Using the sleeve at the bottom of the flag, slide the flag onto the pole from the top.

Hold the flag in place by looping the elastic band at the bottom of the flag onto one of the hooks.

If the rotating hardware is being used, turn the knob at the base of the pole counterclockwise to adjust its angle.