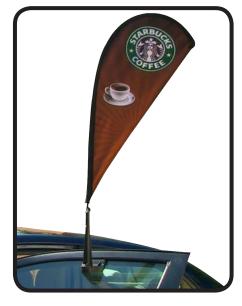

## Mini Stationary Teardrop Car Flag

Includes: Sectional 2-Piece Rod Black Car Flag Clip

Attach the thick end of the one sectional pole piece to the base plate with the clip. Rotate the pole clockwise to lock it in place.

Connect the sectional pole pieces together.

Slide the banner onto the pole via the pole sleeve.

Note: Be sure to feed the hardware all the way through the sleeve, to the tip of the banner.

Attach the loop at the bottom of the banner to the knob near the bottom of the sectional pole piece to secure the banner in place.

Using the clip on the base, attach the banner onto the car window. The car window can then be rolled up to secure the banner in place