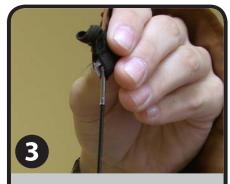

Connect the sectional pole pieces together.

Slide the banner onto the pole via the pole sleeve.

Note: Be sure to feed the hardware all the way through the sleeve, to the tip of the banner.

Attach the loop at the bottom of the banner to the knob near the bottom of the sectional pole piece to secure the banner in place.