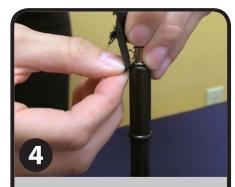

## Mini Stationary Teardrop Car Flag

Includes: Sectional 2-Piece Rod Black Car Flag Clip

Attach the thick end of the one sectional pole piece to the base plate with the clip. Rotate the pole clockwise to lock it in place.