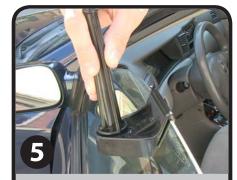

Using the clip on the base, attach the banner onto the car window. The car window can then be rolled up to secure the banner in place