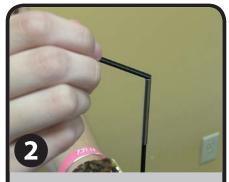

Connect the sectional pole pieces together.

Slide the banner onto the pole via the pole sleeve.

Note: Be sure to feed the hardware all the way through the sleeve, to the tip of the banner.

Attach the loop at the bottom of the banner to the knob near the bottom of the sectional pole piece to secure the banner in place.