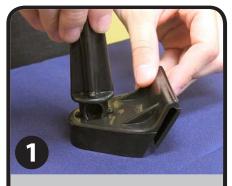

## Mini Stationary Teardrop Car Flag

Includes: Sectional 2-Piece Rod Black Car Flag Clip

Attach the thick end of the one sectional pole piece to the base plate with the clip. Rotate the pole clockwise to lock it in place.