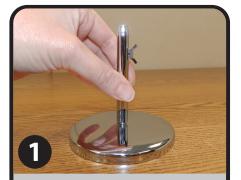

## INSTRUCTIONS

Includes: Metal post Weighted screw base Sectional pole Teardrop banner graphic

Screw the metal post into the weighted screw base by turning the peg clockwise.

Connect the sectional pole pieces together by sliding the metal end of the small pole into the open end of the large pole.