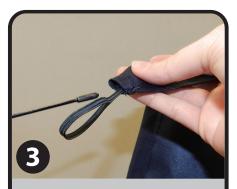

Connect the loop at the bottom of the banner to the attachment hook on the metal post to secure the banner in place.