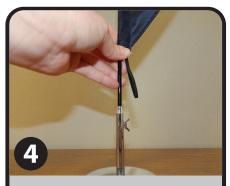

Slide the banner onto the pole via the pole sleeve, starting with the rounded rubber tip. Note: Be sure to feed the pole all the way through the sleeve to the tip of the banner.

Slide sectional pole into the metal post attached to the weighted screw base.