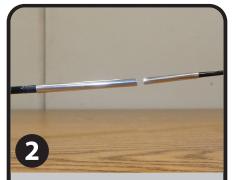

Slide the banner onto the pole via the pole sleeve, starting with the rounded rubber tip. Note: Be sure to feed the pole all the way through the sleeve to the tip of the banner.

Slide sectional pole into the metal post attached to the weighted screw base.