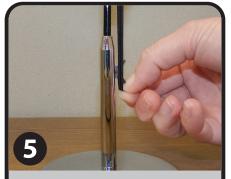

Connect the loop at the bottom of the banner to the attachment hook on the metal post to secure the banner in place.