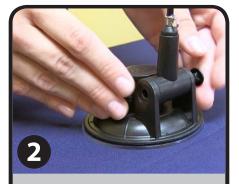

## Mini Teardrop with Suction Cup

Includes: Sectional Pole Heavy Duty Suction Cup

Turn the knob on the suction cup base counter-clockwise to loosen it. Remove the knob and the screw.

Take the sectional pole piece with the cylinder base and attach it to the suction cup base. Run the screw through the base of the pole piece and tighten the knob to secure it in place.