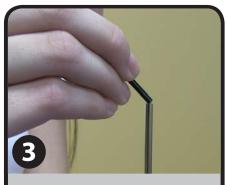

Connect the sectional pole pieces together.

Slide the banner onto the pole via the pole sleeve.

Note: Be sure to feed the hardware all the way through the sleeve, to the tip of the banner.

Attach the loop at the bottom of the banner to the knob on the suction cup base to secure the banner in place.