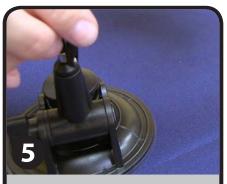

## Mini Teardrop with Suction Cup

Includes: Sectional Pole Heavy Duty Suction Cup

Turn the knob on the suction cup base counter-clockwise to loosen it. Remove the knob and the screw.

Take the sectional pole piece with the cylinder base and attach it to the suction cup base. Run the screw through the base of the pole piece and tighten the knob to secure it in place.