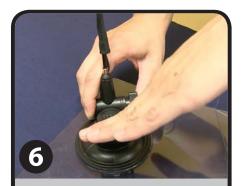

## Mini Teardrop with Suction Cup

Includes: Sectional Pole Heavy Duty Suction Cup

Turn the knob on the suction cup base counter-clockwise to loosen it. Remove the knob and the screw.

Take the sectional pole piece with the cylinder base and attach it to the suction cup base. Run the screw through the base of the pole piece and tighten the knob to secure it in place.