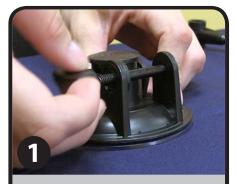

## Mini Teardrop with Suction Cup

Includes: Sectional Pole Heavy Duty Suction Cup

Turn the knob on the suction cup base counter-clockwise to loosen it. Remove the knob and the screw.

Take the sectional pole piece with the cylinder base and attach it to the suction cup base. Run the screw through the base of the pole piece and tighten the knob to secure it in place.