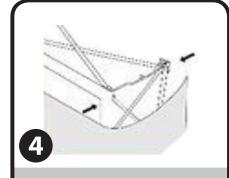

Interlock central, front-side and back-side hooks followed by hooks on top then bottom. This may require assistance. For greater leverage, lay the frame flat on the floor to interlock hooks.

Line up fastener on banner to hardware and affix banner to hardware. Banner should be taut when completely affixed to hardware.

IMPORTANT: When taking kit down make sure to verify that ALL hooks have been disconnected from each other.

Note: Although it is possible to leave the banner connected to hardware upon taking kit down, it is not advised as damage to the hardware and banner could result should the banner become caught in the latticing.