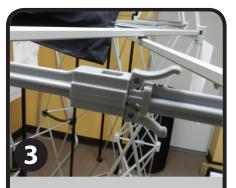

Interlock central, front-side and back-side hooks followed by hooks on top then bottom. This may require assistance. For greater leverage, lay the frame flat on the floor to interlock hooks.

Line up fastener on banner to hardware and affix banner to hardware. Banner should be taut when completely affixed to hardware.