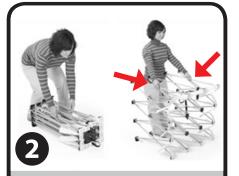

## Spring Wall - Medium

Includes: Frame Banner Black Canvas Carrying Bag

Remove spring wall from carry case.

Pull hardware so hardware latticing expands. Hardware can be expanded vertically or horizontally depending on convenience and/or use.

Interlock central, front-side and back-side hooks followed by hooks on top then bottom. This may require assistance. For greater leverage, lay the frame flat on the floor to interlock hooks.

Line up fastener on banner to hardware and affix banner to hardware. Banner should be taut when completely affixed to hardware.