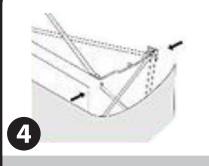

Interlock central, front-side and back-side hooks followed by hooks on top then bottom. This may require assistance. For greater leverage, lay the frame flat on the floor to interlock hooks.

Line up fastener on banner to hardware and affix banner to hardware. Banner should be taut when completely affixed to hardware. IMPORTANT: When taking kit down make sure to verify that ALL hooks have been disconnected from each other.

Note: Although it is possible to leave the banner connected to hardware upon taking kit down, it is not advised as damage to the hardware and banner could result should the banner become caught in the latticing.