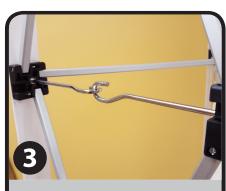

Interlock central, front-side and back-side hooks followed by hooks on top then bottom. This may require assistance. For greater leverage, lay the frame flat on the floor to interlock hooks.

Line up fastener on banner to hardware and affix banner to hardware. Banner should be taut when completely affixed to hardware. IMPORTANT: When taking kit down make sure to verify that ALL hooks have been disconnected from each other.