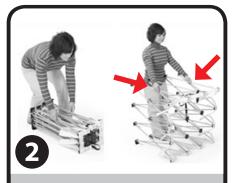

## Spring Wall - Small

Includes:
Frame
Banner
Black Canvas Carrying Bag

Pull hardware so hardware latticing expands. Hardware can be expanded vertically or horizontally depending on convenience and/or use.