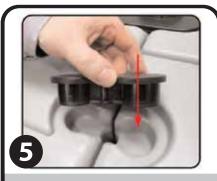

Slot Base Stand Shaft through Bottom Base and connect it to the first Base Quadrant.

Repeat step 1 with the remaining 3 Quadrants. Ensure the Quadrant plugs are on the upper side.

Take the Base Stand Top and slot into the four indents on Base Quadrant.

Secure the Base Stand Shaft onto the base stand thread using Nut

Place a Base Connector Top into the indent on the top of 2 connecting Base Quadrants.

Insert bolt of a Base Connector Set through the top Connector hole so that it appears underneath Base.