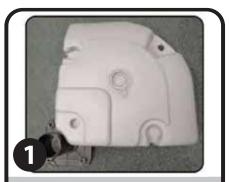

Slot Base Stand Shaft through Bottom Base and connect it to the first Base Quadrant.

Repeat step 1 with the remaining 3 Quadrants. Ensure the Quadrant plugs are on the upper side.

Take the Base Stand Top and slot into the four indents on Base Quadrant.