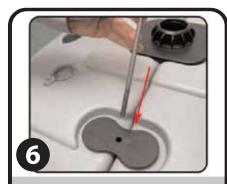

Secure the Base Stand Shaft onto the base stand thread using Nut

Place a Base Connector Top into the indent on the top of 2 connecting Base Quadrants.

Insert bolt of a Base Connector Set through the top Connector hole so that it appears underneath Base.