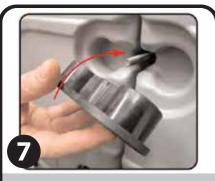

Secure the Base Stand Shaft onto the base stand thread using Nut

Place a Base Connector Top into the indent on the top of 2 connecting Base Quadrants.

Insert bolt of a Base Connector Set through the top Connector hole so that it appears underneath Base.

Take remaining Base Connector piece and place on bolt under Base. Insert nut into hole and attach to screw.

Tighten the Base Connector bolt on to nut to fasten both Quadrants. Repeat steps 5 to 8 for the remaining Connectors.