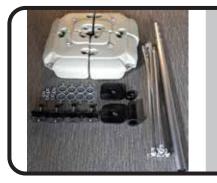

## Includes:

- 4 Base Quadrants
- 4 Base Connector Sets (Top and Threaded Bottom)
- 1 Base Stand Set (Top, Bottom, Shaft and Nut)
- 1 Pole Stay Set
- 1 Telescopic Pole
- 8 Large Rings and 5 Small Rings
- Banner