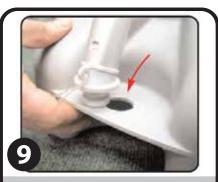

Secure the Base Stand Shaft onto the base stand thread using Nut

Place a Base Connector Top into the indent on the top of 2 connecting Base Quadrants.

Insert bolt of a Base Connector Set through the top Connector hole so that it appears underneath Base.

Take remaining Base Connector piece and place on bolt under Base. Insert nut into hole and attach to screw.

Tighten the Base Connector bolt on to nut to fasten both Quadrants. Repeat steps 5 to 8 for the remaining Connectors.