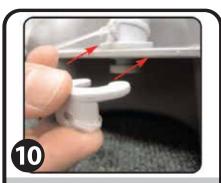

Take remaining Base Connector piece and place on bolt under Base. Insert nut into hole and attach to screw.

Tighten the Base Connector bolt on to nut to fasten both Quadrants. Repeat steps 5 to 8 for the remaining Connectors.