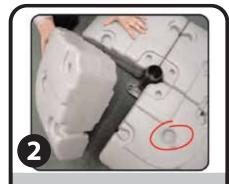

Slot Base Stand Shaft through Bottom Base and connect it to the first Base Quadrant.

Repeat step 1 with the remaining 3 Quadrants. Ensure the Quadrant plugs are on the upper side.

Take the Base Stand Top and slot into the four indents on Base Quadrant.

Secure the Base Stand Shaft onto the base stand thread using Nut

Place a Base Connector Top into the indent on the top of 2 connecting Base Quadrants.

Insert bolt of a Base Connector Set through the top Connector hole so that it appears underneath Base.