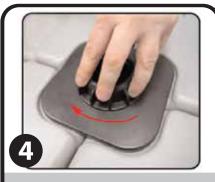

Slot Base Stand Shaft through Bottom Base and connect it to the first Base Quadrant.

Repeat step 1 with the remaining 3 Quadrants. Ensure the Quadrant plugs are on the upper side.

Take the Base Stand Top and slot into the four indents on Base Quadrant.