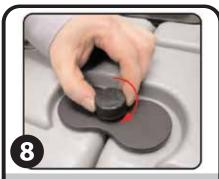

Secure the Base Stand Shaft onto the base stand thread using Nut

Place a Base Connector Top into the indent on the top of 2 connecting Base Quadrants.

Insert bolt of a Base Connector Set through the top Connector hole so that it appears underneath Base.