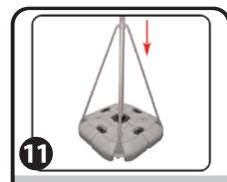

Slot Base Stand Shaft through Bottom Base and connect it to the first Base Quadrant.

Repeat step 1 with the remaining 3 Quadrants. Ensure the Quadrant plugs are on the upper side.

Take the Base Stand Top and slot into the four indents on Base Quadrant.