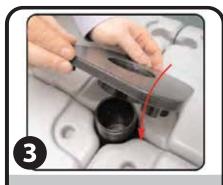

Secure the Base Stand Shaft onto the base stand thread using Nut

Place a Base Connector Top into the indent on the top of 2 connecting Base Quadrants.

Insert bolt of a Base Connector Set through the top Connector hole so that it appears underneath Base.