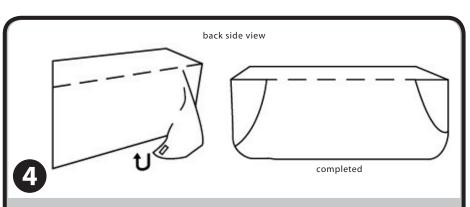

3

Wrap the throw tightly around the top edge of the table. Attach the fastener hook tab to the fastener loop table on the back of the throw. Repeat this process for the other side of the throw.

Attach the remaining fastener hook tab to the fastener loop tab found underneath the top, back edge of the table throw. Repeat this process for the other side of the throw. The remaining fabric will be gathered neatly.