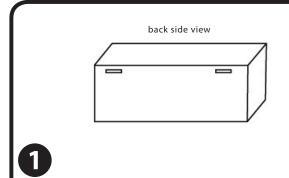

## 6' - 8' Convertible Table Cover

Unfold the table throw. Place the table throw over the 6' table. Position the table throw with the top seam at the rear of the table.

Grasp the fastener tab closest to the front of the table. Align the fabric and begin rotating it towards the back of the table.