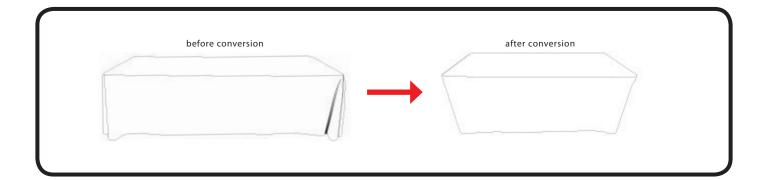

## 6' - 8' Convertible Table Cover

Unfold the table throw. Place the table throw over the 6' table. Position the table throw with the top seam at the rear of the table.

Grasp the fastener tab closest to the front of the table. Align the fabric and begin rotating it towards the back of the table.