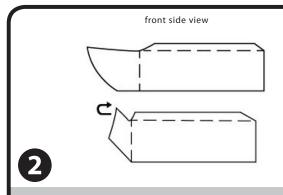

## 6' - 8' Convertible Table Cover

Unfold the table throw. Place the table throw over the 6' table. Position the table throw with the top seam at the rear of the table.

Grasp the fastener tab closest to the front of the table. Align the fabric and begin rotating it towards the back of the table.