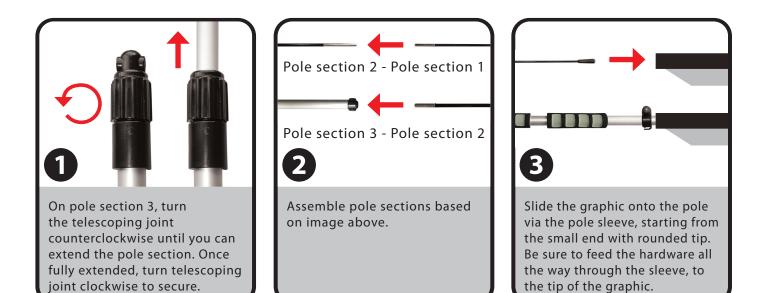

## Basic Backpack Flags -Half Drop and Teardrop Shapes

Coosen the screw of the attachment hook on pole section 3 and slide it towards the loop at the bottom of the graphic. Place the loop onto the attachment hook and adjust hook position to make banner flat (taut). Tighten the screw of the attachment hook to secure the banner.