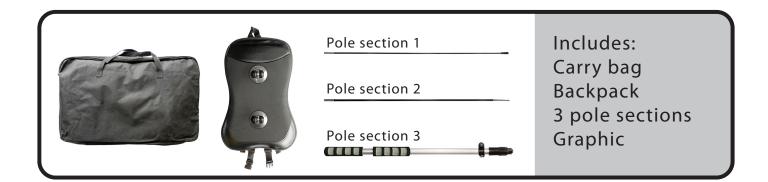

## INSTRUCTIONS

## Basic Backpack Flags -Half Drop and Teardrop Shapes





Coosen the screw of the attachment hook on pole section 3 and slide it towards the loop at the bottom of the graphic. Place the loop onto the attachment hook and adjust hook position to make banner flat (taut). Tighten the screw of the attachment hook to secure the banner.



Line up pole section 3 with the clamps on the backpack as shown. Before pushing the pole into the clamps, adjust the position of the attachment hook (if needed) to be above or below the top clamp while keeping the flag taut. Then push pole section 3 into the clamps on the backpack until they snap completely in place.