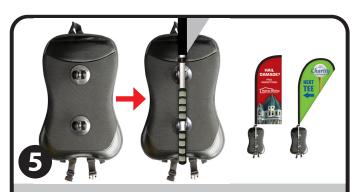

Line up pole section 3 with the clamps on the backpack as shown. Before pushing the pole into the clamps, adjust the position of the attachment hook (if needed) to be above or below the top clamp while keeping the flag taut. Then push pole section 3 into the clamps on the backpack until they snap completely in place.